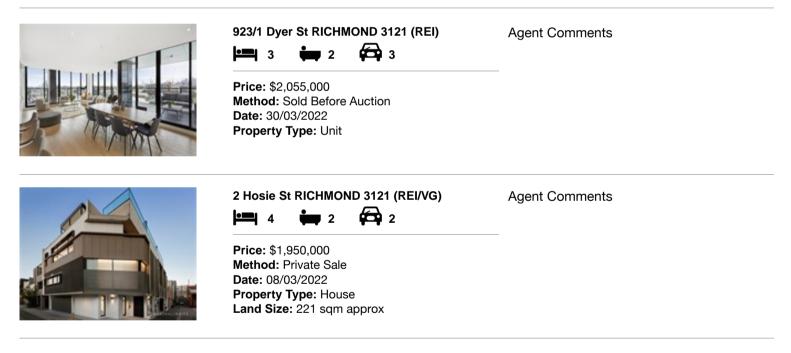

| Address of comparable property |                             | Price       | Date of sale |
|--------------------------------|-----------------------------|-------------|--------------|
| 1                              | 923/1 Dyer St RICHMOND 3121 | \$2,055,000 | 30/03/2022   |
| 2                              | 2 Hosie St RICHMOND 3121    | \$1,950,000 | 08/03/2022   |
| 3                              |                             |             |              |