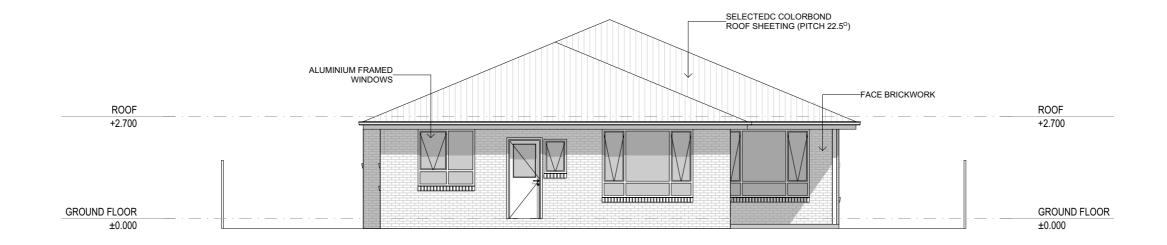

# WEST ELEVATION

SCALE 1:100

## SOUTH ELEVATION

SCALE 1:100

| I |        |                           |           |         | Project. | PROPOSED NEW RESIDENCE  | Job No.              | 3-044       |
|---|--------|---------------------------|-----------|---------|----------|-------------------------|----------------------|-------------|
|   |        |                           |           |         |          | LOT 4 PLOUGHMANS ESTATE |                      | 3-044       |
| Γ |        |                           |           |         |          | ORANGE NSW 2800         | Dwg No. Issue.       | sue.        |
| Ī |        |                           |           |         | 1        |                         | 02                   |             |
| Γ | No.    | Description               |           | Date    | Title.   |                         | Drawings 05          |             |
|   | Amendi | nents                     |           |         |          | ELEVATIONS              |                      |             |
|   | Scale: | S NOTED @ A3. Drawn: J.B. | Date: 8/0 | 08/2023 | Client.  | CONTEMPORARY HOMES      | © - Bassmann Draftii | ng Services |