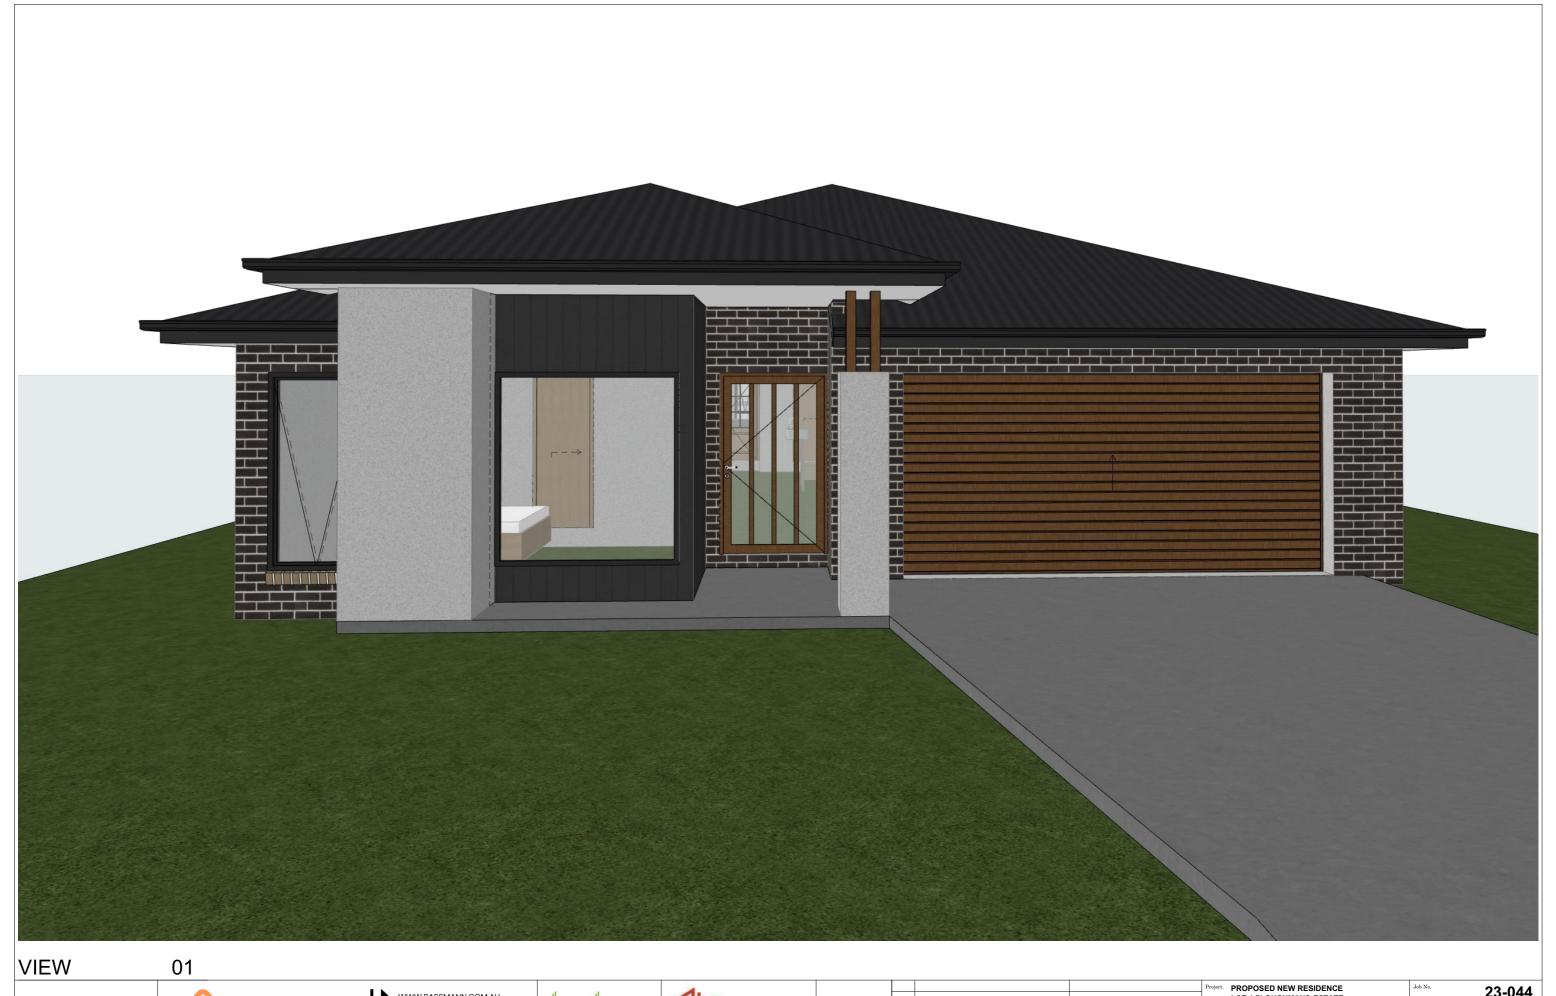

|              |                            |           |         | 1       | PROPOSED NEW RESIDENCE<br>LOT 4 PLOUGHMANS ESTATE | Job No.           | 23-044              |
|--------------|----------------------------|-----------|---------|---------|---------------------------------------------------|-------------------|---------------------|
|              |                            |           |         |         | ORANGE NSW 2800                                   | Dwg No. <b>05</b> | Issue.              |
| No.<br>Amend | Description Date ents      |           | Date    | Title.  | VIEWS                                             | Drawings 05       |                     |
| Scale:       | AS NOTED @ A3. Drawn: J.B. | Date: 8/0 | 08/2023 | Client. | CONTEMPORARY HOMES                                | © - Bassmar       | n Drafting Services |