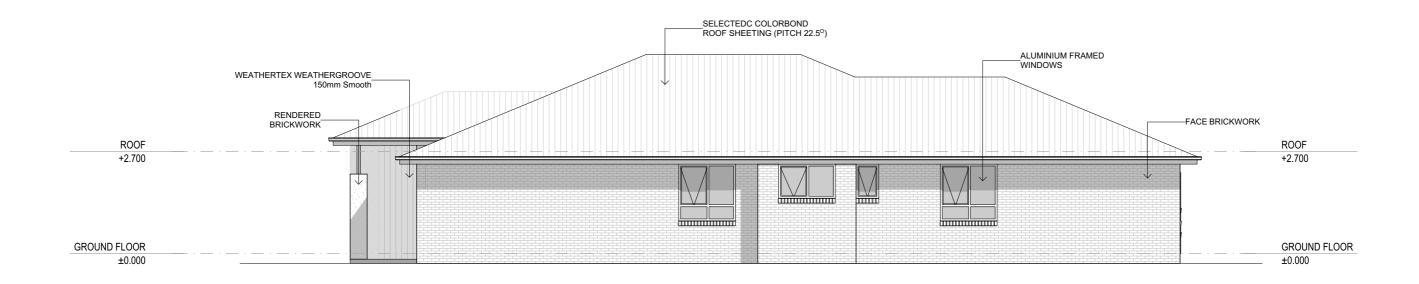

### **NORTH ELEVATION**

SCALE 1:100

|     |        |                           |           |         | Project. | PROPOSED NEW RESIDENCE  | Job No.             | 2 044        |
|-----|--------|---------------------------|-----------|---------|----------|-------------------------|---------------------|--------------|
|     |        |                           |           |         |          | LOT 4 PLOUGHMANS ESTATE | 23-044              |              |
| Г   |        | ORANGE NSW 2800           |           | Dwg No. | ssue.    |                         |                     |              |
| Г   |        |                           |           |         | 1        |                         | 03                  |              |
| - 2 | No.    | Description               |           | Date    | Title.   |                         | Drawings 05         |              |
| 1   | Amendr | nents                     |           |         |          | ELEVATIONS              |                     |              |
| 8   | cale:  | S NOTED @ A3. Drawn: J.B. | Date: 8/0 | 08/2023 | Client.  | CONTEMPORARY HOMES      | © - Bassmann Drafti | ing Services |