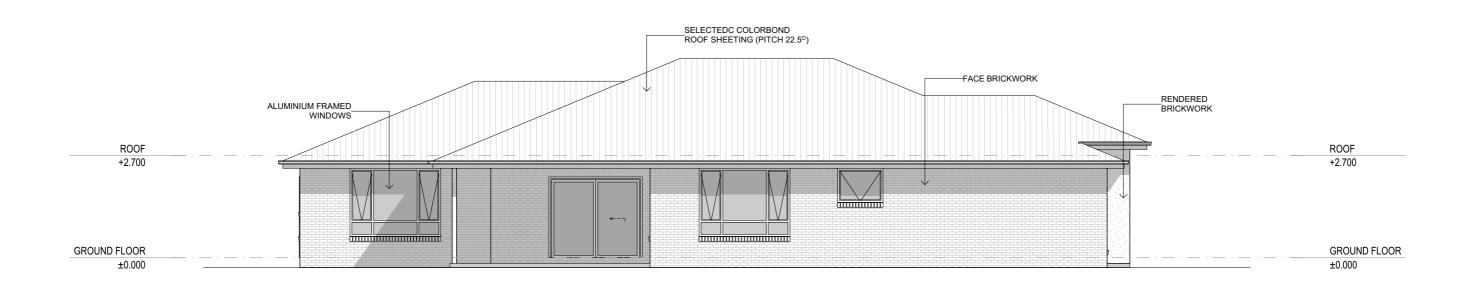

## **EAST ELEVATION**

SCALE 1:100

### **NORTH ELEVATION**

SCALE 1:100

|     |        |                           |           |         | Project. | PROPOSED NEW RESIDENCE  | Job No.             | 2 044        |
|-----|--------|---------------------------|-----------|---------|----------|-------------------------|---------------------|--------------|
|     |        |                           |           |         |          | LOT 4 PLOUGHMANS ESTATE | 23-044              |              |
| Г   |        | ORANGE NSW 2800           |           | Dwg No. | ssue.    |                         |                     |              |
| Г   |        |                           |           |         | 1        |                         | 03                  |              |
| - 2 | No.    | Description               |           | Date    | Title.   |                         | Drawings 05         |              |
| 1   | Amendr | nents                     |           |         |          | ELEVATIONS              |                     |              |
| 8   | cale:  | S NOTED @ A3. Drawn: J.B. | Date: 8/0 | 08/2023 | Client.  | CONTEMPORARY HOMES      | © - Bassmann Drafti | ing Services |