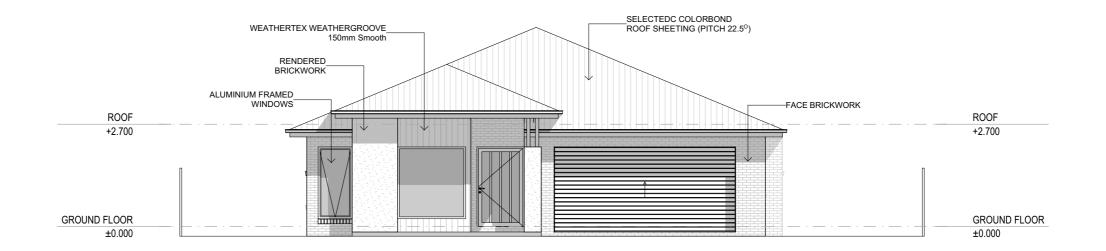

/sup> (3.9sq) ALFRESCO: PORCH: 17.7m<sup>2</sup> 6.5m<sup>2</sup> (1.9sq) (0.7sq) 245.2m<sup>2</sup> (26.4sq) TOTAL:

MECHANICAL VENTILATION:
A MECHANICAL VENTILATION SYSTEM
COMPLYING WITH AS 1686.2 & AS / NZS 3666.1
MUST BE INSTALLED TO ANY HABITABLE ROOM
WHICH DOES NOT HAVE NATURAL
VENTILATION COMPLYING WITH PART H4P5 OF
THE NCC

WC DOOR NOTE:
INWARD SWINGING WC DOORS TO BE READILY
REMOVABLE FROM THE OUTSIDE OF THE
SANITARY COMPARTMENT IN ACCORDANCE
WITH PART F4D8 OF THE BCA

DENOTES THE LOCATION OF **SMOKE**ALARMS IN ACCORDANCE WITH PART
H3D6 OF THE NCC. SMOKE ALARMS
MUST COMPLY WITH AS 3786.

STAIR NOTE: NEW STAIRS BUILT IN ACCORDANCE WITH THE REQUIREMENTS OF PART D3 OF THE NCC 2022.

RISERS = MAX.-190mm MIN.- 115mm GOING = MAX.-355mm MIN.- 250mm 2R + G = MAX.-700mm MIN.- 550mm









# WEST ELEVATION

SCALE 1:100



## SOUTH ELEVATION

SCALE 1:100







| I |        |                           |           |         | Project. | PROPOSED NEW RESIDENCE  | Job No.              | 3-044       |
|---|--------|---------------------------|-----------|---------|----------|-------------------------|----------------------|-------------|
|   |        |                           |           |         |          | LOT 4 PLOUGHMANS ESTATE |                      | 3-044       |
| Γ |        |                           |           |         |          | ORANGE NSW 2800         | Dwg No. Issue.       | sue.        |
| Ī |        |                           |           |         | 1        |                         | 02                   |             |
| Γ | No.    | Description