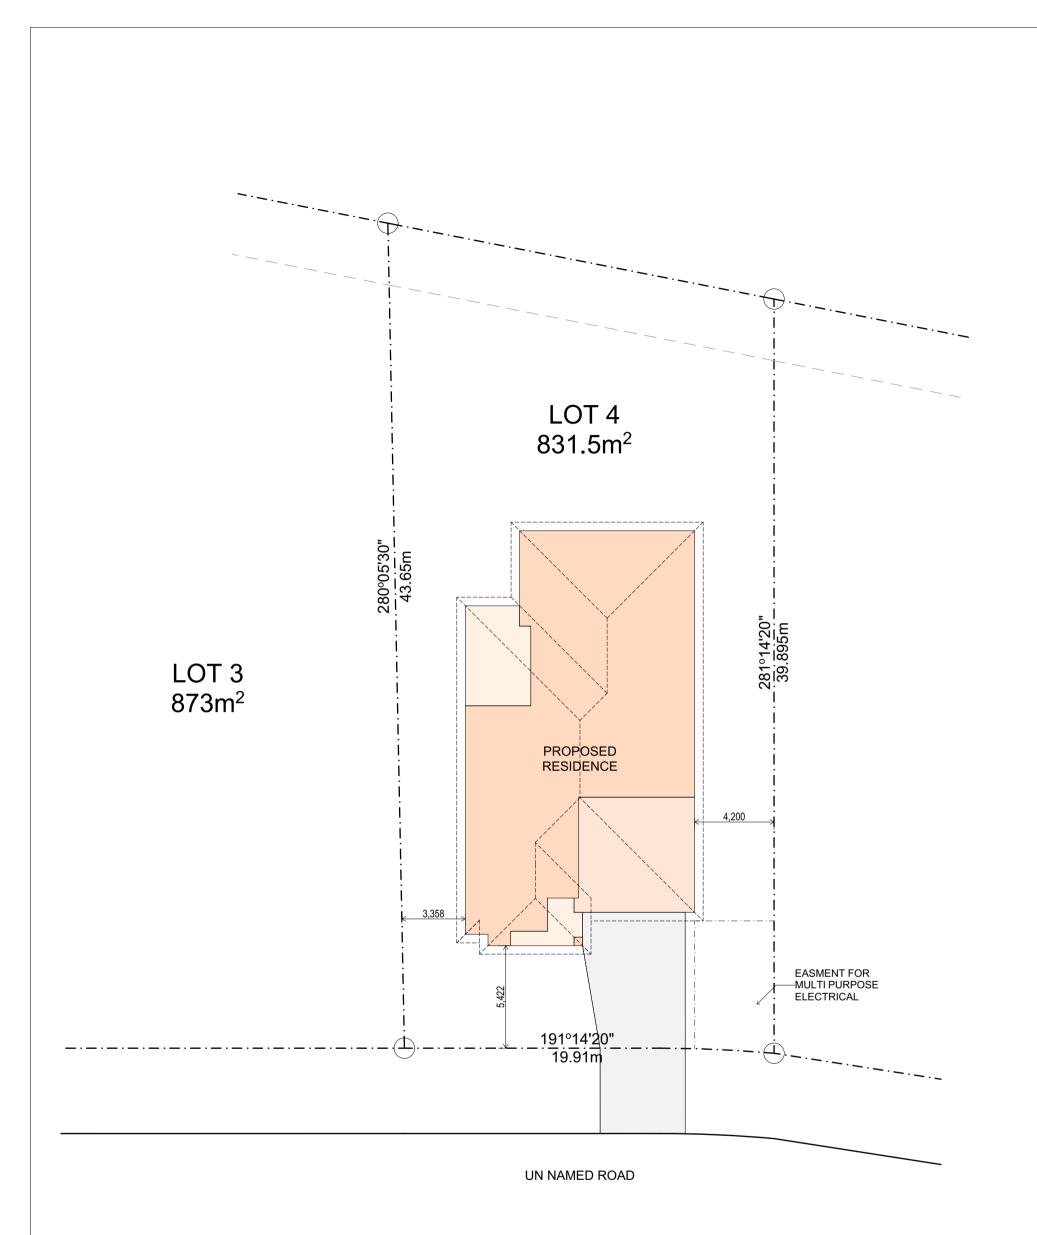

|   |        |                      |             |           |         | Project. | PROPOSED NEW RESIDENCE<br>LOT 4 PLOUGHMANS ESTATE | Job No.           | 23-044            |
|---|--------|----------------------|-------------|-----------|---------|----------|---------------------------------------------------|-------------------|-------------------|
|   |        |                      |             |           |         |          | ORANGE NSW 2800                                   | Dwg No. <b>04</b> | Issue.            |
| Z | No.    | Description<br>ments |             |           | Date    | Title.   | SITE PLAN                                         | Drawings 05       |                   |
|   | Scale: | S NOTED @ A3.        | Drawn: J.B. | Date: 8/0 | 08/2023 | Client.  | CONTEMPORARY HOMES                                | © - Bassmann      | Drafting Services |