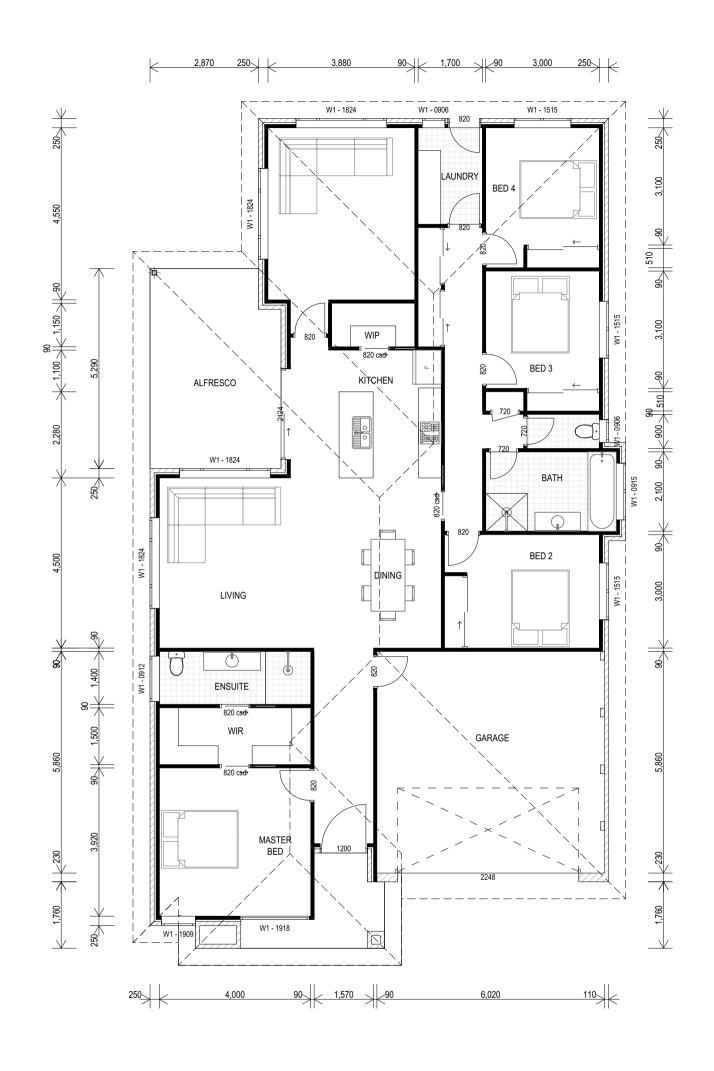

#### **GROUND FLOOR**

SCALE 1:100

**AREAS** FLOOR AREA: 185.0m<sup>2</sup> (19.9sq) GARAGE: 36.0m<sup>2</sup> (3.9sq) ALFRESCO: PORCH: 17.7m<sup>2</sup> 6.5m<sup>2</sup> (1.9sq) (0.7sq) 245.2m<sup>2</sup> (26.4sq) TOTAL:

MECHANICAL VENTILATION:
A MECHANICAL VENTILATION SYSTEM
COMPLYING WITH AS 1686.2 & AS / NZS 3666.1
MUST BE INSTALLED TO ANY HABITABLE ROOM
WHICH DOES NOT HAVE NATURAL
VENTILATION COMPLYING WITH PART H4P5 OF
THE NCC

WC DOOR NOTE:
INWARD SWINGING WC DOORS TO BE READILY
REMOVABLE FROM THE OUTSIDE OF THE
SANITARY COMPARTMENT IN ACCORDANCE
WITH PART F4D8 OF THE BCA

DENOTES THE LOCATION OF **SMOKE**ALARMS IN ACCORDANCE WITH PART
H3D6 OF THE NCC. SMOKE ALARMS
MUST COMPLY WITH AS 3786.

STAIR NOTE: NEW STAIRS BUILT IN ACCORDANCE WITH THE REQUIREMENTS OF PART D3 OF THE NCC 2022.

RISERS = MAX.-190mm MIN.- 115mm GOING = MAX.-355mm MIN.- 250mm 2R + G = MAX.-700mm MIN.- 550mm