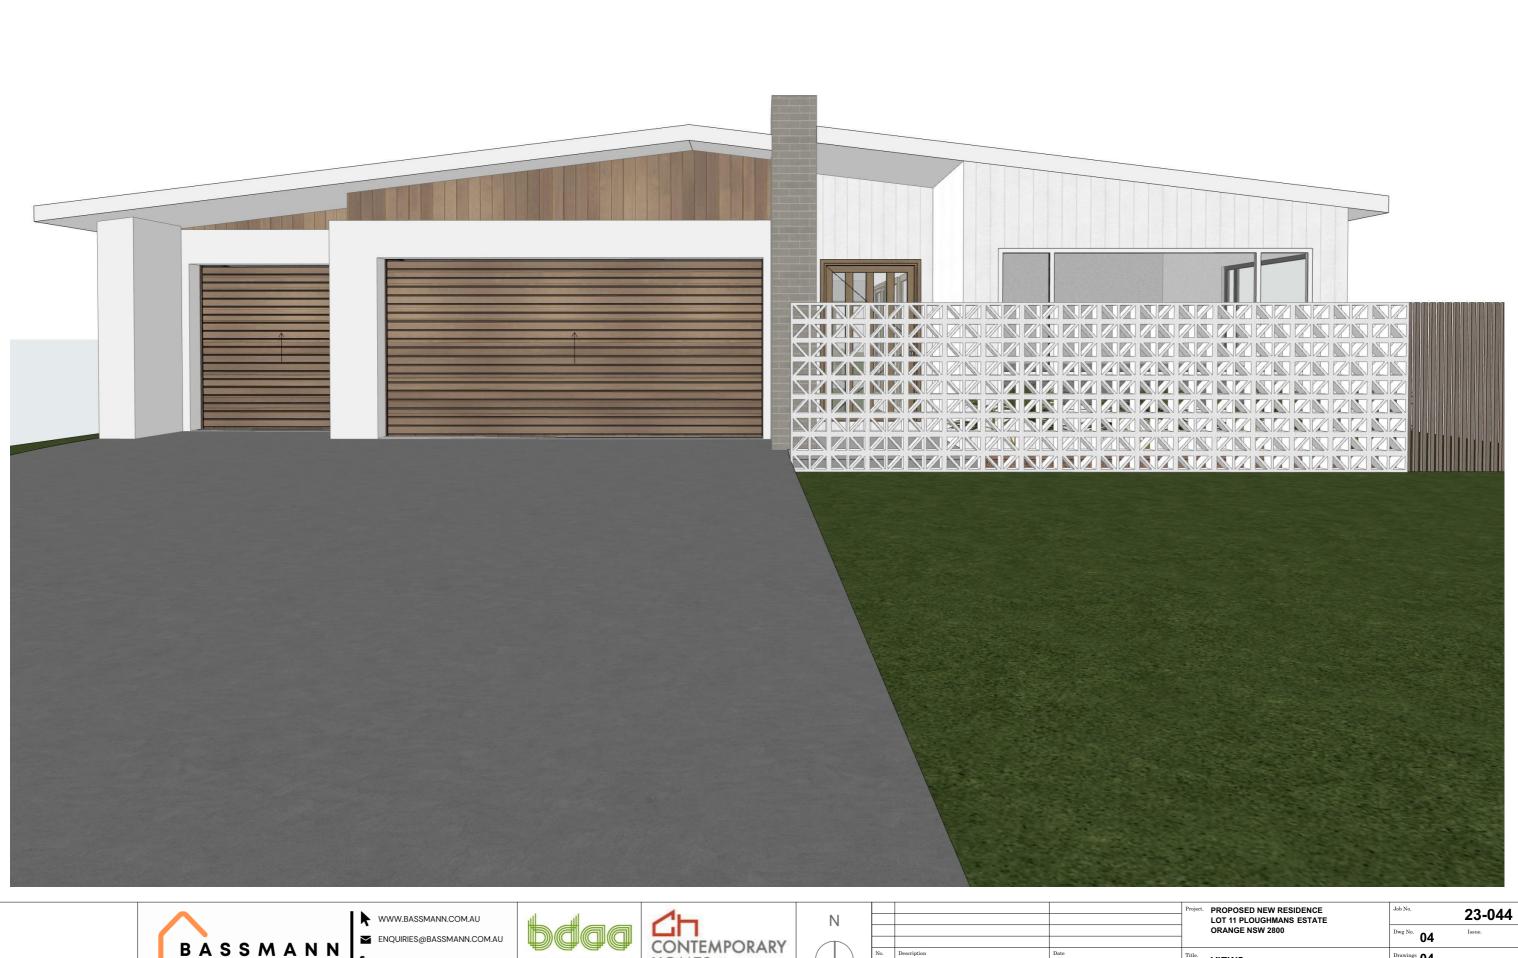

Excellence in Quality and Design

| <br>Project. | PROPOSED NEW RESIDENCE<br>LOT 11 PLOUGHMANS ESTATE<br>ORANGE NSW 2800 | <sup>Job No.</sup> <b>23-044</b> |  |  |
|--------------|-----------------------------------------------------------------------|----------------------------------|--|--|
|              |                                                                       | Dwg No. 04 Issue.                |  |  |
|              |                                                                       | 04                               |  |  |
| Title.       | VIEWS                                                                 | Drawings 04                      |  |  |
|              | VIEWS                                                                 | in set: <b>V4</b>                |  |  |
| Client.      | CONTEMPORARY HOMES                                                    | © - Bassmann Drafting Services   |  |  |