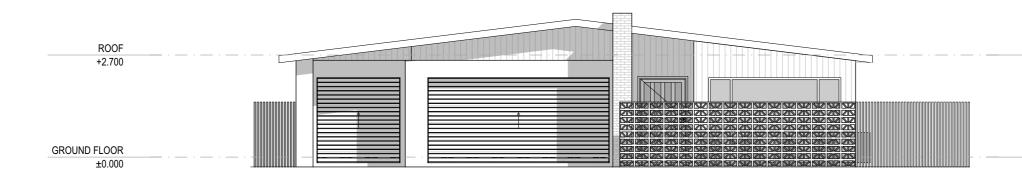

## EAST ELEVATION

WWW.BASSMANN.COM.AU

| 凸日            |                          |
|---------------|--------------------------|
| CONT          | EMPORARY                 |
| Excellence in | 25<br>Quality and Design |

(\_\_\_\_\_

ROOF +2.700

GROUND FLOOR ±0.000

| <br>Project. | PROPOSED NEW RESIDENCE<br>LOT 11 PLOUGHMANS ESTATE<br>ORANGE NSW 2800 | <sup>Job No.</sup> <b>23-044</b> |
|--------------|-----------------------------------------------------------------------|----------------------------------|
|              |                                                                       | Dwg No. <b>03</b> Issue.         |
| Title.       | ELEVATIONS                                                            | Drawings 04                      |
| Client.      | CONTEMPORARY HOMES                                                    | © - Bassmann Drafting Services   |