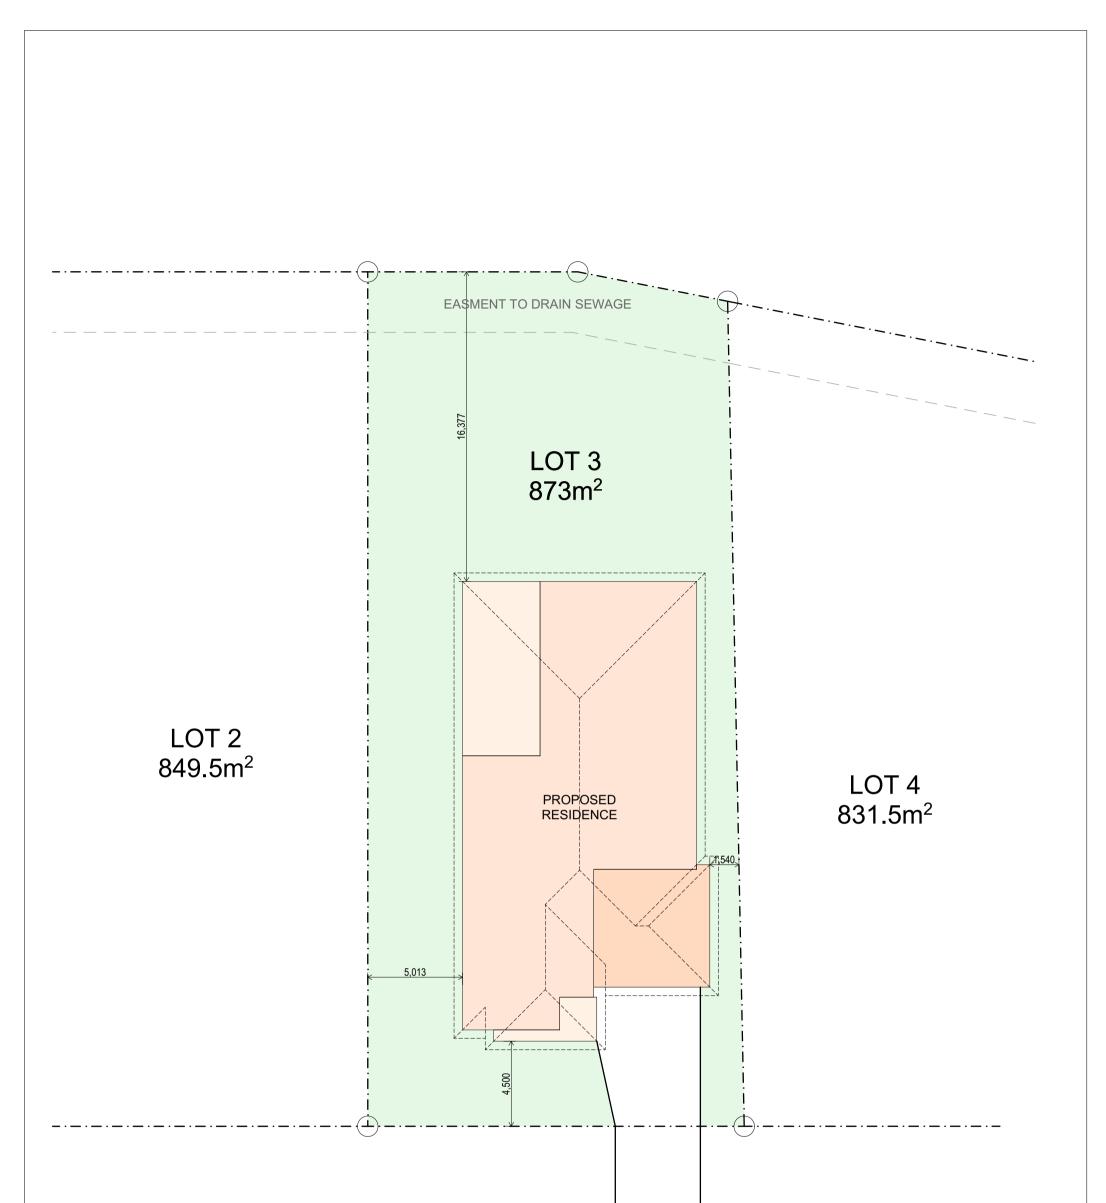

|
|              | LLEVATIONS                                           | in set.                          |
| Client.      | CONTEMPORARY HOMES                                   | © - Bassmann Drafting Services   |





SCALE 1:100



## SOUTH ELEVATION

SCALE 1:100



ROOF +2.550

GROUND FLOOR ±0.000

| Project.    | PROPSOED NEW RESIDENCE<br>AT LOT 3 PLOUGHMANS ESTATE<br>ORANGE NSW 2800 | Job No. 23-044                 |
|-------------|-------------------------------------------------------------------------|--------------------------------|
| <br>Title.  | ELEVATIONS                                                              | Drawings 04                    |
| <br>Client. | CONTEMPORARY HOMES                                                      | © - Bassmann Drafting Services |