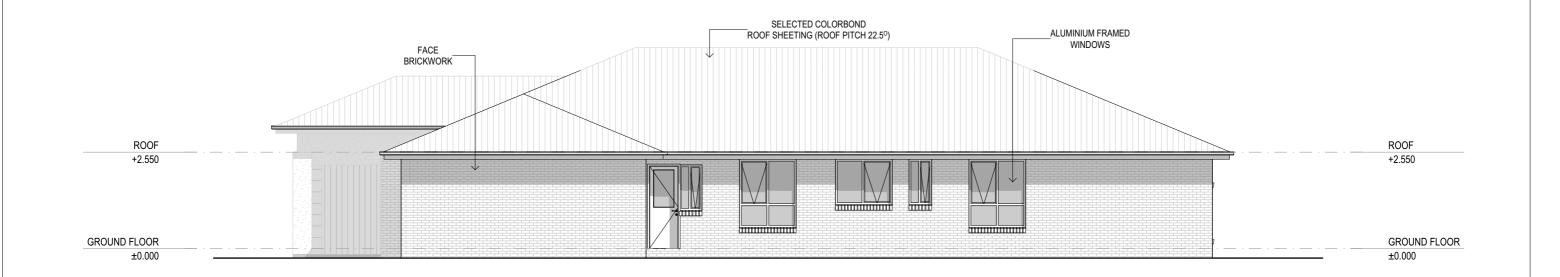

## SOUTH ELEVATION

SCALE 1:100

ROOF +2.550

GROUND FLOOR ±0.000

| Project.    | PROPSOED NEW RESIDENCE<br>AT LOT 3 PLOUGHMANS ESTATE<br>ORANGE NSW 2800 | Job No. 23-044                 |
|-------------|-------------------------------------------------------------------------|--------------------------------|
| <br>Title.  | ELEVATIONS                                                              | Drawings 04                    |
| <br>Client. | CONTEMPORARY HOMES                                                      | © - Bassmann Drafting Services |