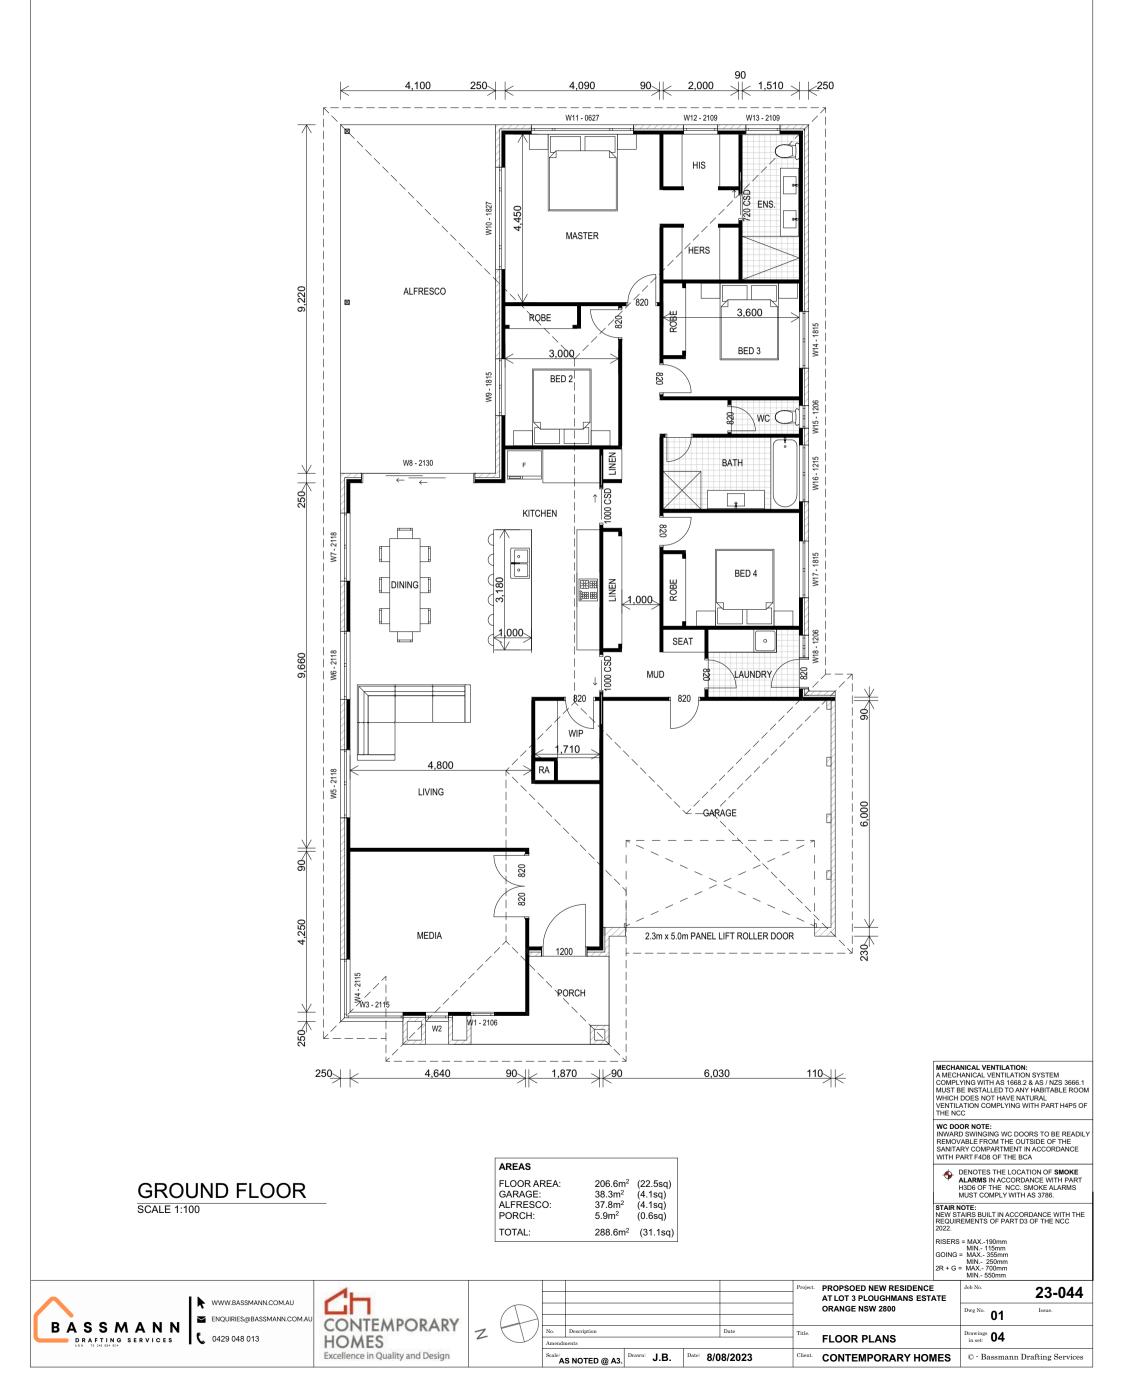

| <br>Project. | PROPSOED NEW RESIDENCE<br>AT LOT 3 PLOUGHMANS ESTATE | <sup>Job No.</sup> <b>23-044</b> |
|--------------|------------------------------------------------------|----------------------------------|
|              | ORANGE NSW 2800                                      | Dwg No. <b>N2</b> Issue.         |
|              |                                                      | 02                               |
| <br>Title.   | ELEVATIONS                                           | Drawings <b>04</b>               |
|              | LLEVATIONS                                           | in set.                          |
| Client.      | CONTEMPORARY HOMES                                   | © - Bassmann Drafting Services   |