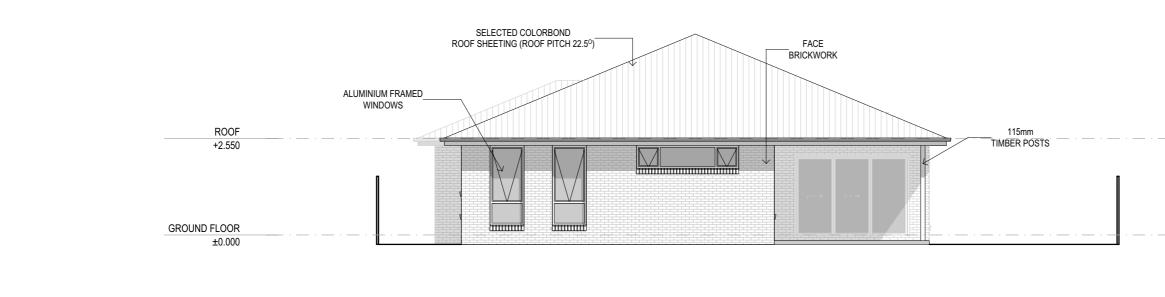

| <br>Project. | PROPSOED NEW RESIDENCE<br>AT LOT 3 PLOUGHMANS ESTATE | <sup>Job No.</sup> <b>23-044</b> |
|--------------|------------------------------------------------------|----------------------------------|
|              | ORANGE NSW 2800                                      | Dwg No. <b>N2</b> Issue.         |
|              |                                                      | 02                               |
| <br>Title.   | ELEVATIONS                                           | Drawings <b>04</b>               |
|              | LLEVATIONS                                           | in set.                          |
| Client.      | CONTEMPORARY HOMES                                   | © - Bassmann Drafting Services   |





SCALE 1:100



## SOUTH ELEVATION

SCALE 1:100



ROOF +2.550

GROUND FLOOR ±0.000

| Project.    | PROPSOED NEW RESIDENCE<br>AT LOT 3 PLOUGHMANS ESTATE<br>ORANGE NSW 2800 | Job No. 23-044                 |
|-------------|-------------------------------------------------------------------------|--------------------------------|
| <br>Title.  | ELEVATIONS                                                              | Drawings 04                    |
| <br>Client. | CONTEMPORARY HOMES                                                      | © - Bassmann Drafting Services |