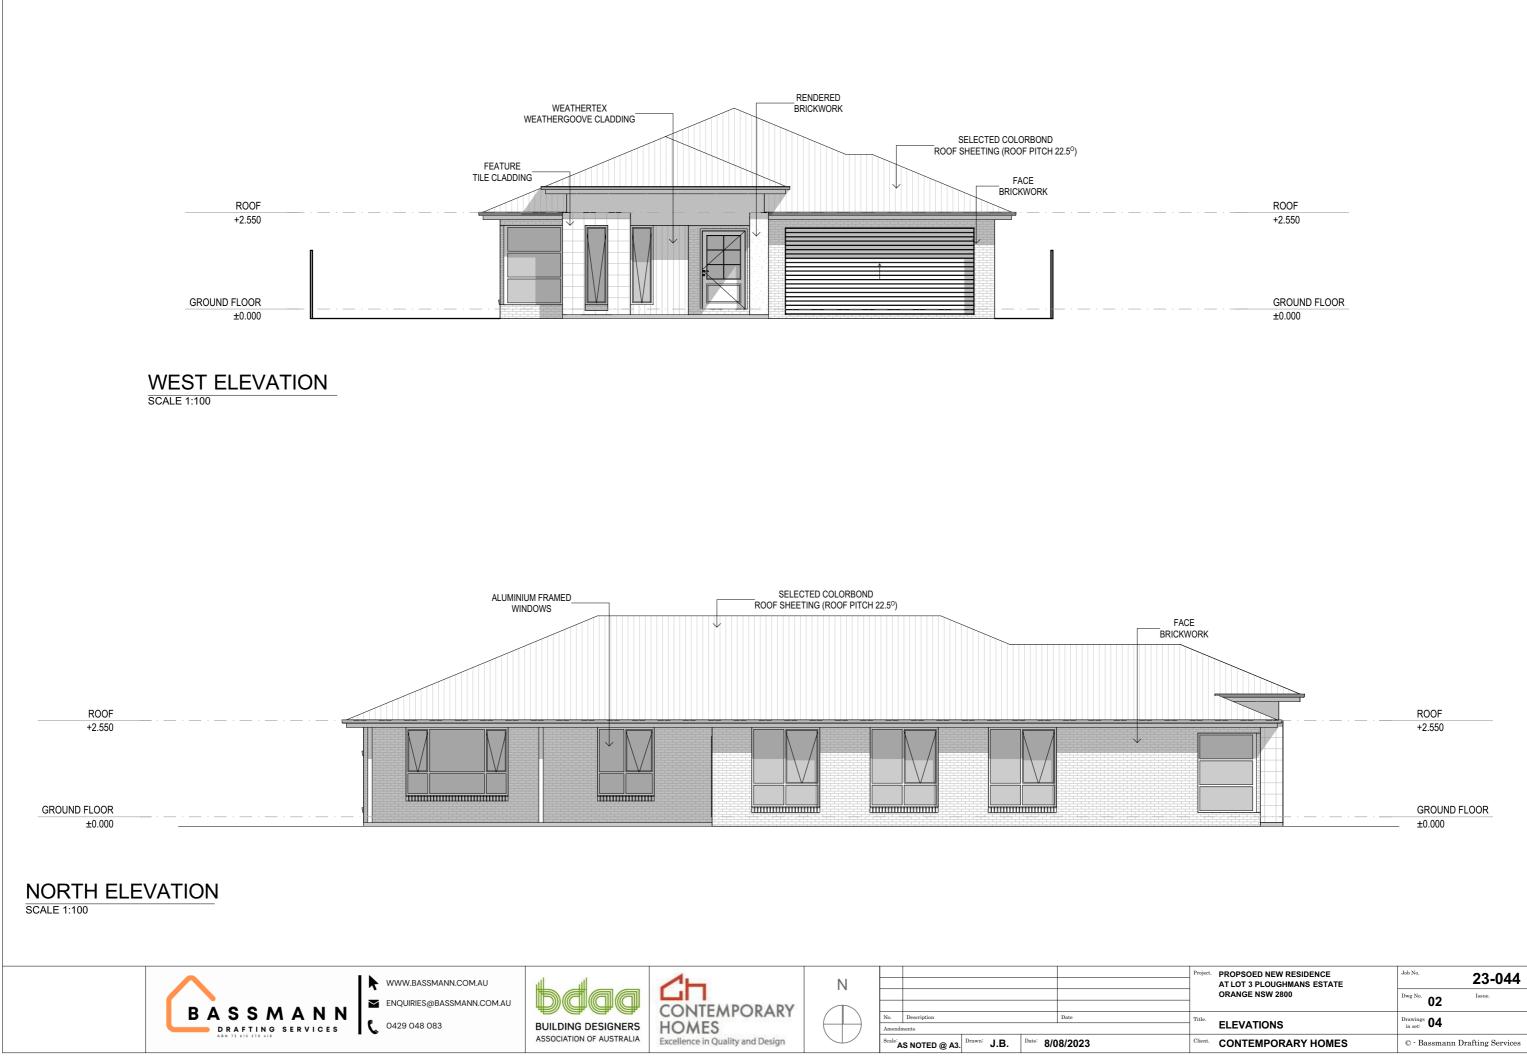

| <br>Project. | PROPSOED NEW RESIDENCE<br>AT LOT 3 PLOUGHMANS ESTATE | <sup>Job No.</sup> <b>23-044</b> |
|--------------|------------------------------------------------------|----------------------------------|
|              | ORANGE NSW 2800                                      | Dwg No. <b>N2</b> Issue.         |
|              |                                                      | 02                               |
| <br>Title.   | ELEVATIONS                                           | Drawings <b>04</b>               |
|              | LLEVATIONS                                           | in set.                          |
| Client.      | CONTEMPORARY HOMES                                   | © - Bassmann Drafting Services   |