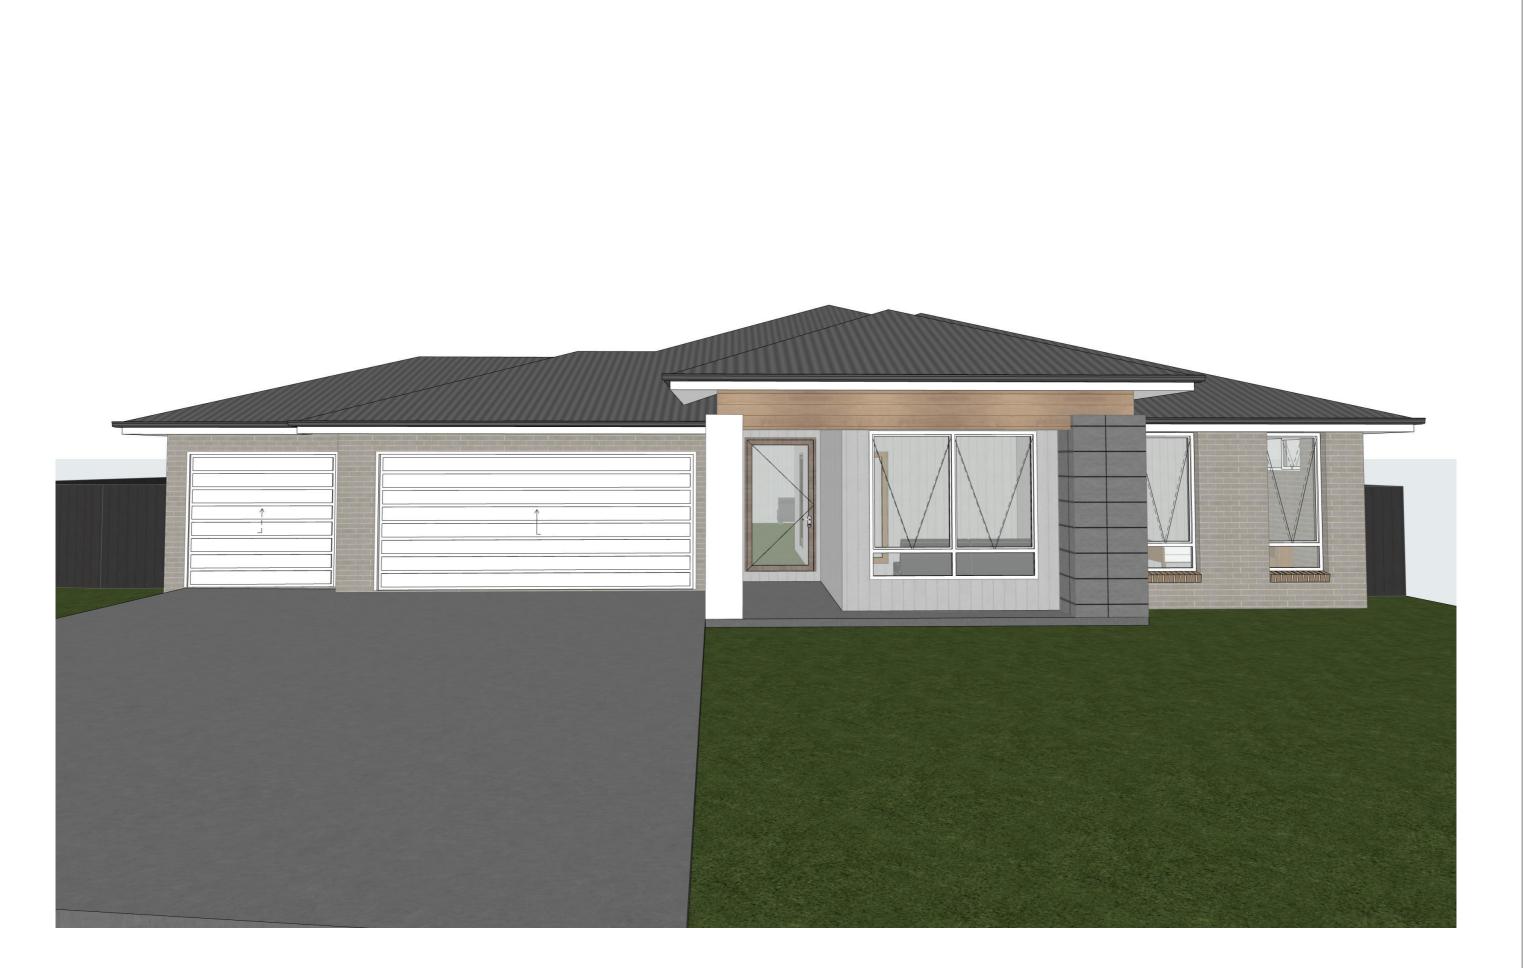

EAST ELEVATION

SCALE 1:100

## SOUTH ELEVATION

## SCALE 1:100

|     | Project.                                   | PROPSOED NEW RESIDENCE | <sup>Job No.</sup> <b>22-083</b> |  |
|-----|--------------------------------------------|------------------------|----------------------------------|--|
|     | LOT 7 PLOUGHMANS ESTATE<br>ORANGE NSW 2800 |                        | Dwg No. <b>04</b> Issue.         |  |
|     | Title.                                     | ELEVATIONS             | Drawings 08                      |  |
| 023 | Client.                                    | CONTEMPORARY HOMES     | © - Bassmann Drafting Services   |  |