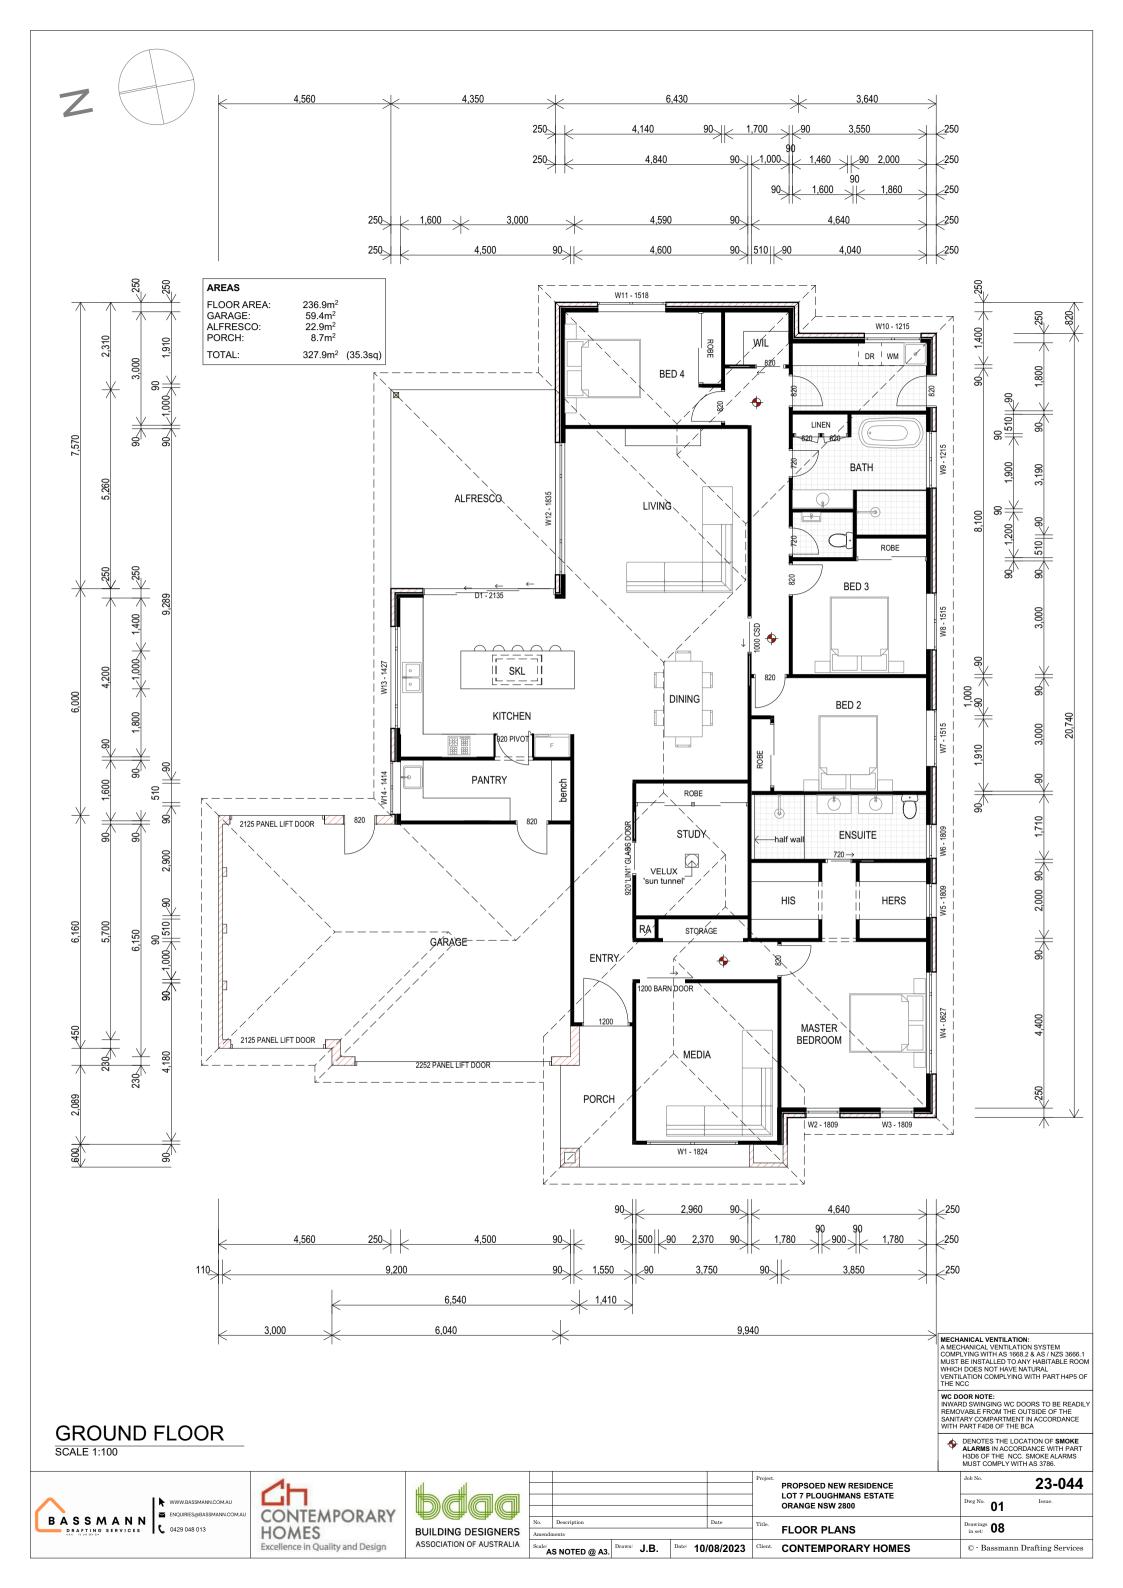

|     | Project. | PROPSOED NEW RESIDENCE                     | <sup>Job No.</sup> <b>22-083</b> |
|-----|----------|--------------------------------------------|----------------------------------|
|     |          | LOT 7 PLOUGHMANS ESTATE<br>ORANGE NSW 2800 | Dwg No. O3                       |
|     | Title.   | ELEVATIONS                                 | Drawings 08                      |
| 023 | Client.  | CONTEMPORARY HOMES                         | © - Bassmann Drafting Services   |