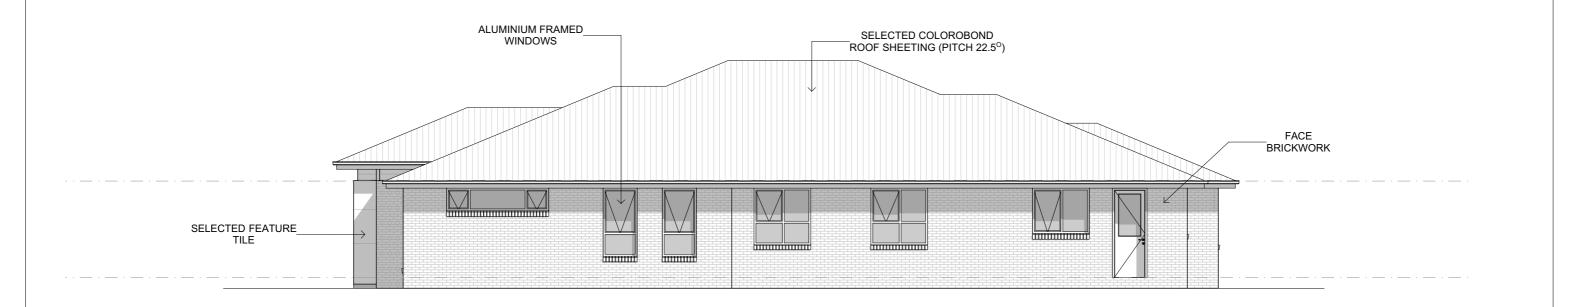

## SOUTH ELEVATION

## SCALE 1:100

|     | Project.                                   | PROPSOED NEW RESIDENCE | <sup>Job No.</sup> <b>22-083</b> |  |
|-----|--------------------------------------------|------------------------|----------------------------------|--|
|     | LOT 7 PLOUGHMANS ESTATE<br>ORANGE NSW 2800 |                        | Dwg No. <b>04</b> Issue.         |  |
|     | Title.                                     | ELEVATIONS             | Drawings 08                      |  |
| 023 | Client.                                    | CONTEMPORARY HOMES     | © - Bassmann Drafting Services   |  |