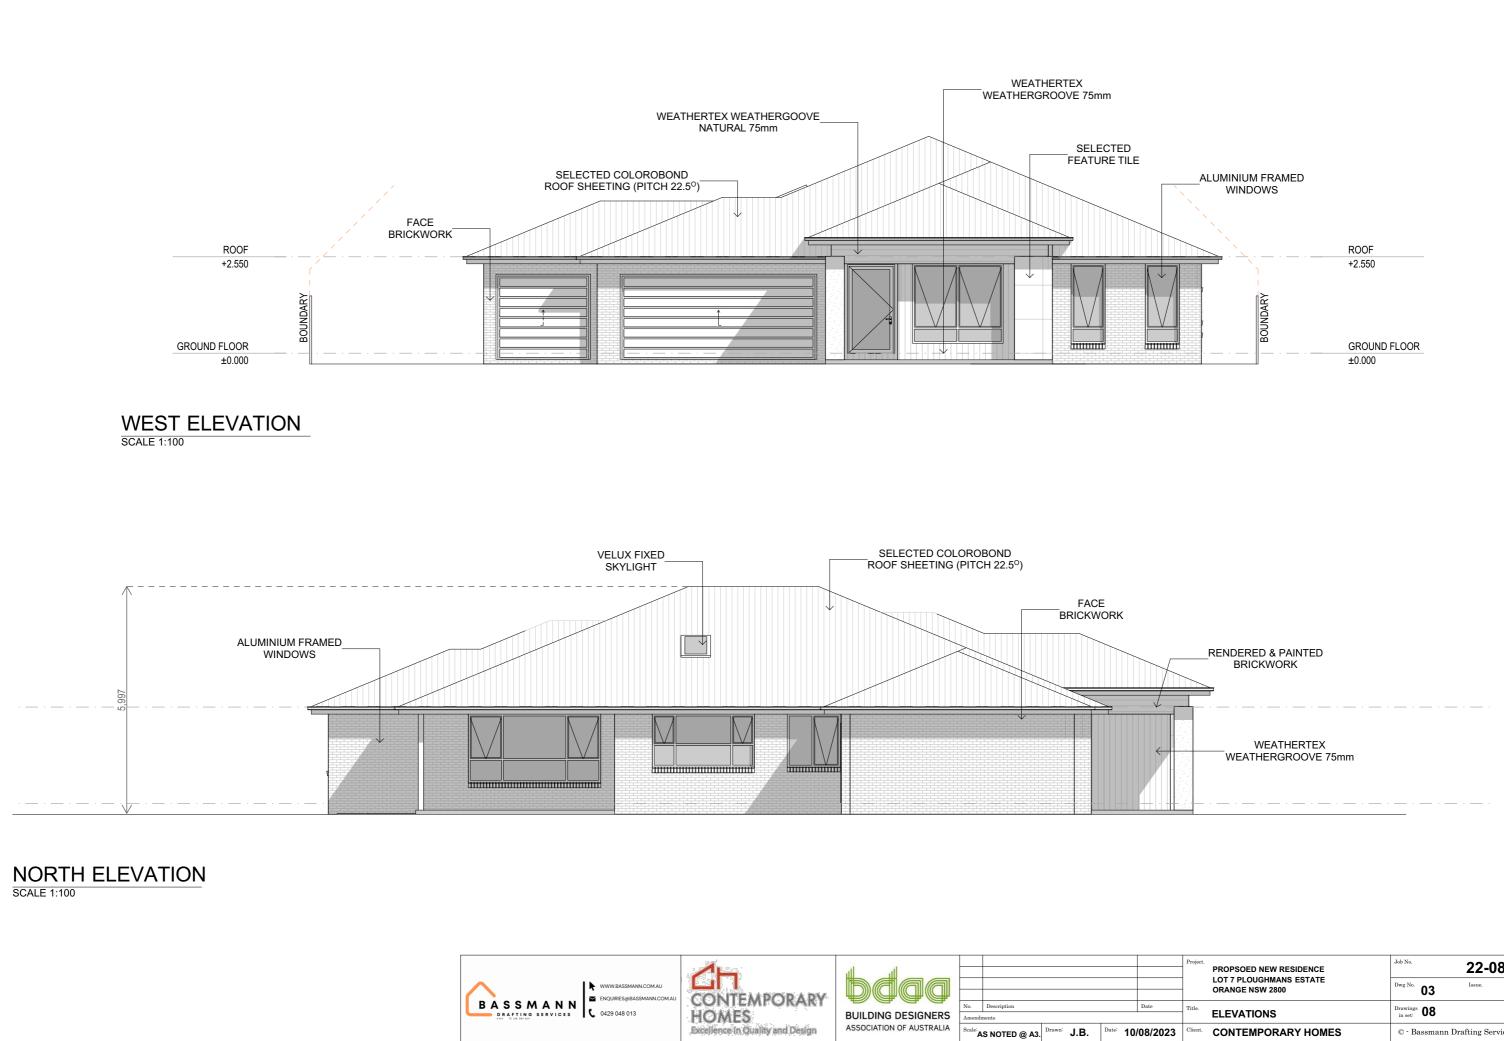

|     | Project. | PROPSOED NEW RESIDENCE                     | <sup>Job No.</sup> <b>22-083</b> |
|-----|----------|--------------------------------------------|----------------------------------|
|     |          | LOT 7 PLOUGHMANS ESTATE<br>ORANGE NSW 2800 | Dwg No. O3                       |
|     | Title.   | ELEVATIONS                                 | Drawings 08                      |
| 023 | Client.  | CONTEMPORARY HOMES                         | © - Bassmann Drafting Services   |