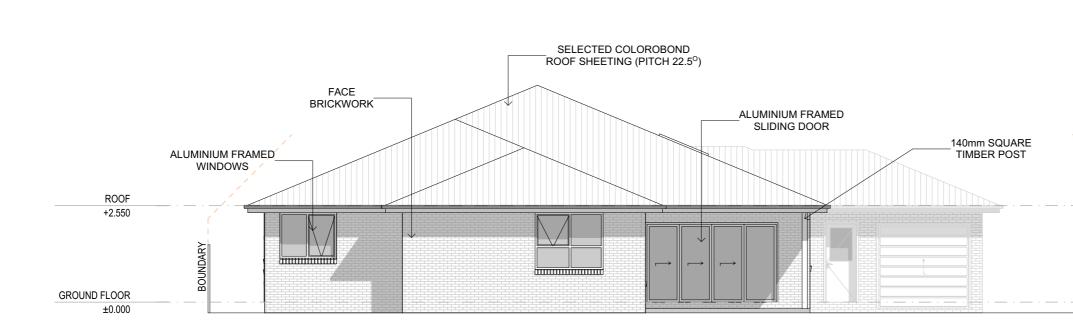

|     | Project. | PROPSOED NEW RESIDENCE                     | <sup>Job No.</sup> <b>22-083</b> |
|-----|----------|--------------------------------------------|----------------------------------|
|     |          | LOT 7 PLOUGHMANS ESTATE<br>ORANGE NSW 2800 | Dwg No. O3                       |
|     | Title.   | ELEVATIONS                                 | Drawings 08                      |
| 023 | Client.  | CONTEMPORARY HOMES                         | © - Bassmann Drafting Services   |



EAST ELEVATION

SCALE 1:100



## SOUTH ELEVATION

## SCALE 1:100





|     | Project.                                   | PROPSOED NEW RESIDENCE | <sup>Job No.</sup> <b>22-083</b> |  |
|-----|--------------------------------------------|------------------------|----------------------------------|--|
|     | LOT 7 PLOUGHMANS ESTATE<br>ORANGE NSW 2800 |                        | Dwg No. <b>04</b> Issue.         |  |
|     | Title.                                     | ELEVATIONS             | Drawings 08                      |  |
| 023 | Client.                                    | CONTEMPORARY HOMES     | © - Bassmann Drafting Services   |  |

Ν







| WINDOW NO.    | D1 - 2135      | W1 - 1824      | W2 - 1809      | W3 - 1809      | W4 - 0627      | W5 - 1809      | W6 - 1809      |