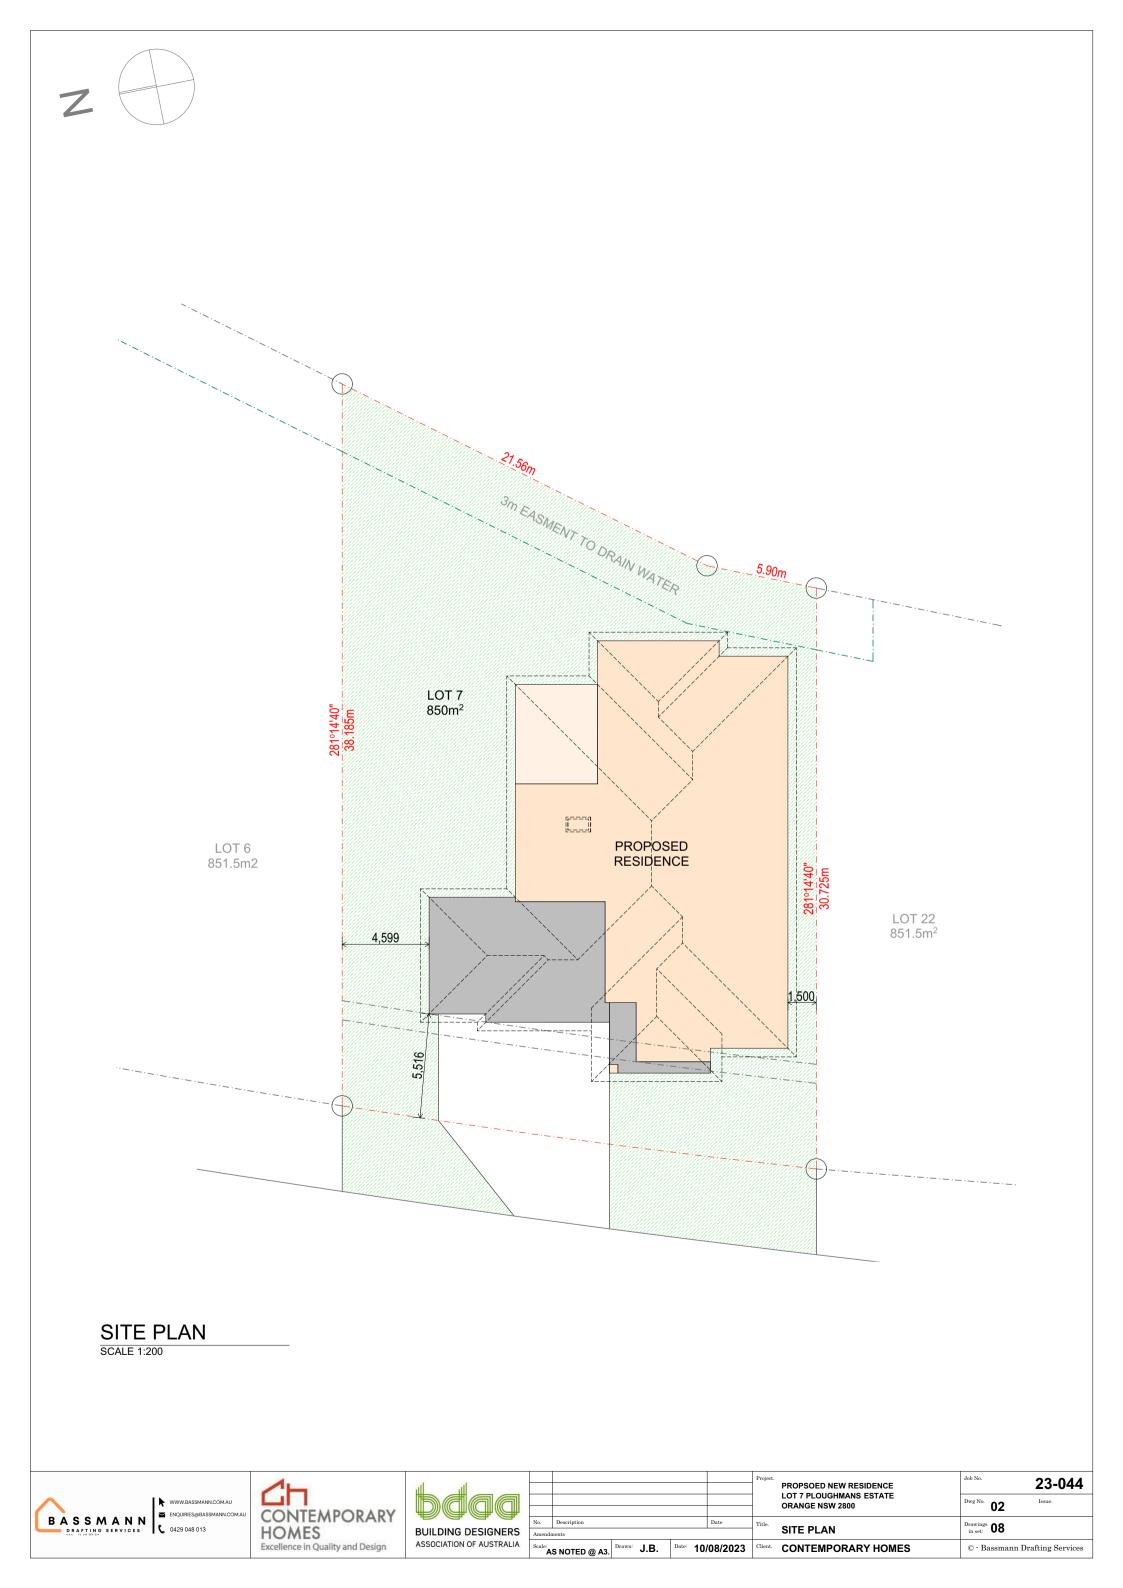

|     | Project. | PROPSOED NEW RESIDENCE                     | <sup>Job No.</sup> <b>22-083</b> |
|-----|----------|--------------------------------------------|----------------------------------|
|     |          | LOT 7 PLOUGHMANS ESTATE<br>ORANGE NSW 2800 | Dwg No. O3                       |
|     | Title.   | ELEVATIONS                                 | Drawings 08                      |
| 023 | Client.  | CONTEMPORARY HOMES                         | © - Bassmann Drafting Services   |



EAST ELEVATION

SCALE 1:100



## SOUTH ELEVATION

## SCALE 1:100





|     | Project.                                   | PROPSOED NEW RESIDENCE | <sup>Job No.</sup> <b>22-083</b> |  |
|-----|--------------------------------------------|------------------------|----------------------------------