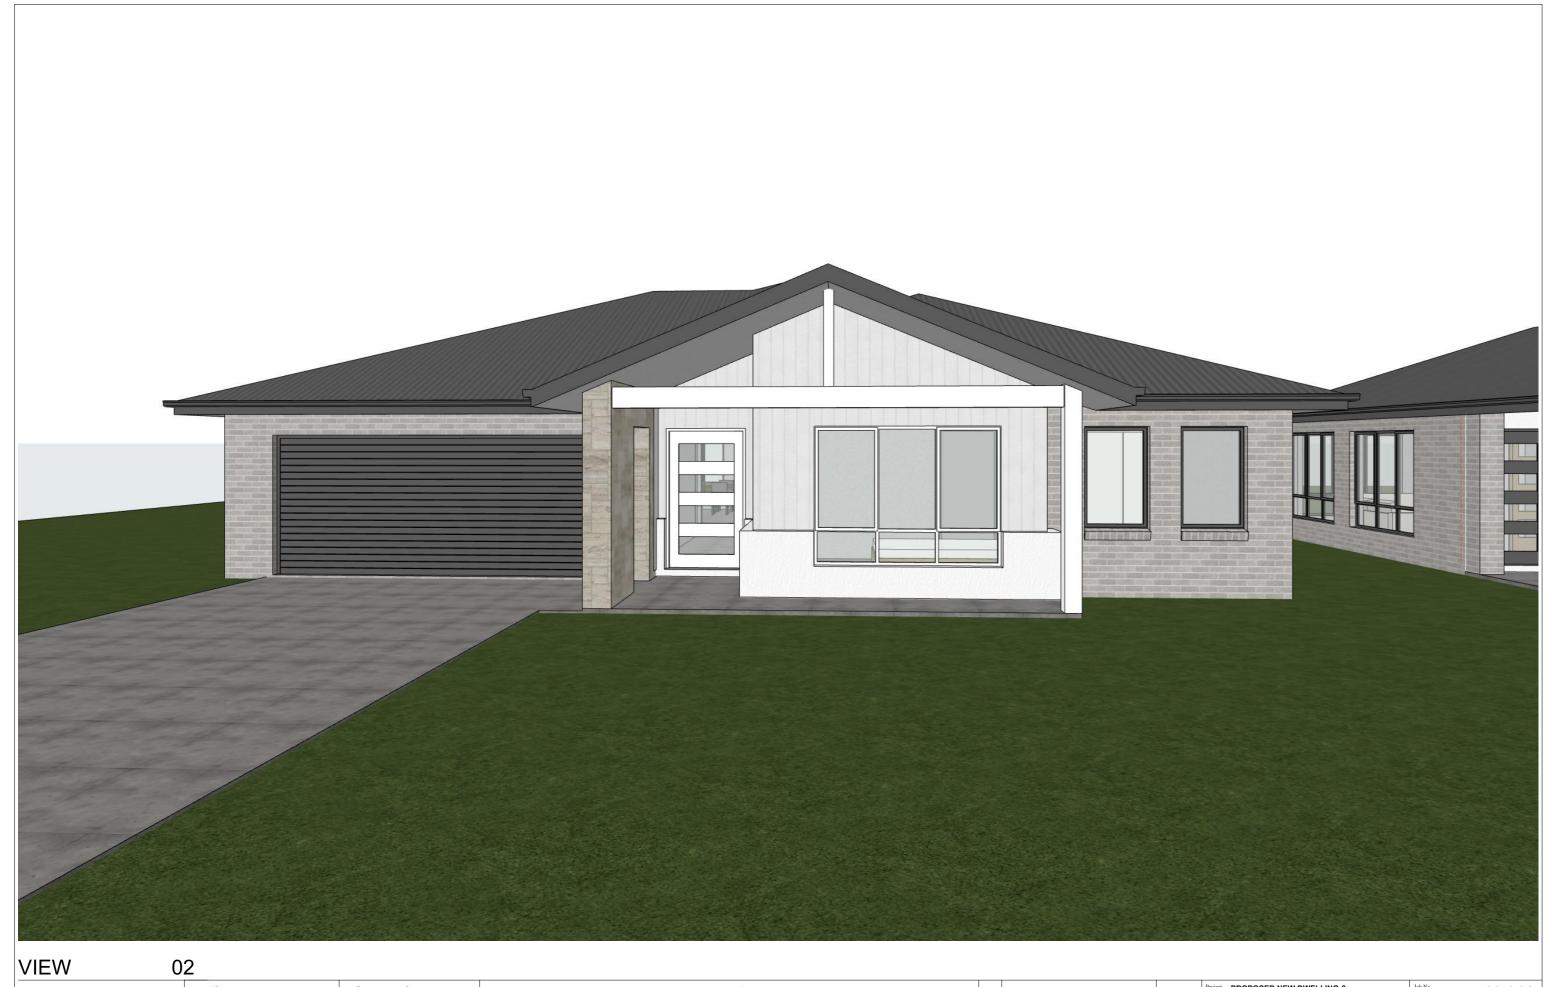

• Level 1, 58 McNamara Street, Orange NSW 2800

| Project. | Project.

PROPOSED NEW DWELLING & SECONDARY DWELLING & Dwg No. 23-044

LOT 22 PLOUGHMANS ESTATE ORANGE, NSW 2800

VIEWS

Job No. 23-044

Dwg No. 07

Issue.