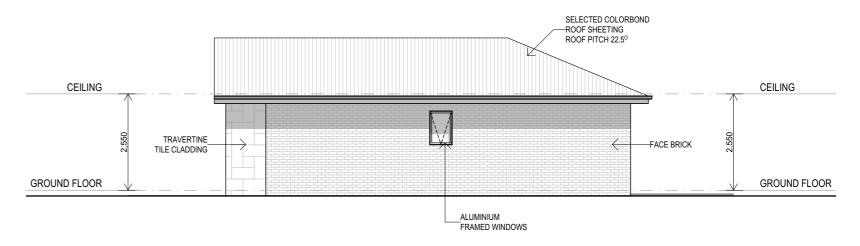

#### **NORTH ELEVATION**

SCALE 1:100

#### **SOUTH ELEVATION**

SCALE 1:100

#### **EAST ELEVATION** SCALE 1:100

WEST ELEVATION

SCALE 1:100

AREAS - GRANNY FLAT FLOOR AREA: 56.79m<sup>2</sup> SLAB: 12.25m<sup>2</sup> PORCH: 12.83m<sup>2</sup> TOTAL:

81.87m<sup>2</sup>

CONTEMPORARY HOMES Excellence in Quality and Design