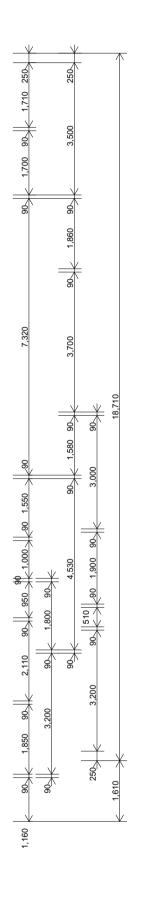

# FLOOR PLAN - DWELLING SCALE @A21:100

| AREAS - HOUSE |                      |
|---------------|----------------------|
| FLOOR AREA:   | 199.44m <sup>2</sup> |
| GARAGE:       | 40.51m <sup>2</sup>  |
| ALFRESCO:     | 25.27m <sup>2</sup>  |
| PORCH:        | 10.62m <sup>2</sup>  |
| TOTAL:        | 275.84m <sup>2</sup> |

| В | Α | S   | S    | M     | A    | N | N |  |
|---|---|-----|------|-------|------|---|---|--|
|   |   | DRA | FTIN | G SER | VICE | S |   |  |

ABN: 73 615 270 418

| •          | 0429 048 013 / 6360 2976                        |        |             |            |
|------------|-------------------------------------------------|--------|-------------|------------|
| •          | 0427 040 010 / 0000 2770                        |        |             |            |
|            | enquiries@bassmann.com.au / www.bassmann.com.au |        |             |            |
| <b>(3)</b> | bassmanndraftingservices                        |        |             |            |
|            | bassmannarattingservices                        | No.    | Description |            |
| f          | bassmanndrafting                                | Amendr | nents       |            |
| 9          | Level 1, 58 McNamara Street, Orange NSW 2800    | Scale: | AS NOTED.   | Drawn: T.H |

|    |           |        | Project. | PROPOSED NEW DWELLING & SECONDARY DWELLING   | Job No. <b>23-04</b>         | 4  |
|----|-----------|--------|----------|----------------------------------------------|------------------------------|----|
|    |           |        |          | LOT 22 PLOUGHMANS ESTATE<br>ORANGE, NSW 2800 | Dwg No. 02 Issue.            |    |
|    |           | Date   | Title.   | FLOOR PLAN                                   | Drawings in set: 08          |    |
| Н. | Date: 9/0 | 8/2023 | Client.  | CONTEMPORARY HOMES                           | © - Bassmann Drafting Servic | es |