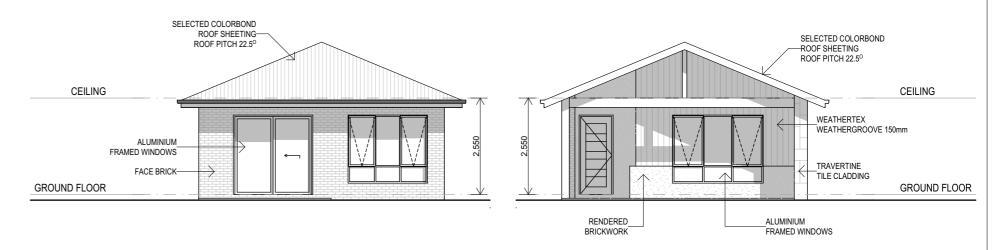

#### **NORTH ELEVATION**

SCALE 1:100

#### **SOUTH ELEVATION**

SCALE 1:100

#### **EAST ELEVATION** SCALE 1:100

WEST ELEVATION

SCALE 1:100

AREAS - GRANNY FLAT FLOOR AREA: 56.79m<sup>2</sup> SLAB: 12.25m<sup>2</sup> PORCH: 12.83m<sup>2</sup> TOTAL:

81.87m<sup>2</sup>

CONTEMPORARY HOMES Excellence in Quality and Design