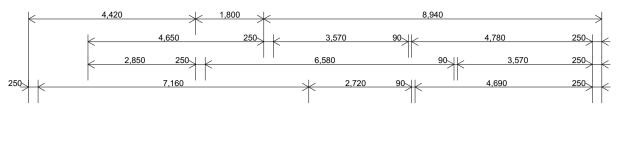

# FLOOR PLAN - DWELLING SCALE @A21:100

| AREAS - HOUSE |                      |
|---------------|----------------------|
| FLOOR AREA:   | 199.44m <sup>2</sup> |
| GARAGE:       | 40.51m <sup>2</sup>  |
| ALFRESCO:     | 25.27m <sup>2</sup>  |
| PORCH:        | 10.62m <sup>2</sup>  |
| TOTAL:        | 275.84m <sup>2</sup> |

| В | Α | S   | S    | M     | A    | N | N |  |
|---|---|-----|------|-------|------|---|---|--|
|   |   | DRA | FTIN | G SER | VICE | S |   |  |

ABN: 73 615 270 418

| •          | 0429 048 013 / 6360 2976                        |        |             |            |
|------------|-------------------------------------------------|--------|-------------|------------|
| •          | 0427 040 010 / 0000 2770                        |        |             |            |
|            | enquiries@bassmann.com.au / www.bassmann.com.au |        |             |            |
| <b>(3)</b> | bassmanndraftingservices                        |        |             |            |
|            | bassmannarattingservices                        | No.    | Description |            |
| f          | bassmanndrafting                                | Amendr | nents       |            |
| 9          | Level 1, 58 McNamara Street, Orange NSW 2800    | Scale: | AS NOTED.   | Drawn: T.H |

|    |           |        | Project. | PROPOSED NEW DWELLING & SECONDARY DWELLING   | Job No. <b>23-04</b>         | 4  |
|----|-----------|--------|----------|----------------------------------------------|------------------------------|----|
|    |           |        |          | LOT 22 PLOUGHMANS ESTATE<br>ORANGE, NSW 2800 | Dwg No. 02 Issue.            |    |
|    |           | Date   | Title.   | FLOOR PLAN                                   | Drawings in set: 08          |    |
| Н. | Date: 9/0 | 8/2023 | Client.  | CONTEMPORARY HOMES                           | © - Bassmann Drafting Servic | es |