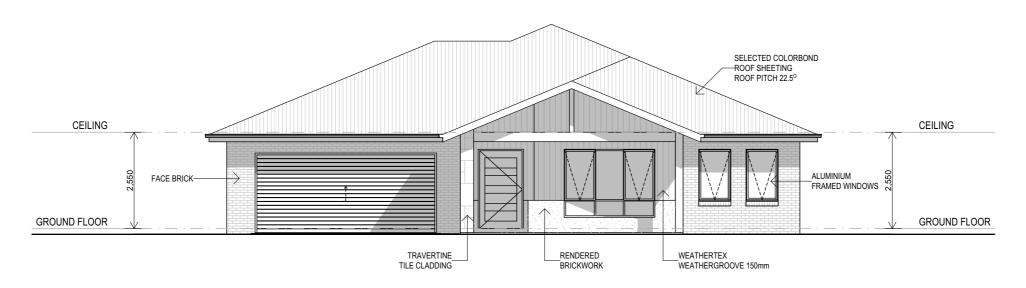

## NORTH ELEVATION

SCALE 1:100

|            |                                              |             |  |         |                    | Project.                       | PROPOSED NEW DWELLING & SECONDARY DWELLING   | Job No. <b>23-044</b> |
|------------|----------------------------------------------|-------------|--|---------|--------------------|--------------------------------|----------------------------------------------|-----------------------|
|            |                                              |             |  |         |                    |                                | LOT 22 PLOUGHMANS ESTATE<br>ORANGE, NSW 2800 | Dwg No. 03            |
|            | No.                                          | Description |  |         | Date               | Title.                         | ELEVATIONS                                   | Drawings 08           |
| Amendments |                                              |             |  |         |                    |                                | ELEVATIONS                                   | in set: 00            |
|            | Scale: AS NOTED. Drawn: T.H. Date: 9/08/2023 |             |  | Client. | CONTEMPORARY HOMES | © - Bassmann Drafting Services |                                              |                       |