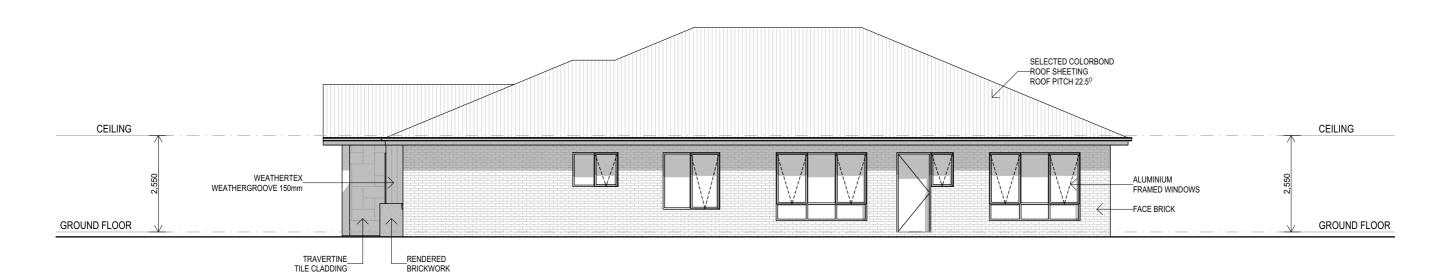

## WEST ELEVATION

SCALE 1:100

| •          | 0429 048 013 / 6360 2976                        |       |
|------------|-------------------------------------------------|-------|
| •          | 0427 048 013 / 0300 2770                        |       |
|            | enquiries@bassmann.com.au / www.bassmann.com.au |       |
| <b>(3)</b> | bassmanndraftingservices                        |       |
|            | bassinarinararinigservices                      | No.   |
| f          | bassmanndrafting                                | Ame   |
| 0          | Level 1, 58 McNamara Street, Orange NSW 2800    | Scale |
| •          | zoror i, comonanta entreti, erange nem zoro     | l     |

|        |                  |             |           |        | Project. | PROPOSED NEW DWELLING & SECONDARY DWELLING LOT 22 PLOUGHMANS ESTATE ORANGE, NSW 2800 | Job No. 23-044  Dwg No. 04  Issue. |
|--------|------------------|-------------|-----------|--------|----------|--------------------------------------------------------------------------------------|------------------------------------|
| No.    | Description Date |             |           |        |          | E1 E1/4 E10110                                                                       | Drawings 08                        |
| Amendr | Amendments       |             |           |        |          | ELEVATIONS                                                                           | in set: UO                         |
| Scale: | AS NOTED.        | Drawn: T.H. | Date: 9/0 | 8/2023 | Client.  | CONTEMPORARY HOMES                                                                   | © - Bassmann Drafting Services     |