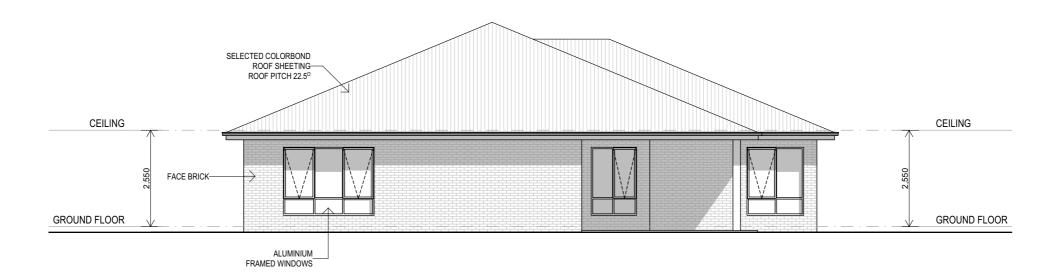

## SOUTH ELEVATION

SCALE 1:100

|            |                                              |             |  |         |                    | Project.                       | PROPOSED NEW DWELLING & SECONDARY DWELLING   | Job No. <b>23-044</b> |
|------------|----------------------------------------------|-------------|--|---------|--------------------|--------------------------------|----------------------------------------------|-----------------------|
|            |                                              |             |  |         |                    |                                | LOT 22 PLOUGHMANS ESTATE<br>ORANGE, NSW 2800 | Dwg No. 03            |
|            | No.                                          | Description |  |         | Date               | Title.                         | ELEVATIONS                                   | Drawings 08           |
| Amendments |                                              |             |  |         |                    |                                | ELEVATIONS                                   | in set: 00            |
|            | Scale: AS NOTED. Drawn: T.H. Date: 9/08/2023 |             |  | Client. | CONTEMPORARY HOMES | © - Bassmann Drafting Services |                                              |                       |