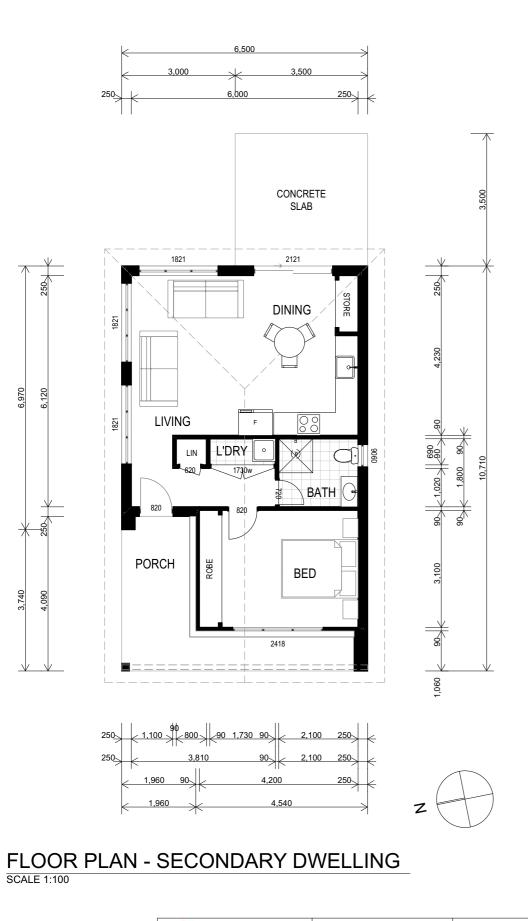

#### **EAST ELEVATION** SCALE 1:100

WEST ELEVATION

SCALE 1:100

AREAS - GRANNY FLAT FLOOR AREA: 56.79m<sup>2</sup> SLAB: 12.25m<sup>2</sup> PORCH: 12.83m<sup>2</sup> TOTAL:

81.87m<sup>2</sup>

CONTEMPORARY HOMES Excellence in Quality and Design

|            |             |             |           |         | Project. | PROPOSED NEW DWELLING & SECONDARY DWELLING   | Job No. <b>23-044</b>          |
|------------|-------------|-------------|-----------|---------|----------|----------------------------------------------|--------------------------------|
|            |             |             |           |         |          | LOT 22 PLOUGHMANS ESTATE<br>ORANGE, NSW 2800 | Dwg No. Issue.                 |
| No.        | Description |             |           | Date    | Title.   | OF OON DARWELLING                            | Drawings 08                    |
| Amendments |             |             |           |         |          | SECONDARY DWELLING                           | in set: UO                     |
| Scale:     | AS NOTED.   | Drawn: T.H. | Date: 9/0 | 08/2023 | Client.  | CONTEMPORARY HOMES                           | © - Bassmann Drafting Services |