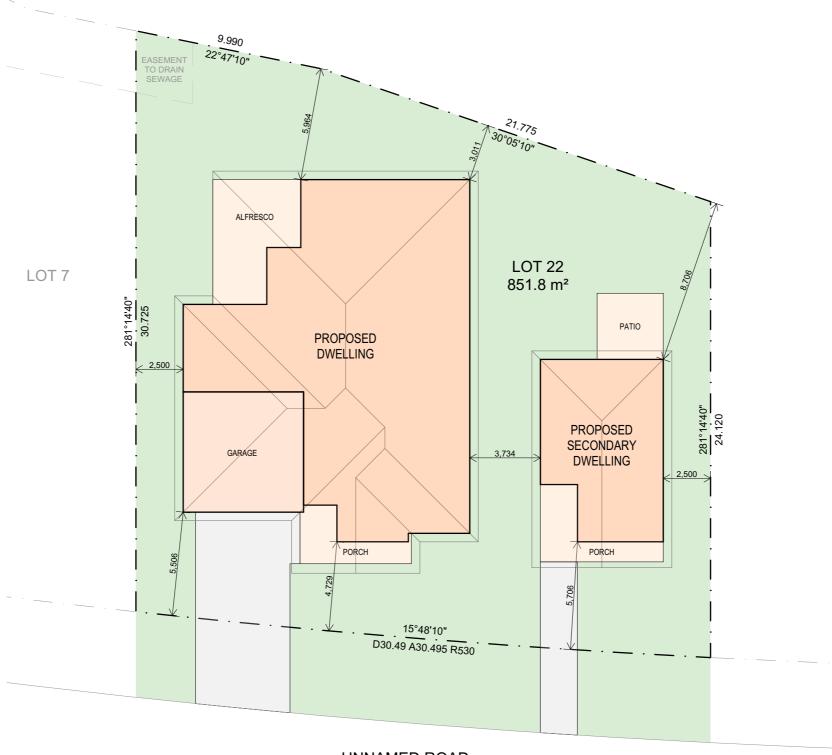

UNNAMED ROAD

#### SITE PLAN SCALE 1:200

| •          | 0429 048 013 / 6360 2976                        |        |
|------------|-------------------------------------------------|--------|
| •          | 0429 046 013 / 6360 2976                        |        |
|            | enquiries@bassmann.com.au / www.bassmann.com.au |        |
| <b>(3)</b> | bassmanndraftingservices                        |        |
| •          | g                                               | No.    |
| f          | bassmanndrafting                                | Amen   |
| 0          | Level 1, 58 McNamara Street, Orange NSW 2800    | Scale: |
| •          | ,                                               | 1      |

| s        | Scale:                           | AS NOTED. | Drawn: T.H. | Date: 0/0 | 08/2023 | Client.  | CONTEMPORARY HOMES                           | © - Bassmann Drafting Services |
|----------|----------------------------------|-----------|-------------|-----------|---------|----------|----------------------------------------------|--------------------------------|
| $\vdash$ | No. Description Date  Amendments |           |             |           |         | Title.   | SITE PLAN                                    | Drawings 08                    |
| E        |                                  |           |             |           |         |          | LOT 22 PLOUGHMANS ESTATE<br>ORANGE, NSW 2800 | Dwg No. 01 Issue.              |
| F        |                                  |           |             |           |         | Project. | PROPOSED NEW DWELLING & SECONDARY DWELLING   | Job No. <b>23-044</b>          |