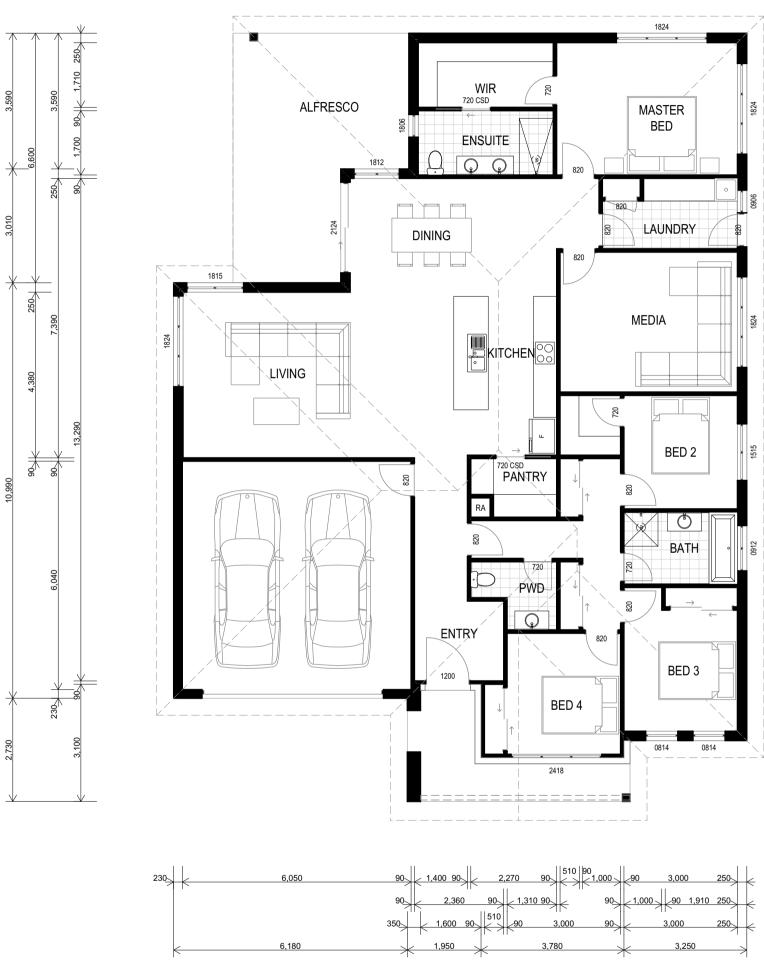

# FLOOR PLAN - DWELLING SCALE @A21:100

| AREAS - HOUSE |                      |
|---------------|----------------------|
| FLOOR AREA:   | 199.44m <sup>2</sup> |
| GARAGE:       | 40.51m <sup>2</sup>  |
| ALFRESCO:     | 25.27m <sup>2</sup>  |
| PORCH:        | 10.62m <sup>2</sup>  |
| TOTAL:        | 275.84m <sup>2</sup> |

| В | Α | S   | S    | M     | A    | N | N |  |
|---|---|-----|------|-------|------|---|---|--|
|   |   | DRA | FTIN | G SER | VICE | S |   |  |

ABN: 73 615 270 418

| •          | 0429 048 013 / 6360 2976                        |        |             |            |
|------------|-------------------------------------------------|--------|-------------|------------|
| •          | 0427 040 010 / 0000 2770                        |        |             |            |
|            | enquiries@bassmann.com.au / www.bassmann.com.au |        |             |            |
| <b>(3)</b> | bassmanndraftingservices                        |        |             |            |
|            | bassmannarattingservices                        | No.    | Description |            |
| f          | bassmanndrafting                                | Amendr | nents       |            |
| 9          | Level 1, 58 McNamara Street, Orange NSW 2800    | Scale: | AS NOTED.   | Drawn: T.H |

|    |           |        | Project. | PROPOSED NEW DWELLING & SECONDARY DWELLING   | Job No. <b>23-04</b>         | 4  |
|----|-----------|--------|----------|----------------------------------------------|------------------------------|----|
|    |           |        |          | LOT 22 PLOUGHMANS ESTATE<br>ORANGE, NSW 2800 | Dwg No. 02 Issue.            |    |
|    |           | Date   | Title.   | FLOOR PLAN                                   | Drawings in set: 08          |    |
| Н. | Date: 9/0 | 8/2023 | Client.  | CONTEMPORARY HOMES                           | © - Bassmann Drafting Servic | es |