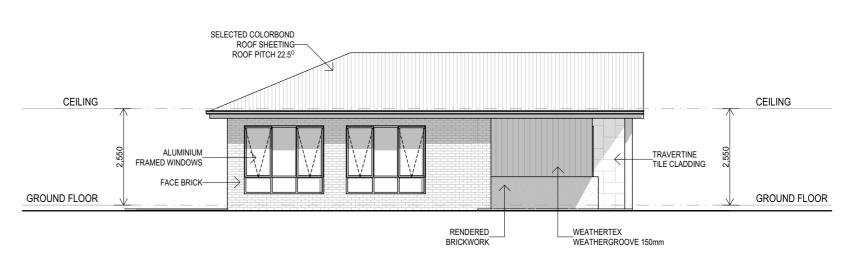

#### **NORTH ELEVATION**

SCALE 1:100

#### **SOUTH ELEVATION**

SCALE 1:100

#### **EAST ELEVATION** SCALE 1:100

WEST ELEVATION

SCALE 1:100

AREAS - GRANNY FLAT FLOOR AREA: 56.79m<sup>2</sup> SLAB: 12.25m<sup>2</sup> PORCH: 12.83m<sup>2</sup> TOTAL:

81.87m<sup>2</sup>

CONTEMPORARY HOMES Excellence in Quality and Design