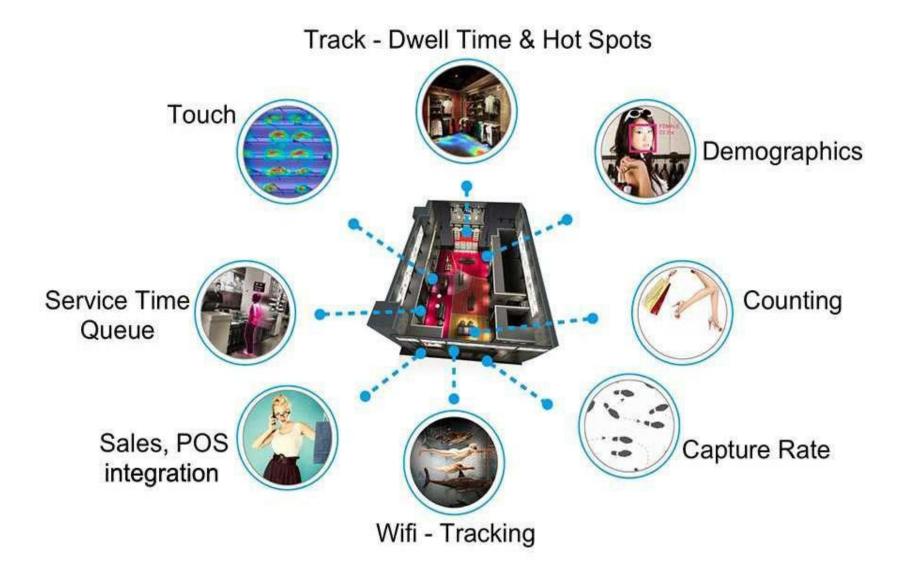

## SHOPPER INTELLIGENCE

## instore.

instoresecurity.com.au

### It's as easy as 1 2 3



Cameras/Sensors

Ο

The Cloud

Any Device



### One Sensor, Multiple Analytics



# TRAFFIC





Angled or Top Down – The Most Flexible Sensor Available

#### 90 degree Field of View – Wide Coverage

instore.



Industry leading range and coverage!



### 98% Accurate 3D People Counting



- Setup and validate online (Scalable)
- Easy to audit
- Privacy masks simple to use
- Separate staff from shoppers
- Count only people (no trolleys strollers etc)
- Filter out children
- Constellation/group counts
- Deals with difficult lighting bright and dark
- >98% accuracy
- Counts on an angle allowing greater coverage

# EXPOSURE





Follow the Complete Shopper Journey





### Shopper Track Technology – Record Dwell Time Hotspots



# ENGAGEMENT



### Video Interaction – Engagement Detail





### SHARE OF ENGAGEMENT





#### Video Touch Mapping – Pharmacy



#### Store Ma