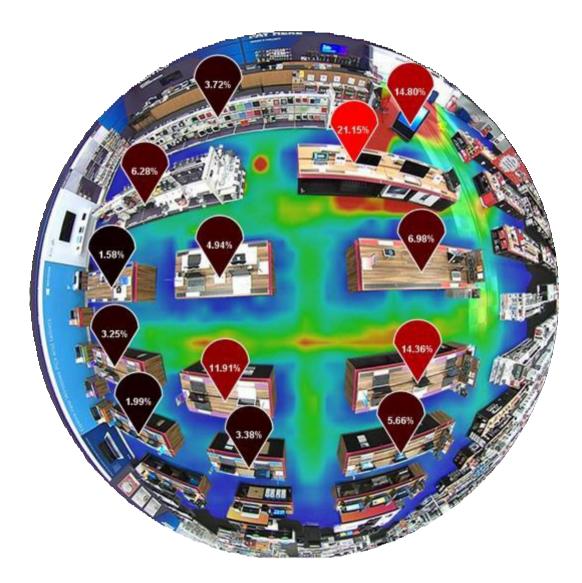

ud

Any Device



### One Sensor, Multiple Analytics



# TRAFFIC





Angled or Top Down – The Most Flexible Sensor Available

#### 90 degree Field of View – Wide Coverage

instore.



Industry leading range and coverage!



### 98% Accurate 3D People Counting



- Setup and validate online (Scalable)
- Easy to audit
- Privacy masks simple to use
- Separate staff from shoppers
- Count only people (no trolleys strollers etc)
- Filter out children
- Constellation/group counts
- Deals with difficult lighting bright and dark
- >98% accuracy
- Counts on an angle allowing greater coverage

# EXPOSURE





Follow the Complete Shopper Journey





### Shopper Track Technology – Record Dwell Time Hotspots



# ENGAGEMENT



### Video Interaction – Engagement Detail





### SHARE OF ENGAGEMENT





#### Video Touch Mapping – Pharmacy



#### Store Map : Vitamin Touch

Apr 14, 2015 - Apr 27, 2015



Activity Maps – Fixture or Item Level



# PROFILES

William Grunt 12



# SERVICE











Service Levels - Queue Management



# METRICS





### You can access anywhere, on any device

Use our responsive HTML 5 web application to access you real time analytics from anywhere.







### **STOREMETRICS**



### STOREMETRICS

#### METRICS TAILORED FOR RETAILERS



## STORE METRICS – SHOPPER INTELLIGENCE

instoresecurity.com.au