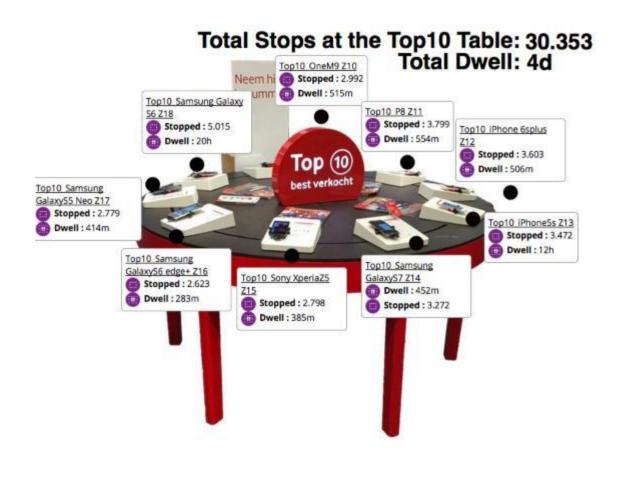

#### Store Map : Vitamin Touch

Apr 14, 2015 - Apr 27, 2015

Activity Maps – Fixture or Item Level