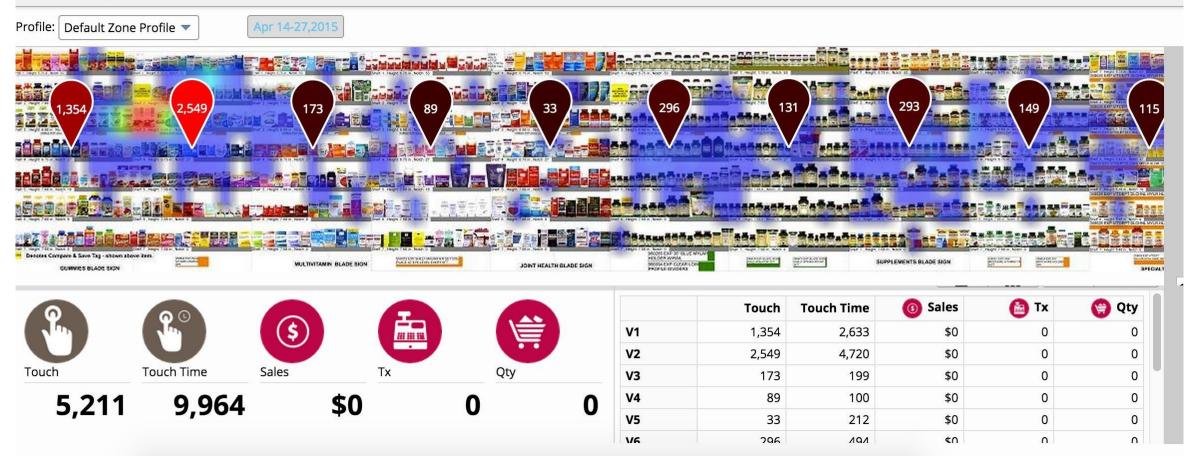

#### Store Map : Vitamin Touch

Apr 14, 2015 - Apr 27, 2015

Activity Maps – Fixture or Item Level