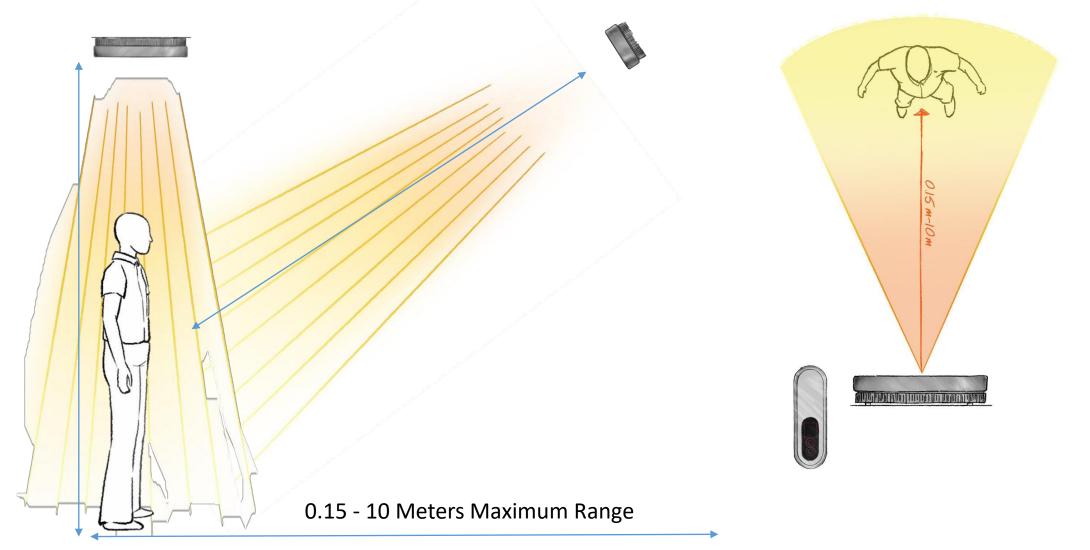

# TRAFFIC

Angled or Top Down – The Most Flexible Sensor Available

#### 90 degree Field of View – Wide Coverage

instore.

Industry leading range and coverage!

### 98% Accurate 3D People Counting

- Setup and validate online (Scalable)
- Easy to audit
- Privacy masks simple to use
- Separate staff from shoppers
- Count only people (no trolleys strollers etc)
- Filter out children
- Constellation/group counts
- Deals with difficult lighting bright and dark
- >98% accuracy
- Counts on an angle allowing greater coverage