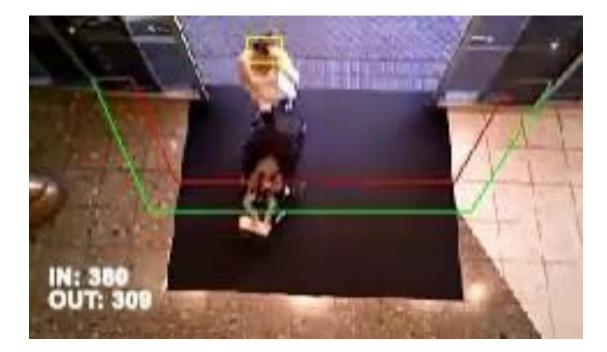

### 98% Accurate 3D People Counting

- Setup and validate online (Scalable)
- Easy to audit
- Privacy masks simple to use
- Separate staff from shoppers
- Count only people (no trolleys strollers etc)
- Filter out children
- Constellation/group counts
- Deals with difficult lighting bright and dark
- >98% accuracy
- Counts on an angle allowing greater coverage