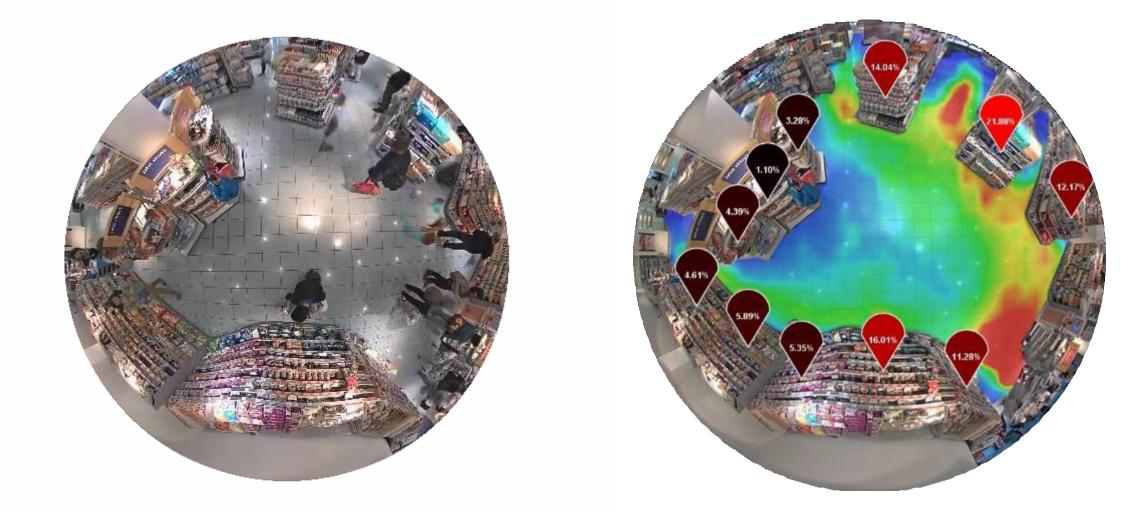

### Shopper Track Technology – Record Dwell Time Hotspots

#### Store Map : Vitamin Touch

Apr 14, 2015 - Apr 27, 2015

Activity Maps – Fixture or Item Level