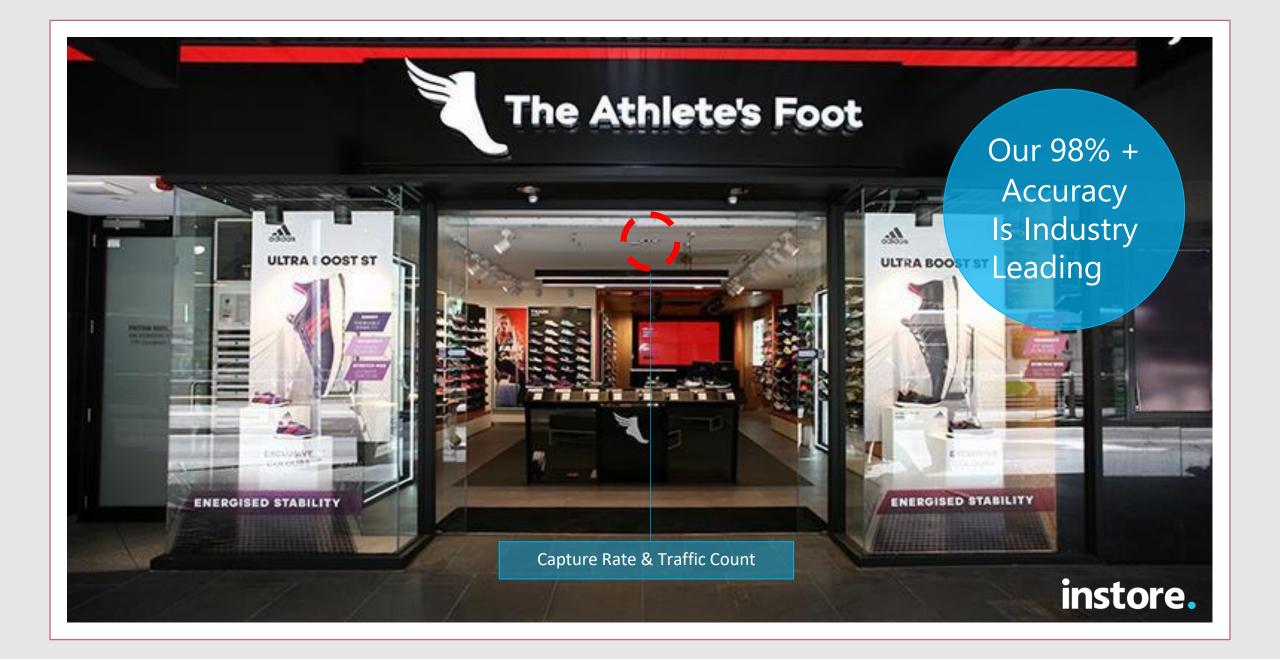

### 98% Accurate 3D People Counting

- Setup and validate online (Scalable)
- Easy to audit
- Privacy masks simple to use
- Separate staff from shoppers
- Count only people (no trolleys strollers etc)
- Filter out children
- Constellation/group counts
- Deals with difficult lighting bright and dark
- >98% accuracy
- Counts on an angle allowing greater coverage