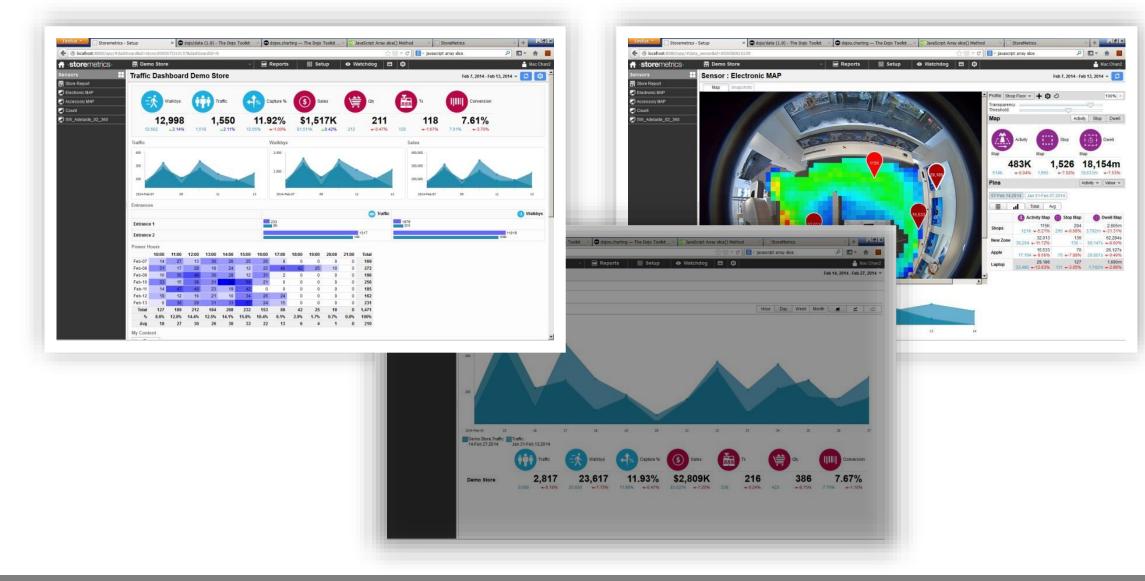

#### Store Map : Vitamin Touch

Apr 14, 2015 - Apr 27, 2015

Activity Maps – Fixture or Item Level