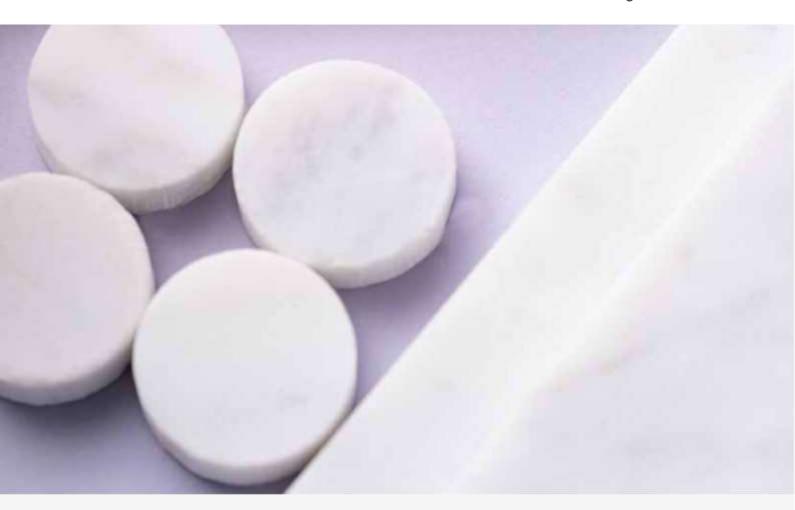

## Data Sheet Entiva Stone Mosaic Penny Rounds

Sizes Available

Chip 23

Sheet 285 x 300

Finishes Available

Marble/Stone

Light Floor Traffic Area

**Variations** 

## **Entiva Stone Mosaic Penny Rounds**