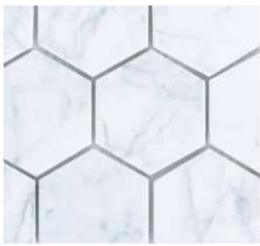

## **Entiva Stone Mosaic Hexagon**

+ Sealing Recommended

+ Mosaics are made from Natural Stone and therefore there may be some variance in colour and texture

Sizes Available

Sheet 265 x 300 Chip 73 x 73

Finishes Available

# **Entiva Stone Mosaic Hexagon**

#### Carrara