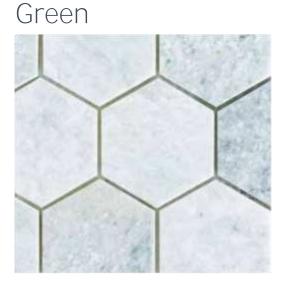

## **Entiva Stone Mosaic Hexagon**

+ Sealing Recommended

+ Mosaics are made from Natural Stone and therefore there may be some variance in colour and texture

Sizes Available

Sheet 265 x 300 Chip 73 x 73

Finishes Available

Marble/Stone

Suitability

Wall Light Floor <u>Tra</u>ffic Area

Variations

Volaré Tiles and Flooring has used its reasonable endeavors to ensure the accuracy and reliability of the information contained here in and, to the extent permitted by law, will not be liable for any inaccuracies, ommissions or errors in this information nor for any actions taken in reliance on this information.