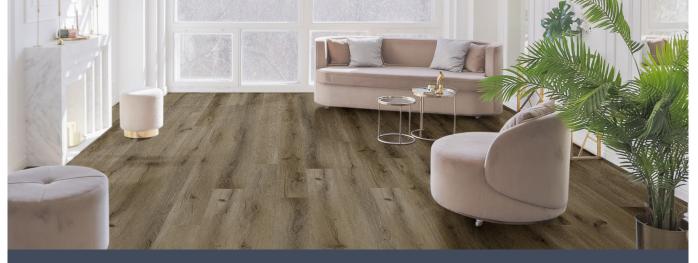

## Volaré Infinity Hybrid Flooring

Resilient. Durable. Versatile. Water resistant. Hybrid flooring provides the luxury look of real timber flooring, while performing as a robust material to protect from daily wear and tear.

At the decorative layer, hybrid floors feature an authentic timber look, embossed with a wood grain pattern - an effective alternative to hardwood floorboards. There are a vast range of colours and wood grains available, and their functionality is designed to last

#### Colour Range 6 colours available in the Infinity Hybrid Flooring Beadell Midland Tanami range by Volaré Eyre Diamantina Augusta

Point Cook

3/22-30 Wallace Ave,

Point Cook VIC 3030

ph. (03) 9369 5887

Geelong 5 Sharon Ct, North Geelong VIC 3215 ph. (03) 5278 7988