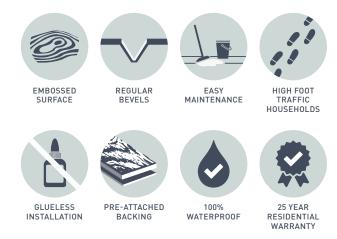

# Volaré Infinity Hybrid Flooring

100% waterproof | Easy maintenance | Multi-layer protective coating

## Volaré Infinity Hybrid Flooring

Resilient. Durable. Versatile. Water resistant. Hybrid flooring provides the luxury look of real timber flooring, while performing as a robust material to protect from daily wear and tear.

At the decorative layer, hybrid floors feature an authentic timber look, embossed with a wood grain pattern - an effective alternative to hardwood floorboards. There are a vast range of colours and wood grains available, and their functionality is designed to last