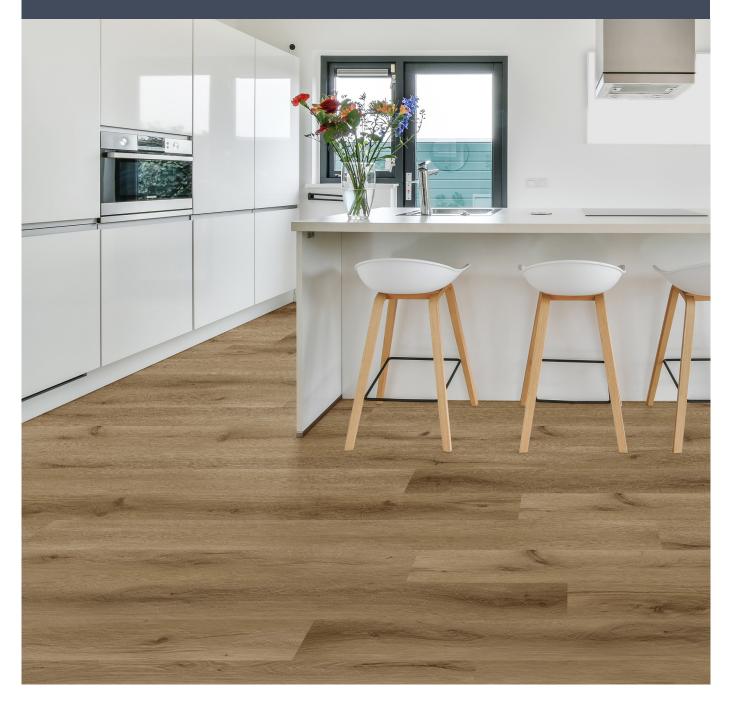

## Volaré Infinity Hybrid Flooring

Resilient. Durable. Versatile. Water resistant. Hybrid flooring provides the luxury look of real timber flooring, while performing as a robust material to protect from daily wear and tear.

At the decorative layer, hybrid floors feature an authentic timber look, embossed with a wood grain pattern - an effective alternative to hardwood floorboards. There are a vast range of colours and wood grains available, and their functionality is designed to last