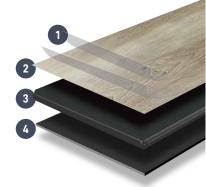

### Hybrid Flooring Construction

- 1 Multi-layer protective coating 2 Deep structured decorative layer
- 3 Rigid limestone based core
- 4 Core sound absorbing pad