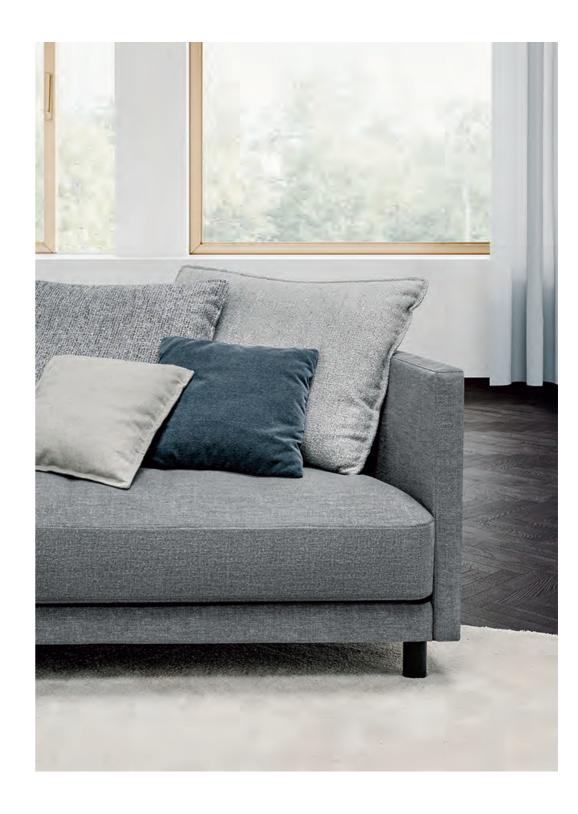

# Organic and flowing.

Rolf Benz ONDA is as versatile as it is simple: it combines practical modularity with organic and soft shapes while offering all the customisation options of a classic system range. The soft overall shape of the sofa can be determined completely in line with your preferences by choosing individual elements to match your floor plan. Then choose the relevant foot design in accordance with your design preferences, along with the seat height and the upholstery comfort based on your ergonomic needs. The interplay of the dynamic, curved shapes, the cosy, lounge-like cushions, superlative seating comfort and lovingly-selected materials make relaxing and instantly feeling great easy.