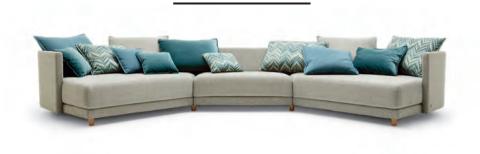

# Organic and flowing.

Rolf Benz ONDA is as versatile as it is simple: it combines practical modularity with organic and soft shapes while offering all the customisation options of a classic system range. The soft overall shape of the sofa can be determined completely in line with your preferences by choosing individual elements to match your floor plan. Then choose the relevant foot design in accordance with your design preferences, along with the seat height and the upholstery comfort based on your ergonomic needs. The interplay of the dynamic, curved shapes, the cosy, lounge-like cushions, superlative seating comfort and lovingly-selected materials make relaxing and instantly feeling great easy.

# Where freedom lives.

The organic-shaped Rolf Benz ONDA concept sofa range creates a very special place. A place in which you can find time for yourself. Time to do what makes you feel good. Rolf Benz ONDA is a modular sofa range which, with its flowing language of form, its sensuously opulent and yet modern appearance, provides instant inspiration. And not least due to the various optional additions that help you put together your very own personal dream sofa.