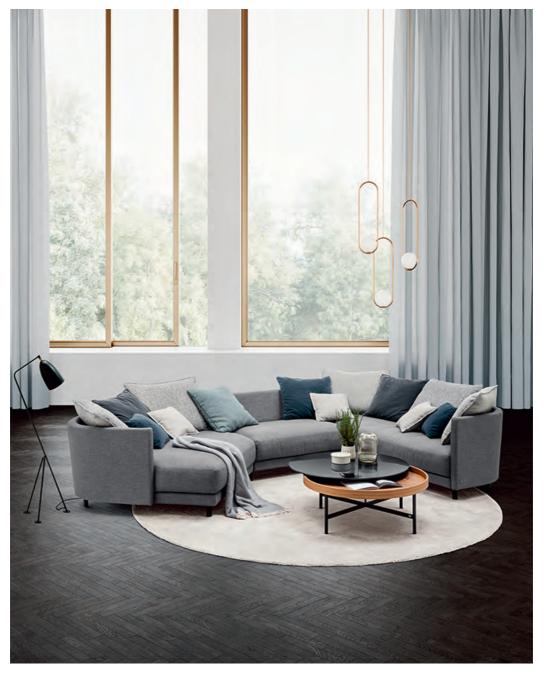

# Organic and flowing.

Rolf Benz ONDA is as versatile as it is simple: it combines practical modularity with organic and soft shapes while offering all the customisation options of a classic system range. The soft overall shape of the sofa can be determined completely in line with your preferences by choosing individual elements to match your floor plan. Then choose the relevant foot design in accordance with your design preferences, along with the seat height and the upholstery comfort based on your ergonomic needs. The interplay of the dynamic, curved shapes, the cosy, lounge-like cushions, superlative seating comfort and lovingly-selected materials make relaxing and instantly feeling great easy.

# Where freedom lives.

The organic-shaped Rolf Benz ONDA concept sofa range creates a very special place. A place in which you can find time for yourself. Time to do what makes you feel good. Rolf Benz ONDA is a modular sofa range which, with its flowing language of form, its sensuously opulent and yet modern appearance, provides instant inspiration. And not least due to the various optional additions that help you put together your very own personal dream sofa.

# Comfort in harmony with your ideas.

The many choices available for composing your dream sofa represent a very special type of freedom. For smaller living rooms, simply choose Rolf Benz ONDA as a single sofa or as a two-piece modular group. The modern oval tube foot is available in matt chrome, polished chrome and oak. The ideal companions to Rolf Benz ONDA are the eponymous individual armchairs and the Rolf Benz 8290 coffee table that blends perfectly with the sofa.