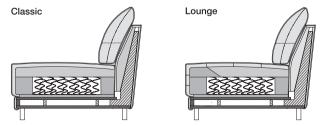

| Individual armchairs<br>and sofas |           |                     |
|-----------------------------------|-----------|---------------------|
|                                   |           |                     |
| Modular models                    |           |                     |
|                                   |           |                     |
| Foot versions                     |           |                     |
| Seat heights                      | ca. 40 cm | ca. 43 cm ca. 46 cm |
|                                   | ca. 40 cm |                     |
| Seat comfort                      |           | Lounge Classic      |

#### // Wooden inner frame

- // Coil spring unit
- // Seat in polyurethane foam, built up in varying height and firmness
- // Seatcomfort "Classic" Comfort layer in the seat made from punched flexible foam matting
- // Seatcomfort "Lounge"

Comfort layer in the seat made from a mat worked into ticking chambers and filled with rods and fibres

- // Back pad in polyurethane foam
- // Comfort layer in the back made from nonwoven polyester

- // Downy-soft cushions, worked into ticking chambers with a filling of foam rods and polyester fibres
- // Single foot metal, options:
  > Steel high-gloss chrome
  > Steel matt chrome
- // Solid wood, colorless painted, options:Oak
  - Oak black pigmented
- Due to the way the furniture is designed, and its comfort level, some wrinkles and sitting pressure indentations are inevitable, even in top quality Rolf Benz upholstered furniture. All dimensions are approximate.