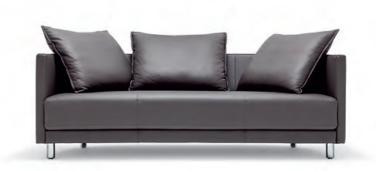

# Comfort in harmony with your ideas.

The many choices available for composing your dream sofa represent a very special type of freedom. For smaller living rooms, simply choose Rolf Benz ONDA as a single sofa or as a two-piece modular group. The modern oval tube foot is available in matt chrome, polished chrome and oak. The ideal companions to Rolf Benz ONDA are the eponymous individual armchairs and the Rolf Benz 8290 coffee table that blends perfectly with the sofa.