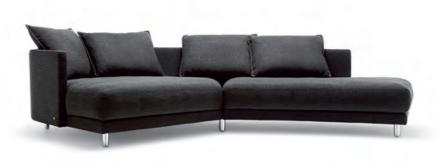

# Comfort in harmony with your ideas.

The many choices available for composing your dream sofa represent a very special type of freedom. For smaller living rooms, simply choose Rolf Benz ONDA as a single sofa or as a two-piece modular group. The modern oval tube foot is available in matt chrome, polished chrome and oak. The ideal companions to Rolf Benz ONDA are the eponymous individual armchairs and the Rolf Benz 8290 coffee table that blends perfectly with the sofa.