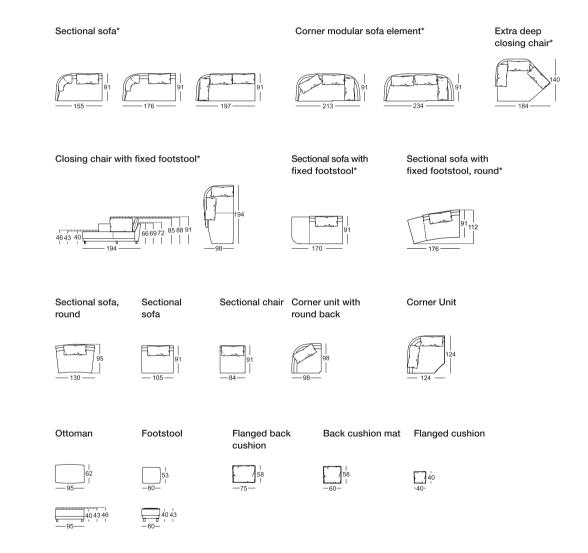

- // Seatcomfort "Classic" Comfort layer in the seat made from punched flexible foam matting
- // Seatcomfort "Lounge"

Comfort layer in the seat made from a mat worked into ticking chambers and filled with rods and fibres

- // Back pad in polyurethane foam
- // Comfort layer in the back made from nonwoven polyester





- // Downy-soft cushions, worked into ticking chambers with a filling of foam rods and polyester fibres
- // Single foot metal, options:
  > Steel high-gloss chrome
  > Steel matt chrome
- // Solid wood, colorless painted, options:Oak
  - Oak black pigmented
- Due to the way the furniture is designed, and its comfort level, some wrinkles and sitting pressure indentations are inevitable, even in top quality Rolf Benz upholstered furniture. All dimensions are approximate.



Sofa

46 43 40

Armchair

Closing chair

with armrest\*

\*These elements are only shown in the left version. They are also available in the right version.

All technical specifications relevant to the furniture ranges are correct at the time of publication. Subsequent modifications are possible. Colours may differ slightly for technical printing reasons. Please see the samples in store.

EN 08/2020

ROLF BENZ