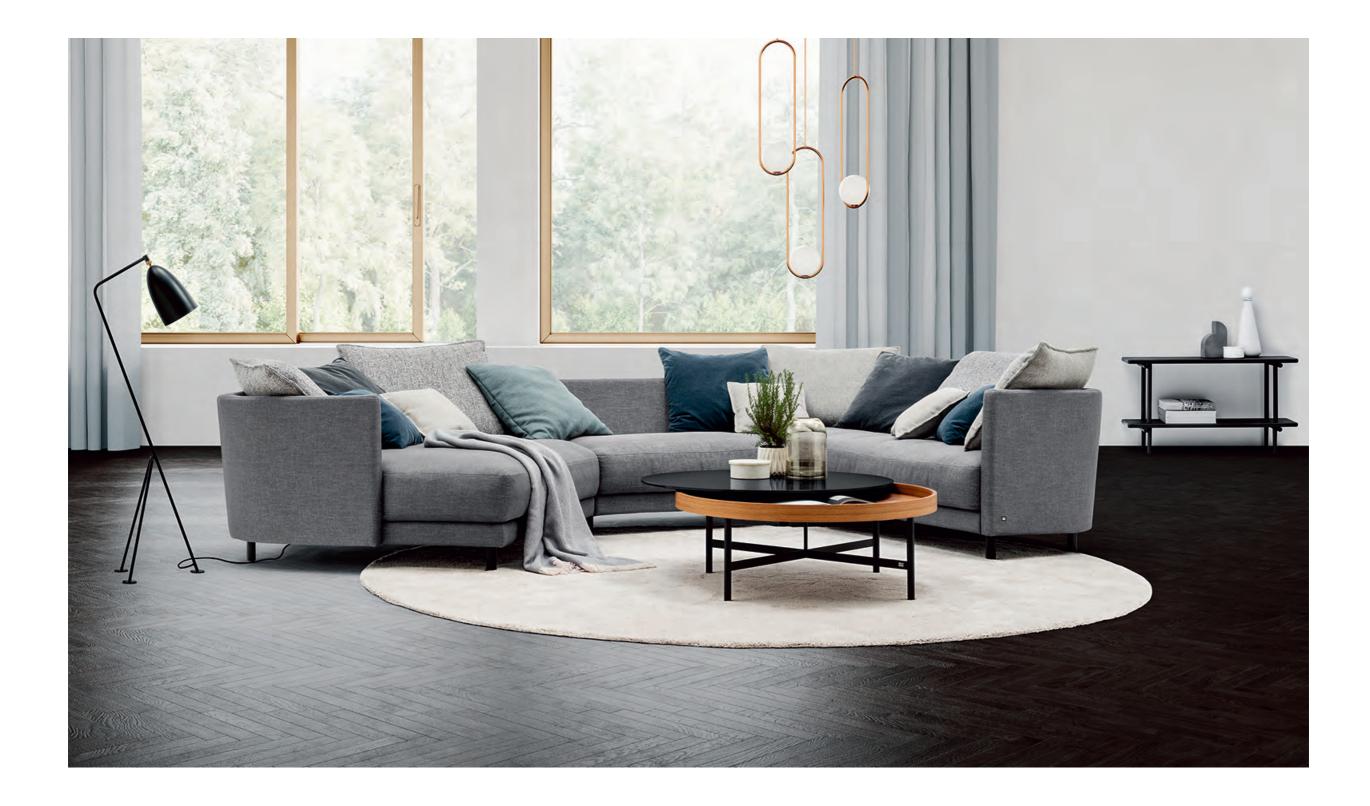

# Organic and flowing.

Rolf Benz ONDA is as versatile as it is simple: it combines practical modularity with organic and soft shapes while offering all the customisation options of a classic system range. The soft overall shape of the sofa can be determined completely in line with your preferences by choosing individual elements to match your floor plan. Then choose the relevant foot design in accordance with your design preferences, along with the seat height and the upholstery comfort based on your ergonomic needs. The interplay of the dynamic, curved shapes, the cosy, lounge-like cushions, superlative seating comfort and lovingly-selected materials make relaxing and instantly feeling great easy.

# Where freedom lives.

The organic-shaped Rolf Benz ONDA concept sofa range creates a very special place. A place in which you can find time for yourself. Time to do what makes you feel good. Rolf Benz ONDA is a modular sofa range which, with its flowing language of form, its sensuously opulent and yet modern appearance, provides instant inspiration. And not least due to the various optional additions that help you put together your very own personal dream sofa.

# Comfort in harmony with your ideas.

The many choices available for composing your dream sofa represent a very special type of freedom. For smaller living rooms, simply choose Rolf Benz ONDA as a single sofa or as a two-piece modular group. The modern oval tube foot is available in matt chrome, polished chrome and oak. The ideal companions to Rolf Benz ONDA are the eponymous individual armchairs and the Rolf Benz 8290 coffee table that blends perfectly with the sofa.