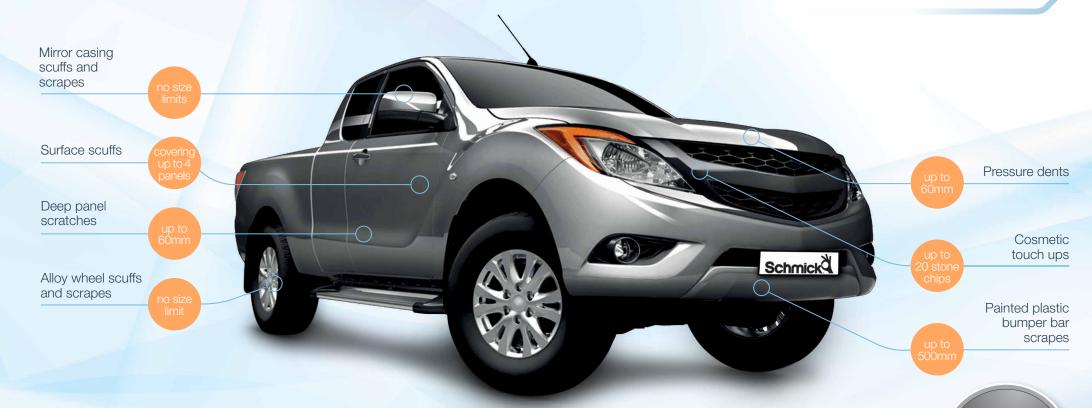

lan Young (Templestowe Lower) Platinum member

\*Please refer to the product Terms and Conditions for repair size limits and exclusions

Deep panel scratches up to 60mm Alloy wheel scrape – no size limit Surface scratches – covering 4 panels Mirror casing scrapes – no size limits Bumper bar repairs up to 400mm