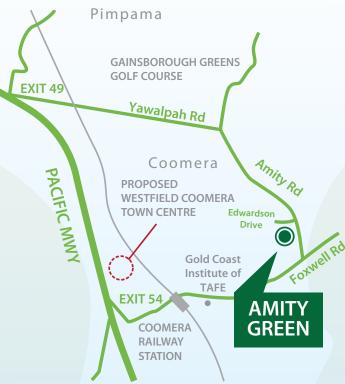

Amity Green - family living at its best

- Walking distance to proposed school.
- 2 minutes to Gainsborough
  Greens Golf Course.
- 2 minutes to Coomera railway station.
- 2 minutes to the proposed Westfield Coomera Centre.
- 2 minutes to Gold Coast Institute of TAFE.

## Location map

Proud supporter of:

Proudly developed by: