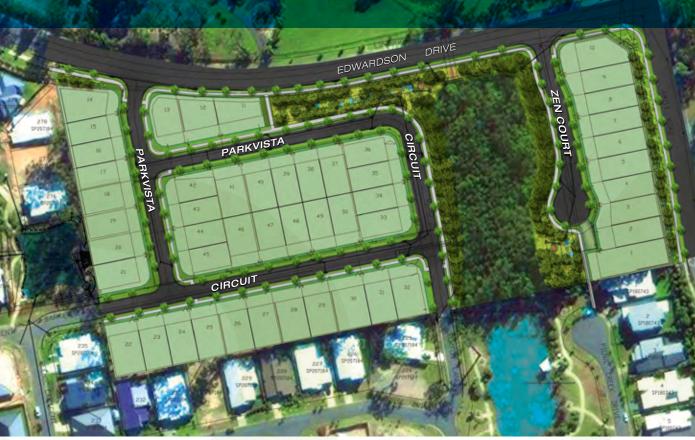

Perfectly positioned in the heart of Australia's fastest growing corridor, over 20% of Amity Green is totally dedicated to parkland, lined with native trees and walkways.

With a range of quality homesites, Amity Green offers a wide choice to the discerning homebuyer - a unique opportunity for you and your family to live a better life.

Amity Green - family living at its best

- Walking distance to proposed school.
- 2 minutes to Gainsborough
  Greens Golf Course.
- 2 minutes to Coomera railway station.
- 2 minutes to the proposed Westfield Coomera Centre.
- 2 minutes to Gold Coast Institute of TAFE.