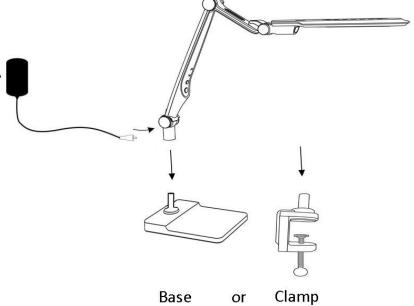

## INSTALLATION INSTRUCTIONS

Product Name: Eugene

Model #:A96611

Description:LED Task Lamp Driver Input: 100-240V~ 50/60Hz Driver Output: 12VDC, Max.550mA

Power Consumption: 9.5W Globe Type: Max.6.6W LED

- This appliance is not intended for use by young children or infirm persons unless they have been adequately supervised by a responsible person to ensure that they can use the appliance safely. Young children should be supervised to ensure that they do not play with the appliance.
- If the supply cord is damaged, it must be replaced by the manufacturer, its service agent or similarly qualified persons in order to avoid a hazard.
- The bulb, lamp holder or shade may get hot when the lamp is operating, do not touch them to avoid a hazard.
- To prevent damage to the appliance do not use alkaline cleaning agents when cleaning. Use a soft cloth and a mild detergent. Always switch off before cleaning.
- Failure to maintain the lamp in a clean condition could lead to deterioration of the surface that could adversely affect the life of the appliance and possibly result in a hazardous situation