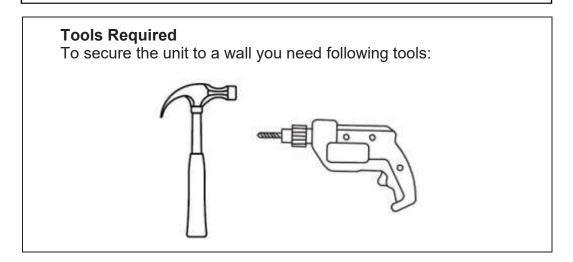

## Assembly

**DANGER** – To prevent this item from tipping over it must be permanently fixed to a wall. Do not put heavy items on top shelves of bookcases.

Do not place unstable furniture near where children play.

An anchor kit suitable for plaster walls is included with this item. Different wall materials may require a different anchor kit. If necessary, seek independent advice on suitable anchor kits or wall safety straps.