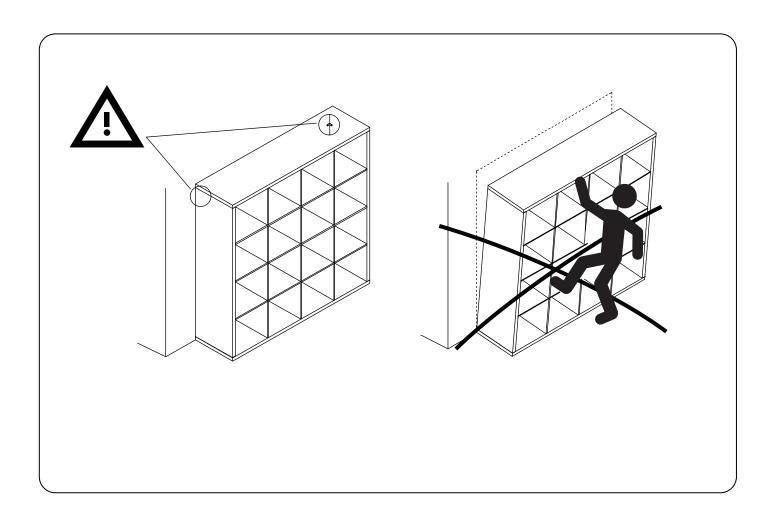

## Assembly

**DANGER** – To prevent this item from tipping over it must be permanently fixed to a wall. Do not put heavy items on top shelves of bookcases.

Do not place unstable furniture near where children play.

An anchor kit suitable for plaster walls is included with this item. Different wall materials may require a different anchor kit. If necessary, seek independent advice on suitable anchor kits or wall safety straps.