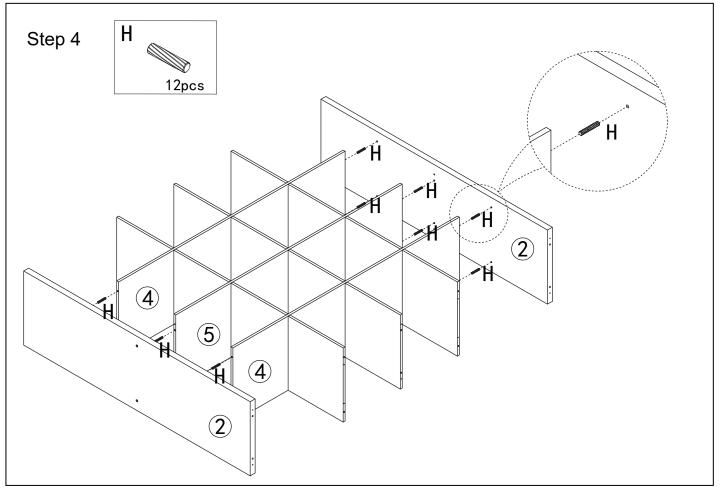

item, required hardware part and quantity.
- Please retain your receipt as proof of purchase to validate your warranty.

#### **CAUTION**

- Do not tighten screws before all screws are in the right place.
- Do not use this product unless all screws are firmly secured.
- Check that all screws are securely tightened at least every 4 months.

#### WARNING

- If parts are missing, broken, damaged or worn, stop using the product until all repairs are made using manufacturer authorised parts.
- Failure to follow these warnings could result in serious injury.

#### **DANGER**

CHILDREN MUST BE SUPERVISED.







#### Parts located in Carton-16CUBEWEC1



#### Parts located in Carton-16CUBEWEC2



# Parts located in Carton-16CUBEWEC1 Hardware Spare Parts number - HW16CUBEHP



## Assembly



























**DANGER** – To prevent this item from tipping over it must be permanently fixed to a wall. Do not put heavy items on top shelves of bookcases.

Do not place unstable furniture near where children play.

An anchor kit suitable for plaster walls is included with this item. Different wall materials may require a different anchor kit. If necessary, seek independent advice on suitable anchor kits or wall safety straps.

# **MAXIMUM WEIGHT CAPACITY**



NOTE: 15kg maximum weight capacity per shelf

⚠ CAUTION: This product is intended to hold the maximum weight indicated. Exceeding the maximum weight will result in instability and may cause injury.

#### **Warranty 3 years**

#### **Product Warranty – valid for Australian customers only**

Officeworks Ltd warrants that this p