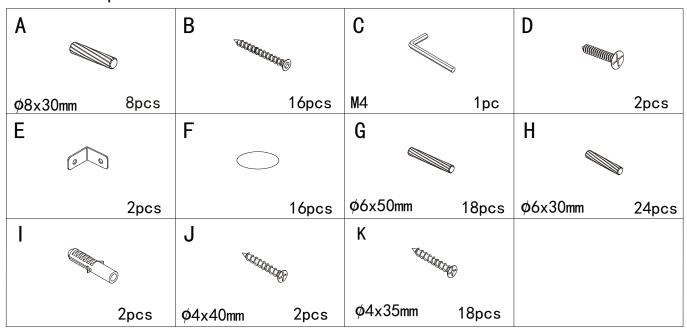

have the name of the item, required hardware part and quantity.
- Please retain your receipt as proof of purchase to validate your warranty.

#### **CAUTION**

- Do not tighten screws before all screws are in the right place.
- Do not use this product unless all screws are firmly secured.
- Check that all screws are securely tightened at least every 4 months.

#### WARNING

- If parts are missing, broken, damaged or worn, stop using the product until all repairs are made using manufacturer authorised parts.
- Failure to follow these warnings could result in serious injury.

#### **DANGER**

CHILDREN MUST BE SUPERVISED.







#### Parts located in Carton-16CUBEWEC1



#### Parts located in Carton-16CUBEWEC2



# Parts located in Carton-16CUBEWEC1 Hardware Spare Parts number - HW16CUBEHP



## Assembly



























**DANGER** – To prevent this item from tipping over it must be permanently fixed to a wall. Do not put heavy items on top shelves of bookcases.

Do not place unstable furniture near where children play.

An anchor kit suitable for plaster walls is included with this item. Different wall materials may require a different anchor kit. If necessary, seek independent advice on suitable anchor kits or wall safety straps.

# **MAXIMUM WEIGHT CAPACITY**



NOTE: 15kg maximum weight capacity per shelf

⚠ CAUTION: This product is intended to hold the maximum weight indicated. Exceeding the maximum weight will result in instability and may cause injury.

#### **Warranty 3 years**

#### **Product Warranty – valid for Australian customers only**

Officeworks Ltd