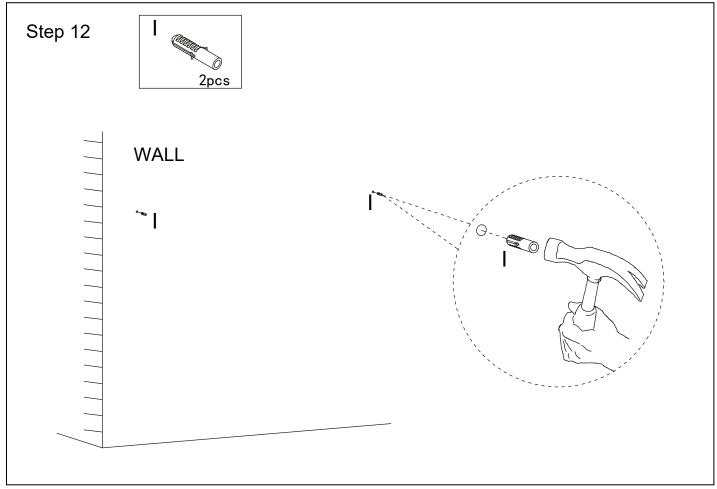

## Assembly

**DANGER** – To prevent this item from tipping over it must be permanently fixed to a wall. Do not put heavy items on top shelves of bookcases.

Do not place unstable furniture near where children play.

An anchor kit suitable for plaster walls is included with this item. Different wall materials may require a different anchor kit. If necessary, seek independent advice on suitable anchor kits or wall safety straps.