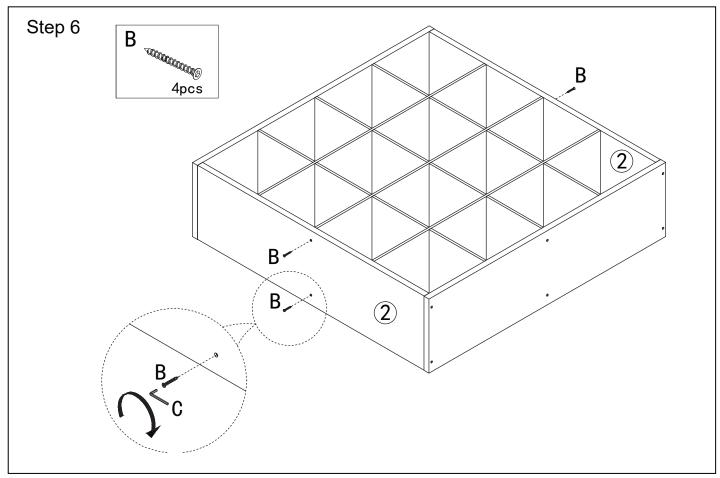

m, required hardware part and quantity.
- Please retain your receipt as proof of purchase to validate your warranty.

#### **CAUTION**

- Do not tighten screws before all screws are in the right place.
- Do not use this product unless all screws are firmly secured.
- Check that all screws are securely tightened at least every 4 months.

#### WARNING

- If parts are missing, broken, damaged or worn, stop using the product until all repairs are made using manufacturer authorised parts.
- Failure to follow these warnings could result in serious injury.

#### **DANGER**

CHILDREN MUST BE SUPERVISED.







#### Parts located in Carton-16CUBEWEC1



#### Parts located in Carton-16CUBEWEC2



# Parts located in Carton-16CUBEWEC1 Hardware Spare Parts number - HW16CUBEHP



## Assembly



























**DANGER** – To prevent this item from tipping over it must be permanently fixed to a wall. Do not put heavy items on top shelves of bookcases.

Do not place unstable furniture near where children play.

An anchor kit suitable for plaster walls is included with this item. Different wall materials may require a different anchor kit. If necessary, seek independent advice on suitable anchor kits or wall safety straps.

# **MAXIMUM WEIGHT CAPACITY**



NOTE: 15kg maximum weight capacity per shelf

⚠ CAUTION: This product is intended to hold the maximum weight indicated. Exceeding the maximum weight will result in instability and may cause injury.

#### **Warranty 3 years**

#### **Product Warranty – valid for Australian customers only**

Officeworks Ltd warrants that this produ