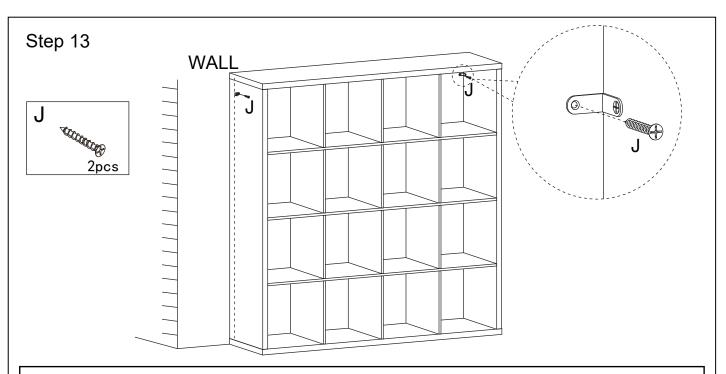

## Assembly

**DANGER** – To prevent this item from tipping over it must be permanently fixed to a wall. Do not put heavy items on top shelves of bookcases.

Do not place unstable furniture near where children play.

An anchor kit suitable for plaster walls is included with this item. Different wall materials may require a different anchor kit. If necessary, seek independent advice on suitable anchor kits or wall safety straps.