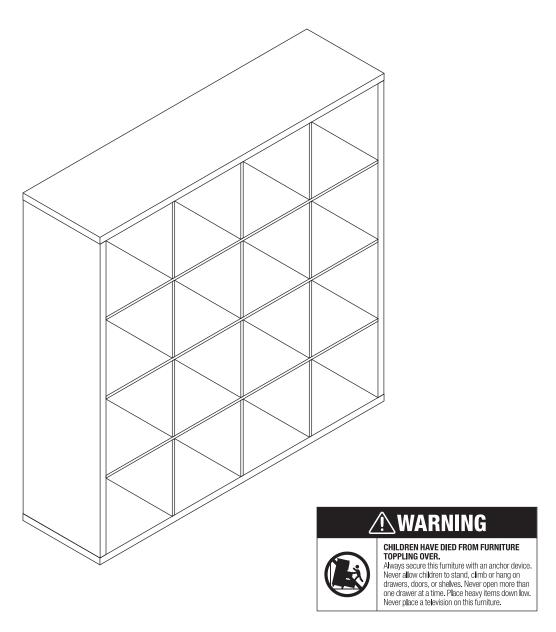

#### WARNING

- If parts are missing, broken, damaged or worn, stop using the product until all repairs are made using manufacturer authorised parts.
- Failure to follow these warnings could result in serious injury.

## Assembly

**DANGER** – To prevent this item from tipping over it must be permanently fixed to a wall. Do not put heavy items on top shelves of bookcases.

Do not place unstable furniture near where children play.

An anchor kit suitable for plaster walls is included with this item. Different wall materials may require a different anchor kit. If necessary, seek independent advice on suitable anchor kits or wall safety straps.

# **MAXIMUM WEIGHT CAPACITY**

NOTE: 15kg maximum weight capacity per shelf

⚠ CAUTION: This product is intended to hold the maximum weight indicated. Exceeding the maximum weight will result in instability and may cause injury.