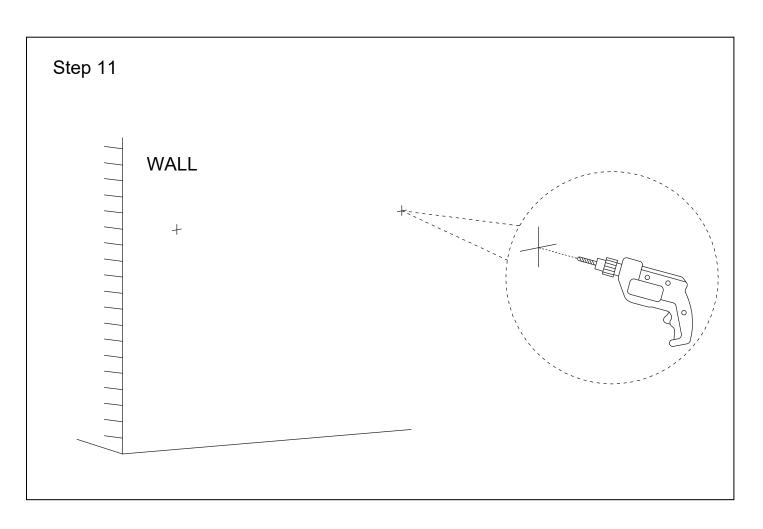

## Assembly

**DANGER** – To prevent this item from tipping over it must be permanently fixed to a wall. Do not put heavy items on top shelves of bookcases.

Do not place unstable furniture near where children play.

An anchor kit suitable for plaster walls is included with this item. Different wall materials may require a different anchor kit. If necessary, seek independent advice on suitable anchor kits or wall safety straps.