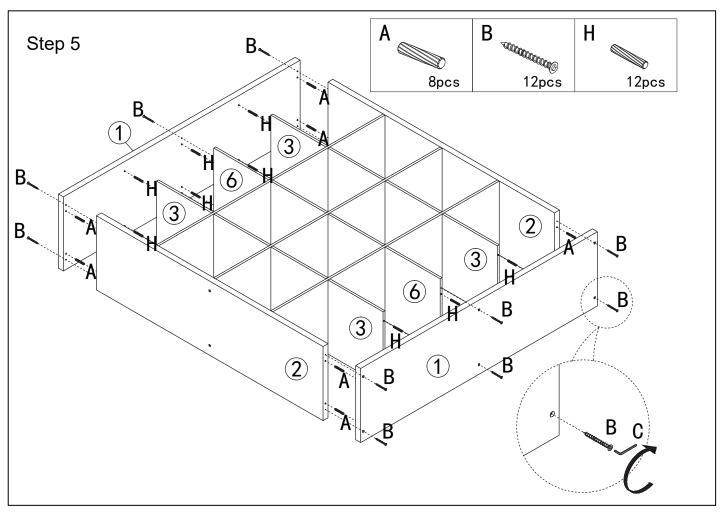

tem, required hardware part and quantity.
- Please retain your receipt as proof of purchase to validate your warranty.

#### **CAUTION**

- Do not tighten screws before all screws are in the right place.
- Do not use this product unless all screws are firmly secured.
- Check that all screws are securely tightened at least every 4 months.

#### WARNING

- If parts are missing, broken, damaged or worn, stop using the product until all repairs are made using manufacturer authorised parts.
- Failure to follow these warnings could result in serious injury.

#### **DANGER**

CHILDREN MUST BE SUPERVISED.







#### Parts located in Carton-16CUBEWEC1



#### Parts located in Carton-16CUBEWEC2



# Parts located in Carton-16CUBEWEC1 Hardware Spare Parts number - HW16CUBEHP



## Assembly



























**DANGER** – To prevent this item from tipping over it must be permanently fixed to a wall. Do not put heavy items on top shelves of bookcases.

Do not place unstable furniture near where children play.

An anchor kit suitable for plaster walls is included with this item. Different wall materials may require a different anchor kit. If necessary, seek independent advice on suitable anchor kits or wall safety straps.

# **MAXIMUM WEIGHT CAPACITY**



NOTE: 15kg maximum weight capacity per shelf

⚠ CAUTION: This product is intended to hold the maximum weight indicated. Exceeding the maximum weight will result in instability and may cause injury.

#### **Warranty 3 years**

#### **Product Warranty – valid for Australian customers only**

Officeworks Ltd warrants that this pro