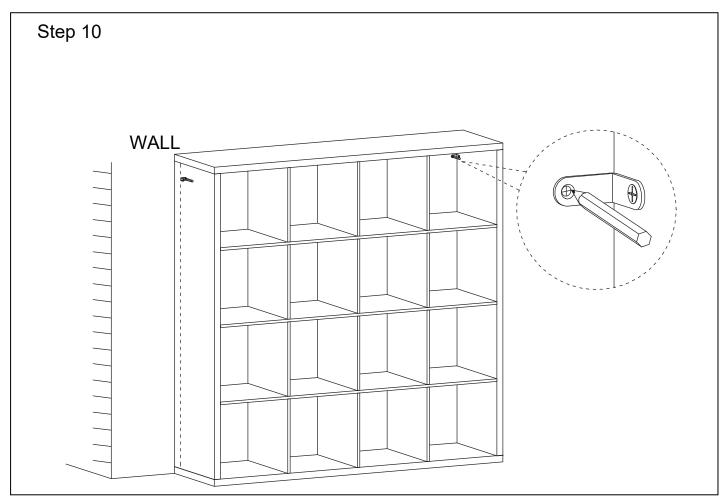

## Assembly

**DANGER** – To prevent this item from tipping over it must be permanently fixed to a wall. Do not put heavy items on top shelves of bookcases.

Do not place unstable furniture near where children play.

An anchor kit suitable for plaster walls is included with this item. Different wall materials may require a different anchor kit. If necessary, seek independent advice on suitable anchor kits or wall safety straps.