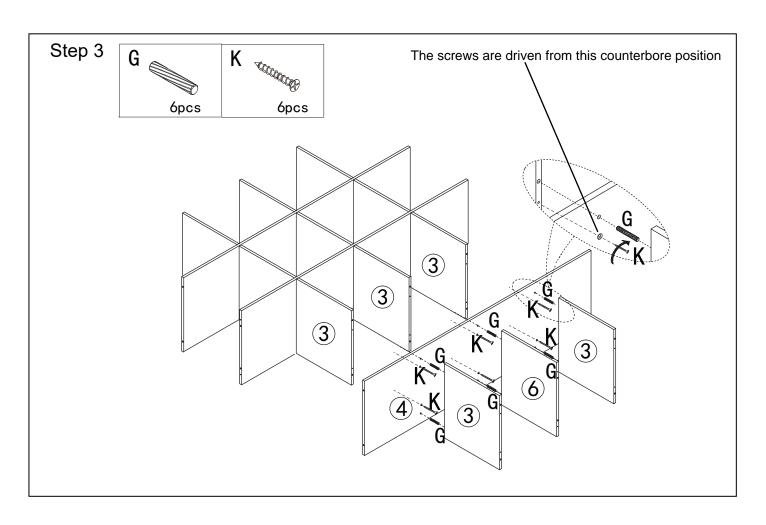

he item, required hardware part and quantity.
- Please retain your receipt as proof of purchase to validate your warranty.

#### **CAUTION**

- Do not tighten screws before all screws are in the right place.
- Do not use this product unless all screws are firmly secured.
- Check that all screws are securely tightened at least every 4 months.

#### WARNING

- If parts are missing, broken, damaged or worn, stop using the product until all repairs are made using manufacturer authorised parts.
- Failure to follow these warnings could result in serious injury.

#### **DANGER**

CHILDREN MUST BE SUPERVISED.







#### Parts located in Carton-16CUBEWEC1



#### Parts located in Carton-16CUBEWEC2



# Parts located in Carton-16CUBEWEC1 Hardware Spare Parts number - HW16CUBEHP



## Assembly



























**DANGER** – To prevent this item from tipping over it must be permanently fixed to a wall. Do not put heavy items on top shelves of bookcases.

Do not place unstable furniture near where children play.

An anchor kit suitable for plaster walls is included with this item. Different wall materials may require a different anchor kit. If necessary, seek independent advice on suitable anchor kits or wall safety straps.

# **MAXIMUM WEIGHT CAPACITY**



NOTE: 15kg maximum weight capacity per shelf

⚠ CAUTION: This product is intended to hold the maximum weight indicated. Exceeding the maximum weight will result in instability and may cause injury.

#### **Warranty 3 years**

#### **Product Warranty – valid for Australian customers only**

Officeworks Ltd warrants that this