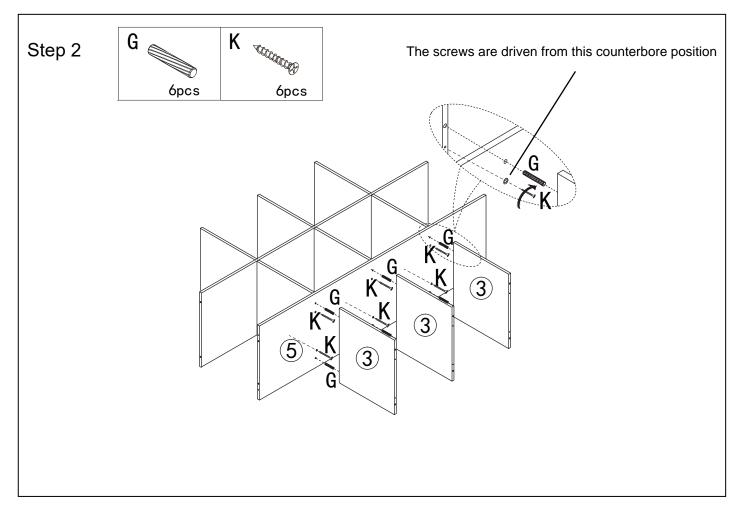

## Assembly

**DANGER** – To prevent this item from tipping over it must be permanently fixed to a wall. Do not put heavy items on top shelves of bookcases.

Do not place unstable furniture near where children play.