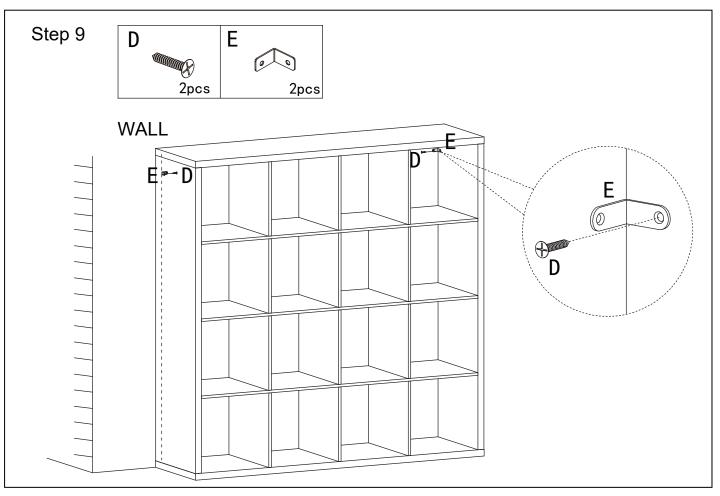

## Assembly

**DANGER** – To prevent this item from tipping over it must be permanently fixed to a wall. Do not put heavy items on top shelves of bookcases.

Do not place unstable furniture near where children play.

An anchor kit suitable for plaster walls is included with this item. Different wall materials may require a different anchor kit. If necessary, seek independent advice on suitable anchor kits or wall safety straps.