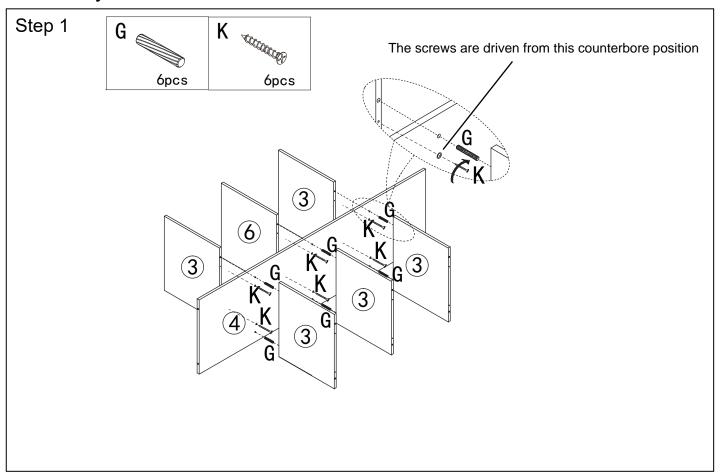

## Assembly

**DANGER** – To prevent this item from tipping over it must be permanently fixed to a wall. Do not put heavy items on top shelves of bookcases.

Do not place unstable furniture near where children play.