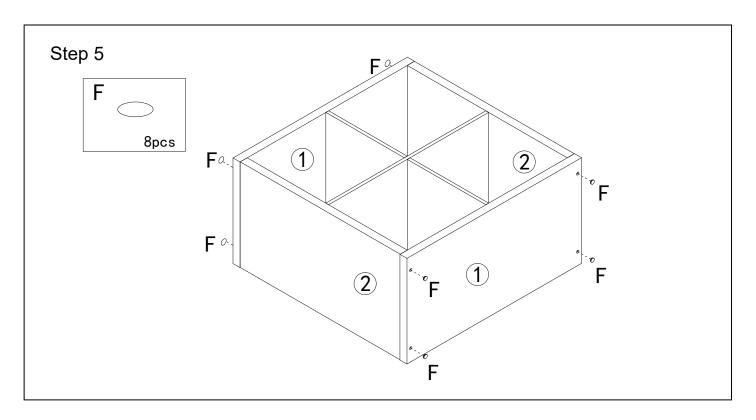

# Parts List

Hardware List Hardware Spare Parts number - HW4CUBEHP

| A       |      | B       |      | C       |      | D       |      |
|---------|------|---------|------|---------|------|---------|------|
| Ø8x30mm | 8pcs |         | 8pcs | M4      | 1pc  |         | 2pcs |
| E       |      | F       |      | G       |      | н       |      |
| 0 0     |      |         |      |         | )    |         |      |
|         | 2pcs |         | 8pcs | Ø6x50mm | 2pcs | ø6x30mm | 8pcs |
| 1       |      | J       |      |         |      |         |      |
|         |      | LUCALUE |      |         |      |         |      |
|         | 2pcs | Ø4x40mm | 2pcs |         |      |         |      |