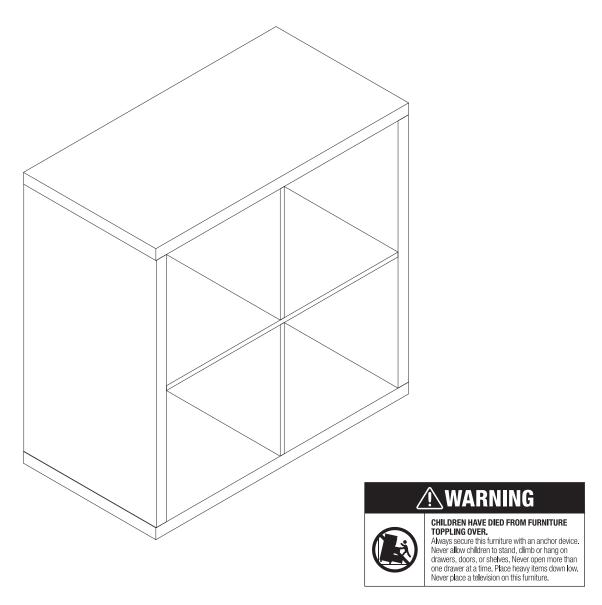

# HORSENS 4 CUBE BOOKCASE OT4CUBEWE OTH4CUBEOA

This design and instruction booklet is subject to copyright. www.officeworks.com.au

1 Carton

For spare parts or hardware call 1300 OFFICE(1300 633 423)

# Assembly

**DANGER** – To prevent this item from tipping over it must be permanently fixed to a wall. Do not put heavy items on top shelves of bookcases. Do not place unstable furniture near where children play. An anchor kit suitable for plaster walls is included with this item. Different wall materials may require a different anchor kit. If necessary, seek independent advice on suitable anchor kits