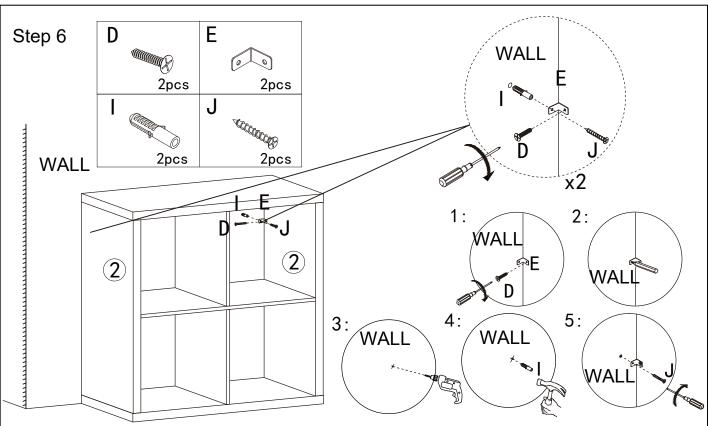

# Parts List

Hardware List Hardware Spare Parts number - HW4CUBEHP

| A       |      | B       |      | C       |      | D       |      |
|---------|------|---------|------|---------|------|---------|------|
| Ø8x30mm | 8pcs |         | 8pcs | M4      | 1pc  |         | 2pcs |
| E       |      | F       |      | G       |      | н       |      |
| 0 0     |      |         |      |         | )    |         |      |
|         | 2pcs |         | 8pcs | Ø6x50mm | 2pcs | ø6x30mm | 8pcs |
| 1       |      | J       |      |         |      |         |      |
|         |      | LUCALUE |      |         |      |         |      |
|         | 2pcs | Ø4x40mm | 2pcs |         |      |         |      |

# Assembly

**DANGER** – To prevent this item from tipping over it must be permanently fixed to a wall. Do not put heavy items on top shelves of bookcases. Do not place unstable furniture near where children play. An anchor kit suitable for plaster walls is included with this item. Different wall materials may require a different anchor kit. If necessary, seek independent advice on suitable anchor kits

or wall safety straps.