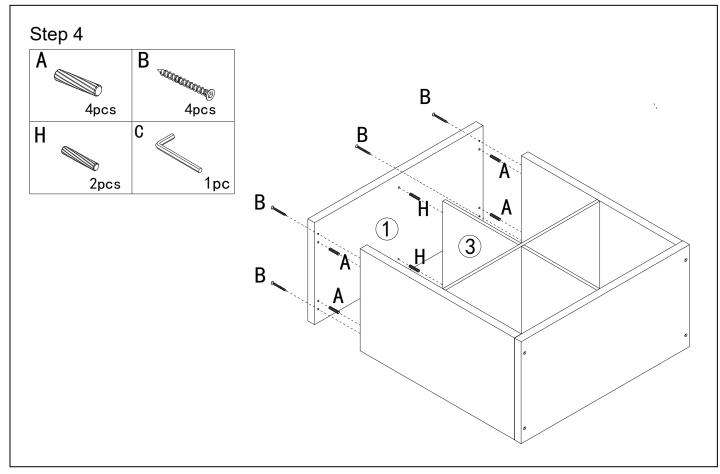

# Parts List

Hardware List Hardware Spare Parts number - HW4CUBEHP

| A       |      | B       |      | C       |      | D       |      |
|---------|------|---------|------|---------|------|---------|------|
| Ø8x30mm | 8pcs |         | 8pcs | M4      | 1pc  |         | 2pcs |
| E       |      | F       |      | G       |      | н       |      |
| 0 0     |      |         |      |         | )    |         |      |
|         | 2pcs |         | 8pcs | Ø6x50mm | 2pcs | ø6x30mm | 8pcs |
| 1       |      | J       |      |         |      |         |      |
|         |      | LUCALUE |      |         |      |         |      |
|         | 2pcs | Ø4x40mm | 2pcs |         |      |         |      |

# Assembly

**DANGER** – To prevent this item from tipping over it must be permanently fixed to a wall. Do not put heavy items on top shelves of bookcases. Do not place unstable furniture near where children play. An anchor kit suitable for plaster walls is included with this item. Different wall materials may require a different anchor kit. If necessary, seek independent advice on suitable anchor kits