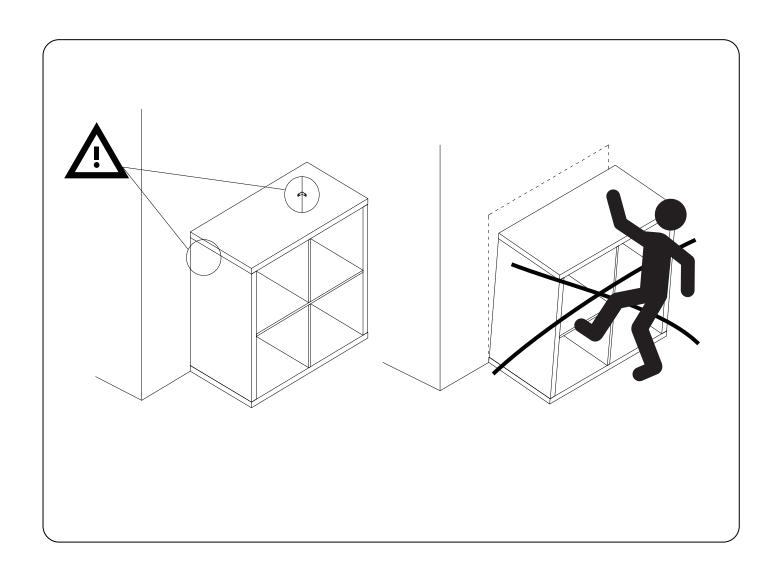

# Assembly

**DANGER** – To prevent this item from tipping over it must be permanently fixed to a wall. Do not put heavy items on top shelves of bookcases. Do not place unstable furniture near where children play. An anchor kit suitable for plaster walls is included with this item. Different wall materials may require a different anchor kit. If necessary, seek independent advice on suitable anchor kits

or wall safety straps.