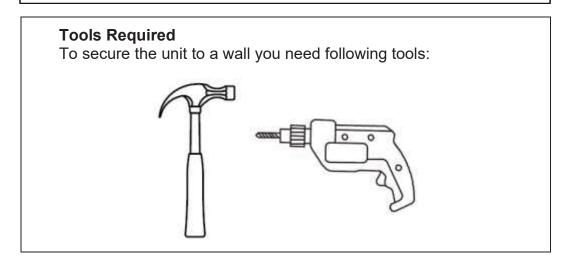

# Assembly

**DANGER** – To prevent this item from tipping over it must be permanently fixed to a wall. Do not put heavy items on top shelves of bookcases. Do not place unstable furniture near where children play. An anchor kit suitable for plaster walls is included with this item. Different wall materials may require a different anchor kit. If necessary, seek independent advice on suitable anchor kits

or wall safety straps.