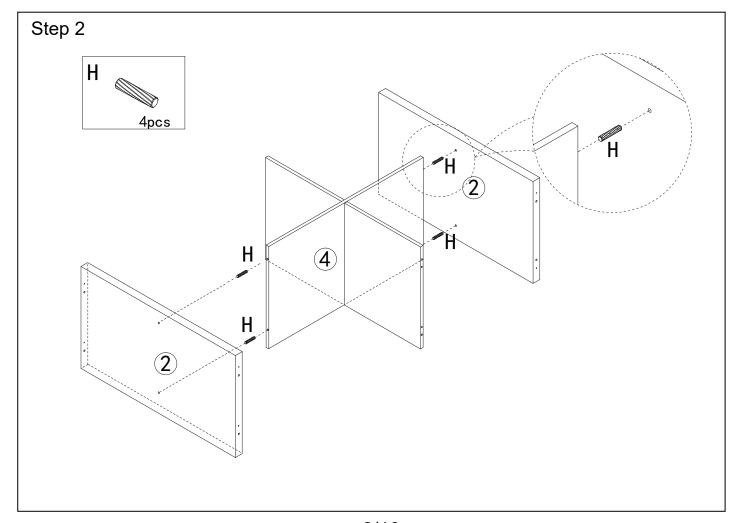

# Parts List

Hardware List Hardware Spare Parts number - HW4CUBEHP

| A       |      | B       |      | C       |      | D       |      |
|---------|------|---------|------|---------|------|---------|------|
| Ø8x30mm | 8pcs |         | 8pcs | M4      | 1pc  |         | 2pcs |
| E       |      | F       |      | G       |      | н       |      |
| 0 0     |      |         |      |         | )    |         |      |
|         | 2pcs |         | 8pcs | Ø6x50mm | 2pcs | ø6x30mm | 8pcs |
| 1       |      | J       |      |         |      |         |      |
|         |      | LUCALUE |      |         |      |         |      |
|         | 2pcs | Ø4x40mm | 2pcs |         |      |         |      |

# Assembly

**DANGER** – To prevent this item from tipping over it must be permanently fixed to a wall. Do not put heavy items on top shelves of bookcases. Do not place unstable furniture near where children play. An anchor kit suitable for plaster walls is included with this item. Different wall materials may require a different anchor kit. If necessary, seek independent advice on suitable anchor kits