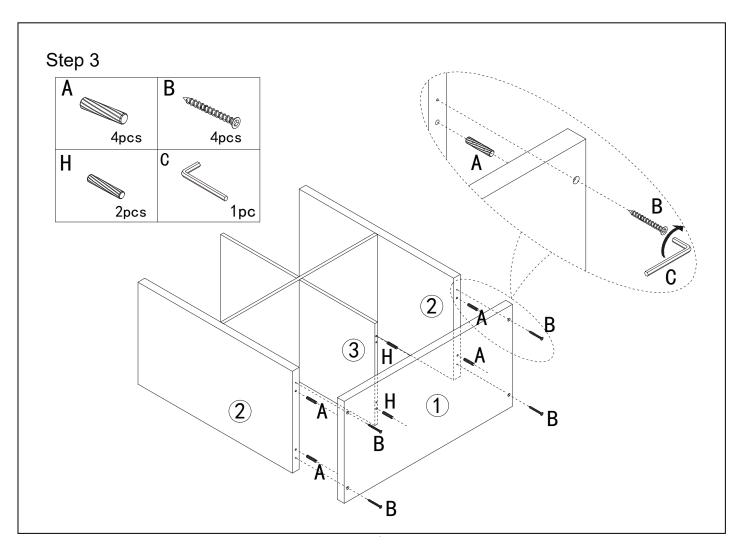

# Parts List

Hardware List Hardware Spare Parts number - HW4CUBEHP

| A       |      | B       |      | C       |      | D       |      |
|---------|------|---------|------|---------|------|---------|------|
| Ø8x30mm | 8pcs |         | 8pcs | M4      | 1pc  |         | 2pcs |
| E       |      | F       |      | G       |      | н       |      |
| 0 0     |      |         |      |         | )    |         |      |
|         | 2pcs |         | 8pcs | Ø6x50mm | 2pcs | ø6x30mm | 8pcs |
| 1       |      | J       |      |         |      |         |      |
|         |      | LUCALUE |      |         |      |         |      |
|         | 2pcs | Ø4x40mm | 2pcs |         |      |         |      |

# Assembly

**DANGER** – To prevent this item from tipping over it must be permanently fixed to a wall. Do not put heavy items on top shelves of bookcases. Do not place unstable furniture near where children play. An anchor kit suitable for plaster walls is included with this item. Different wall materials may require a different anchor kit. If necessary, seek independent advice on suitable anchor kits