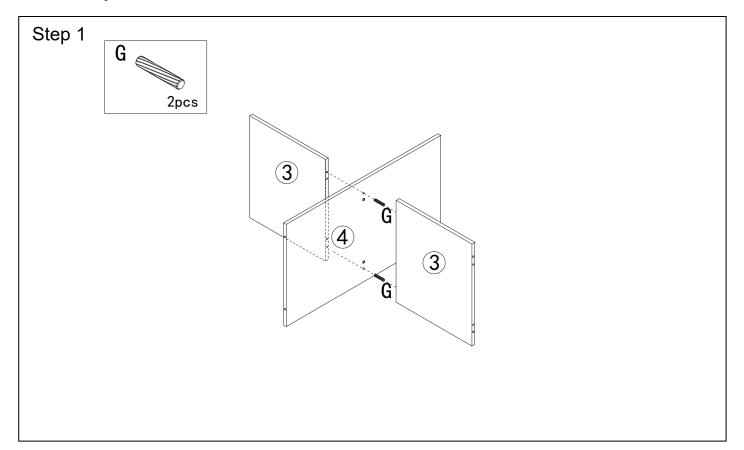

# Parts List

Hardware List Hardware Spare Parts number - HW4CUBEHP

| A       |      | B       |      | C       |      | D       |      |
|---------|------|---------|------|---------|------|---------|------|
| Ø8x30mm | 8pcs |         | 8pcs | M4      | 1pc  |         | 2pcs |
| E       |      | F       |      | G       |      | н       |      |
| 0 0     |      |         |      |         | )    |         |      |
|         | 2pcs |         | 8pcs | Ø6x50mm | 2pcs | ø6x30mm | 8pcs |
| 1       |      | J       |      |         |      |         |      |
|         |      | LUCALUE |      |         |      |         |      |
|         | 2pcs | Ø4x40mm | 2pcs |         |      |         |      |

# Assembly

**DANGER** – To prevent this item from tipping over it must be permanently fixed to a wall. Do not put heavy items on top shelves of bookcases. Do not place unstable furniture near where children play. An anchor kit suitable for plaster walls is included with this item. Different wall materials may require a different anchor kit. If necessary, seek independent advice on suitable anchor kits