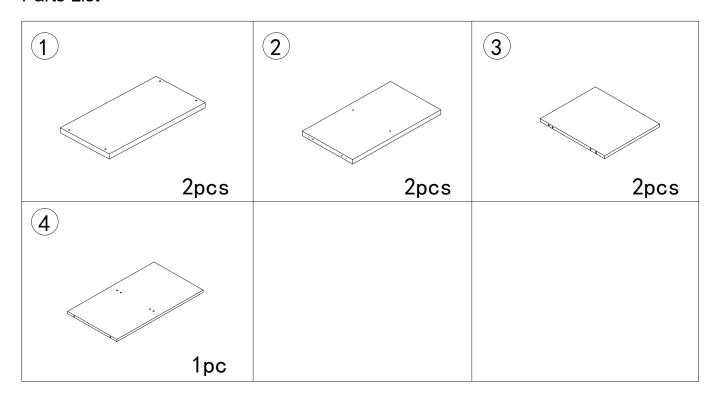

# Parts List

Hardware List Hardware Spare Parts number - HW4CUBEHP

| A       |      | B       |      | C       |      | D       |      |
|---------|------|---------|------|---------|------|---------|------|
| Ø8x30mm | 8pcs |         | 8pcs | M4      | 1pc  |         | 2pcs |
| E       |      | F       |      | G       |      | н       |      |
| 0 0     |      |         |      |         | )    |         |      |
|         | 2pcs |         | 8pcs | Ø6x50mm | 2pcs | ø6x30mm | 8pcs |
| 1       |      | J       |      |         |      |         |      |
|         |      | LUCALUE |      |         |      |         |      |
|         | 2pcs | Ø4x40mm | 2pcs |         |      |         |      |