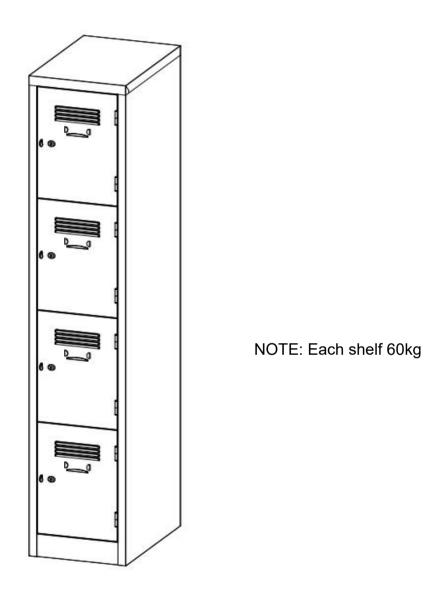

# STILFORD 4 DOOR LOCKER JBSTLOCK4D

This design and instruction booklet is subject to copyright. <u>www.officeworks.com.au</u>

1 Carton

For spare parts or hardware call 1300 OFFICE (1300 633 423)

### **MAXIMUM WEIGHT CAPACITY**

**CAUTION**: This product is intended to hold the maximum weight indicated. Exceeding the maximum weight will result in instability and may cause possible injury.