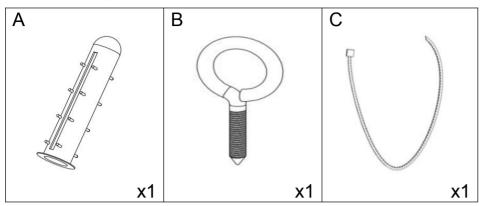

## Hardware List Hardware Spare Parts number - HWSTANCHOR

### WALL ANCHOR ASSEMBLY INSTRUCTION

#### WARNING: Serious or fatal crushing injuries can occur from furniture tip-over. To prevent this item from tipping over it must be permanently fixed to wall.

An anchor kit suitable for plaster walls is included with this item. Different wall materials may require a different anchor kit. If necessary, seek independent advice on suitable anchor kits or wall safety straps.