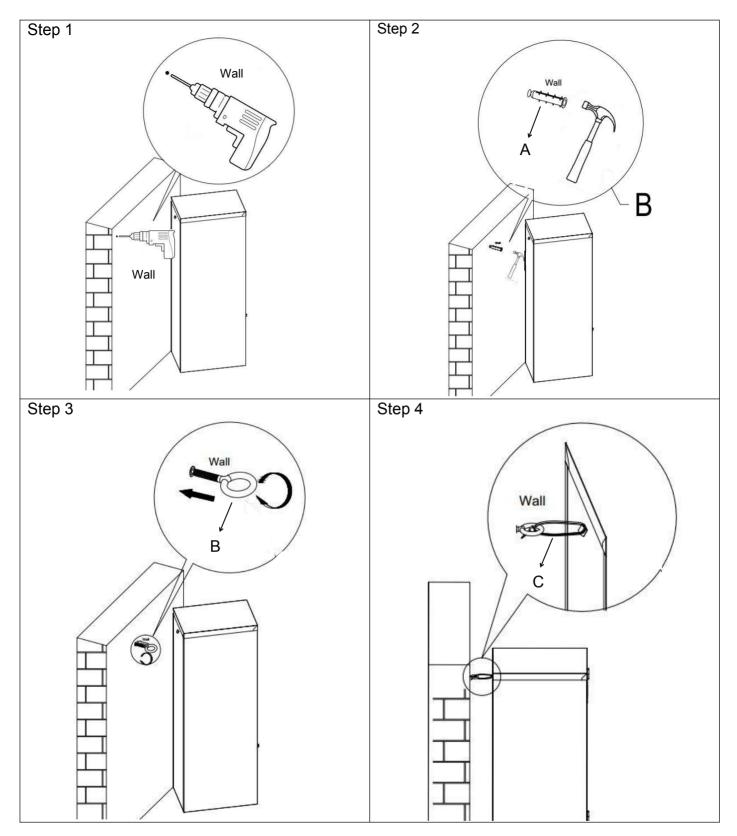

### WALL ANCHOR ASSEMBLY INSTRUCTION

#### WARNING: Serious or fatal crushing injuries can occur from furniture tip-over. To prevent this item from tipping over it must be permanently fixed to wall.

An anchor kit suitable for plaster walls is included with this item. Different wall materials may require a different anchor kit. If necessary, seek independent advice on suitable anchor kits or wall safety straps.