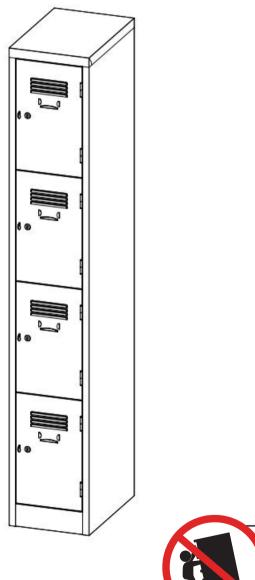

# STILFORD 4 DOOR LOCKER JBSTLOCK4D

This design and instruction booklet is subject to copyright. <u>www.officeworks.com.au</u>

1 Carton

For spare parts or hardware call 1300 OFFICE (1300 633 423)

#### WARNING: Serious or fatal crushing injuries can occur from furniture tip-over. To prevent this item from tipping over it must be permanently fixed to wall.

An anchor kit suitable for plaster walls is included with this item. Different wall materials may require a different anchor kit. If necessary, seek independent advice on suitable anchor kits or wall safety straps.