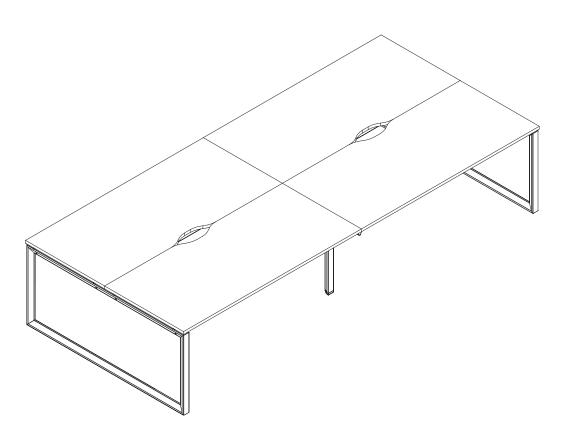

## ASSEMBLY INSTRUCTIONS Stilford professional 2 person back back desk connector & desktop

Desk connector: JBSBBCN18W,/ JBSBBCN18B

Desktop: JBSDT188WE / JBSDT188OA / JBSDT188WN / JBSDT188OW / JBSDT188BK