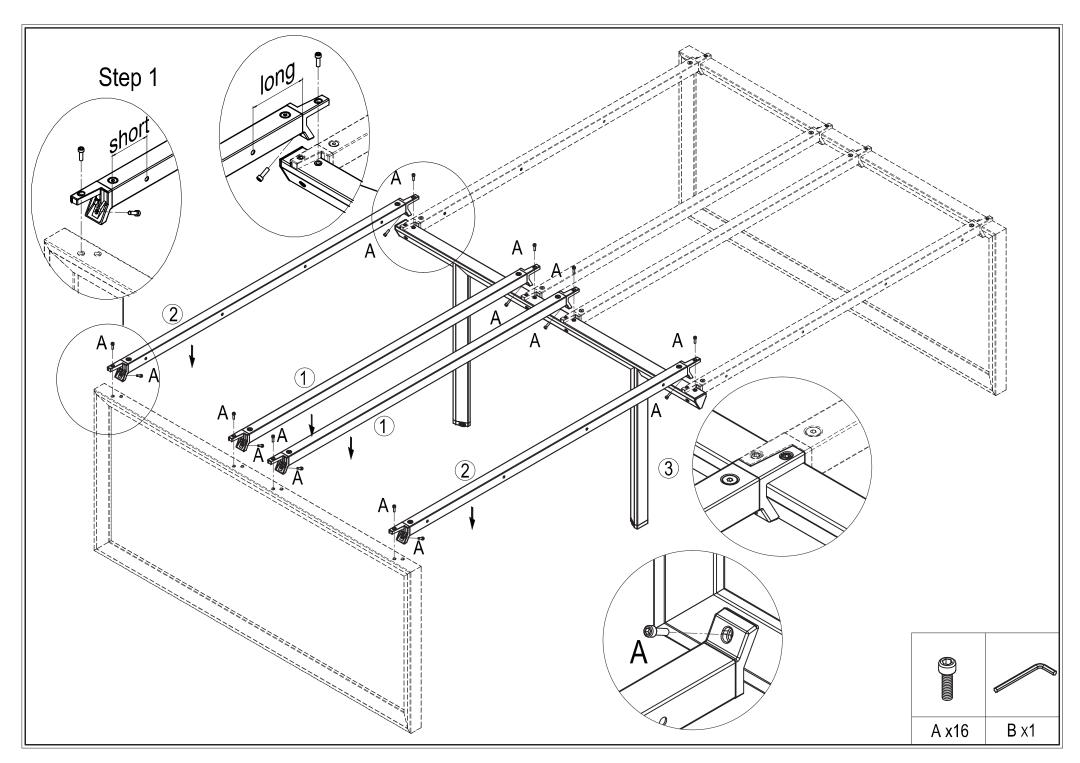

## ASSEMBLY INSTRUCTIONS Stilford professional 2 person back back desk connector & desktop

Desk connector: JBSBBCN18W,/ JBSBBCN18B

Desktop: JBSDT188WE / JBSDT188OA / JBSDT188WN / JBSDT188OW / JBSDT188BK

## **Tools Required**

## Need Two Or More People To Complete

## Assemble Item On a Clean Flat Surface

- Please check you have all hardware before assembling
- If you think you are missing any hardware please contact the store of purchase
- Please ensure you have the name of the item and hardware part required and quantity.
- Please retain your receipt for proof of purchase to validate warranty. Enjoy your new purchase