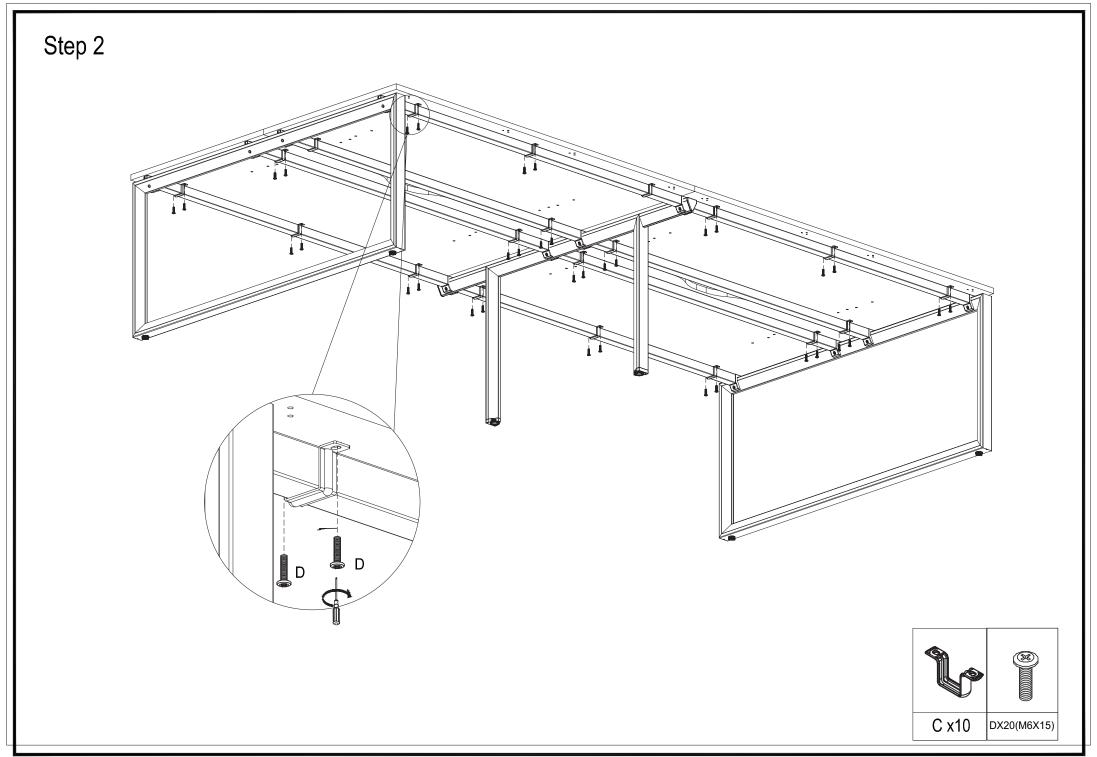

## ASSEMBLY INSTRUCTIONS Stilford professional 2 person back back desk connector & desktop

Desk connector: JBSBBCN18W,/ JBSBBCN18B

Desktop: JBSDT188WE / JBSDT188OA / JBSDT188WN / JBSDT188OW / JBSDT188BK

## **Tools Required**

## Need Two Or More People To Complete

## Assemble Item On a Clean Flat Surface

- Please check you have all hardware before assembling
- If you think you are missing any hardware please contact the store of purchase
- Please ensure you have the name of the item and hardware part required and quantity.
- Please retain your receipt for proof of purchase to validate warranty. Enjoy your new purchase