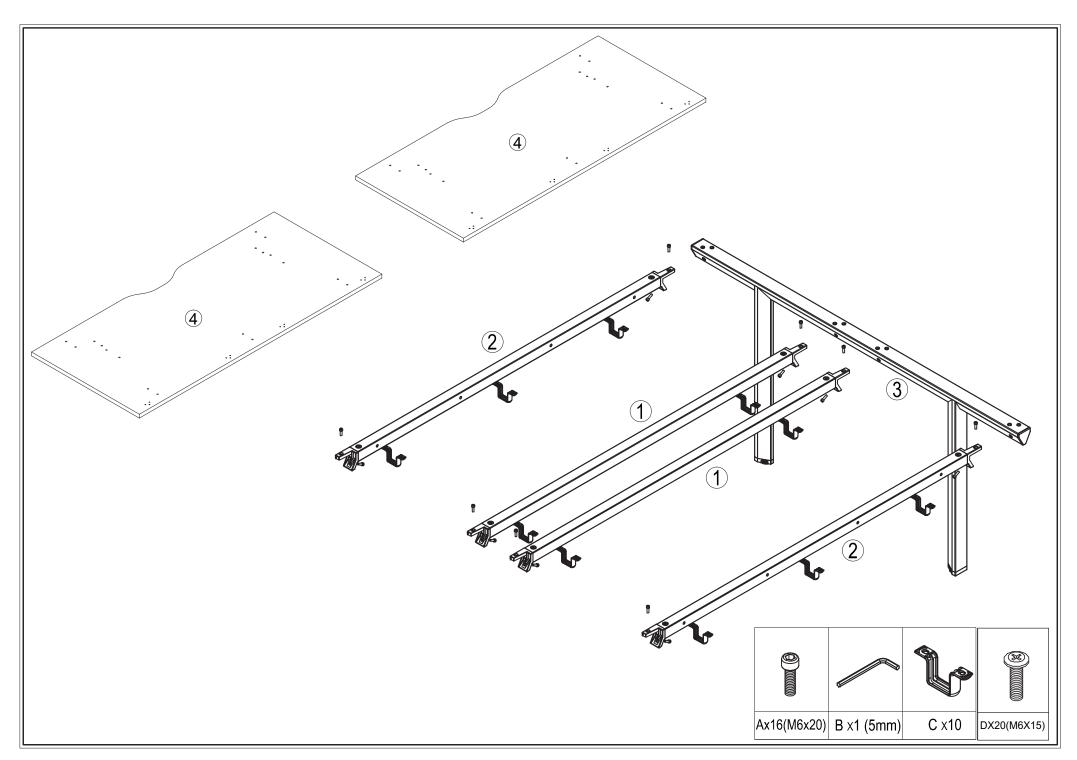

## ASSEMBLY INSTRUCTIONS Stilford professional 2 person back back desk connector & desktop

Desk connector: JBSBBCN18W,/ JBSBBCN18B

Desktop: JBSDT188WE / JBSDT188OA / JBSDT188WN / JBSDT188OW / JBSDT188BK

## **Tools Required**

## Need Two Or More People To Complete

## Assemble Item On a Clean Flat Surface

- Please check you have all hardware before assembling
- If you think you are missing any hardware please contact the store of purchase
- Please ensure you have the name of the item and hardware part required and quantity.
- Please retain your receipt for proof of purchase to validate warranty. Enjoy your new purchase