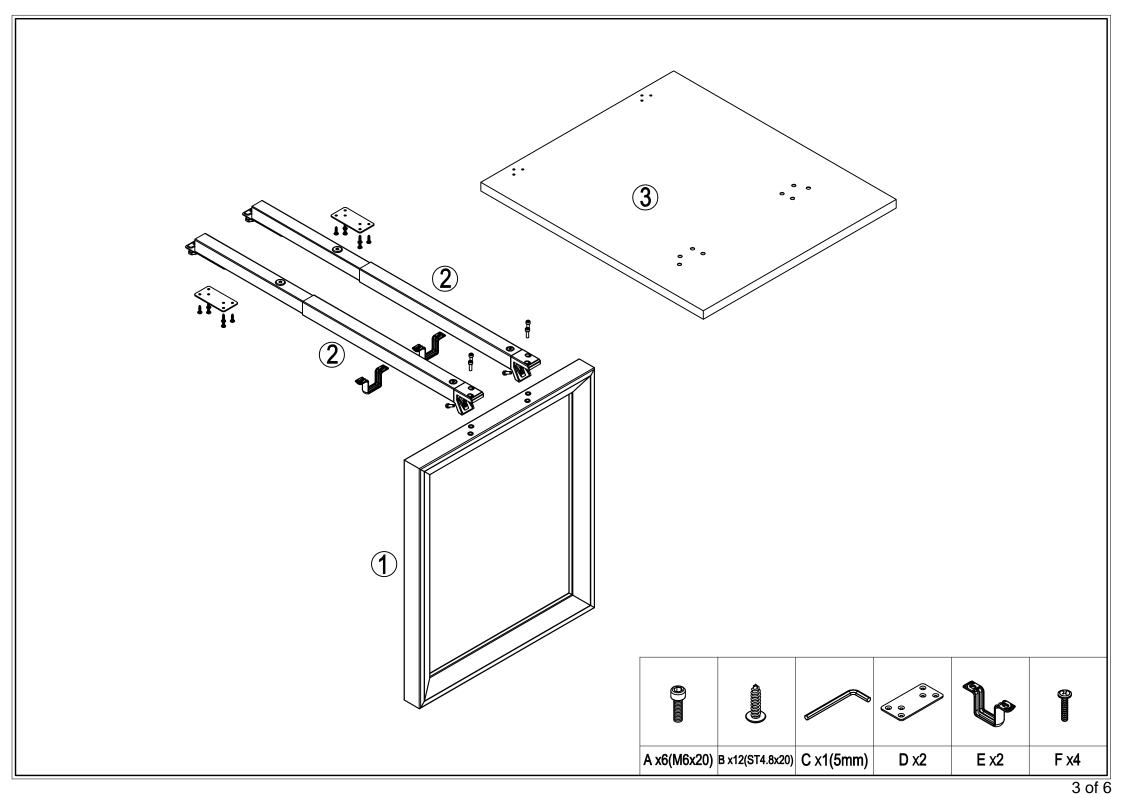

## ASSEMBLY INSTRUCTIONS

Description: STILFORD DESKTOP 750x600 / 1000x600 / 1050x600mm WHITE, WHITE / BLACK, WHITE / OAK, OAK, WALNUT

Description: S2V1 ADJUSTABLE RETURN FRAME 700-1050mm WHITE, BLACK