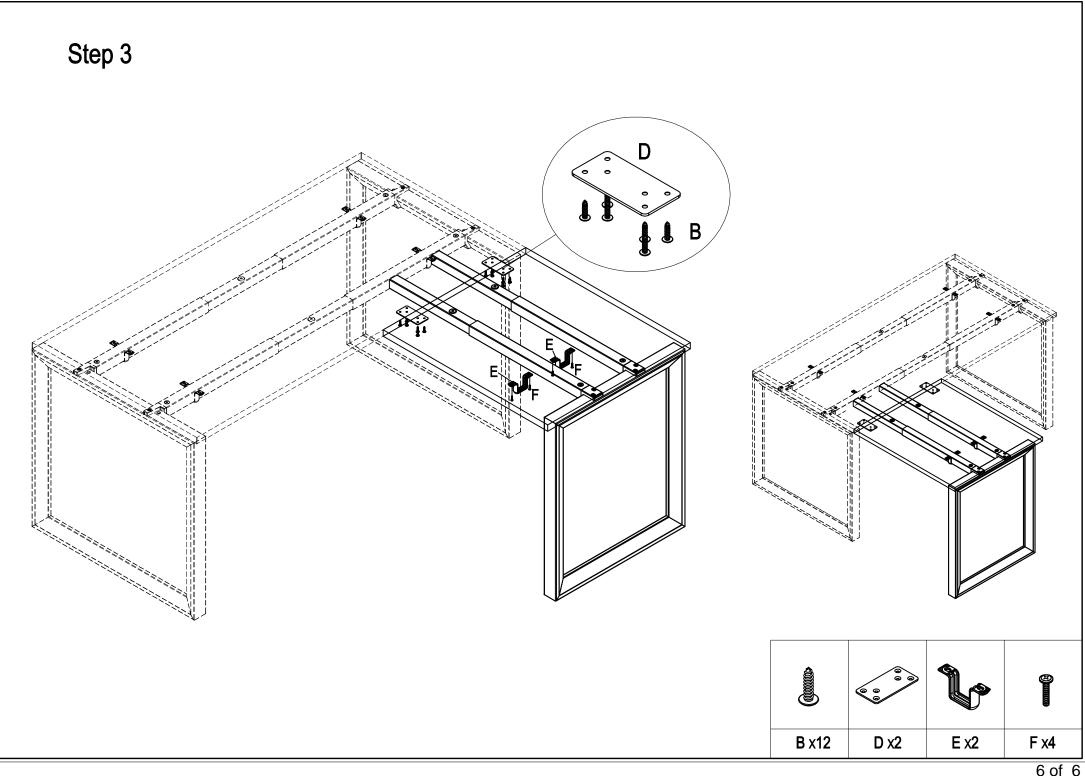

## ASSEMBLY INSTRUCTIONS

Description: STILFORD DESKTOP 750x600 / 1000x600 / 1050x600mm WHITE, WHITE / BLACK, WHITE / OAK, OAK, WALNUT

Description: S2V1 ADJUSTABLE RETURN FRAME 700-1050mm WHITE, BLACK



## **Tools Required**



Assemble Item On a Clean Flat Surface



- Please check you have all hardware before assembling
- If you think you are missing any hardware please contact the store of purchase
- Please ensure you have the name of the item and hardware part required and quantity.
- Please retain your receipt for proof of purchase to validate warranty. Enjoy your new purchase

Officeworks Ltd.

I 236-262 East Boundary Road I East Bentleigh I

3165 I AUSTRALIA

## Need Two Or More People To Complete