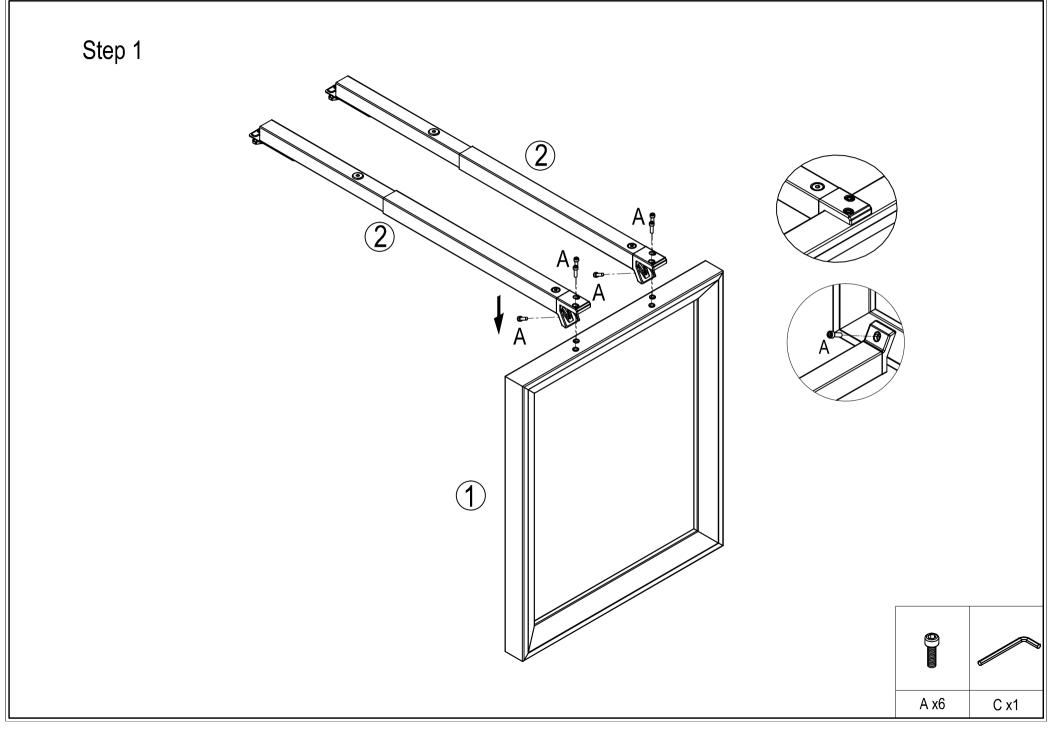

## ASSEMBLY INSTRUCTIONS

Description: STILFORD DESKTOP 750x600 / 1000x600 / 1050x600mm WHITE, WHITE / BLACK, WHITE / OAK, OAK, WALNUT

Description: S2V1 ADJUSTABLE RETURN FRAME 700-1050mm WHITE, BLACK