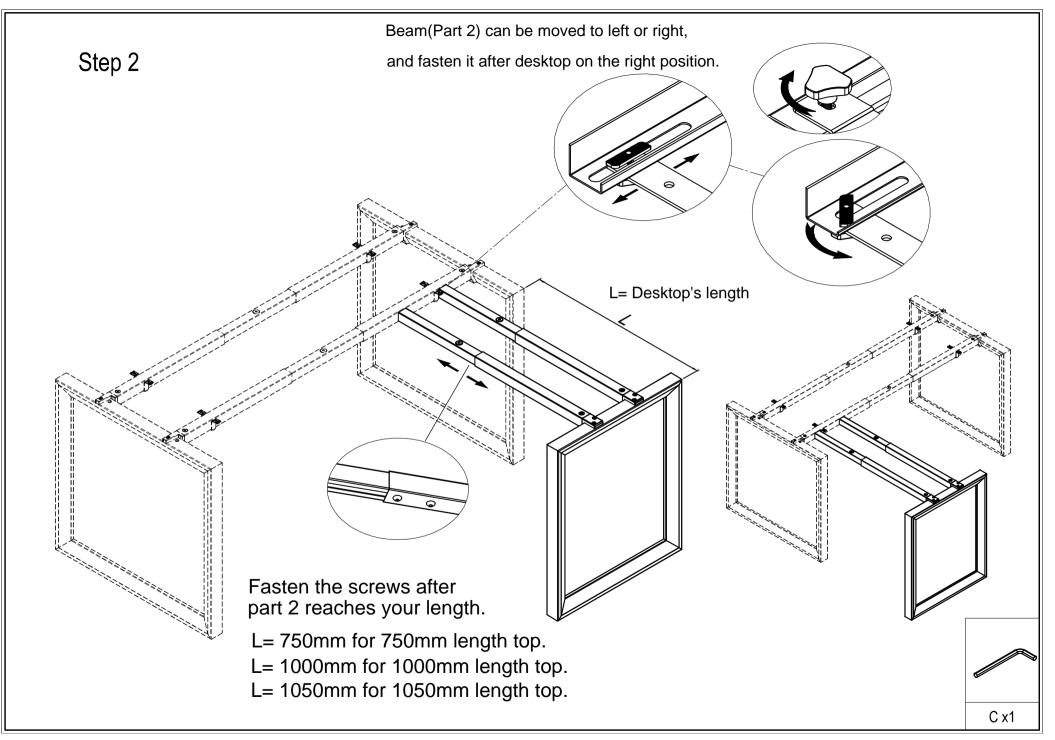

## ASSEMBLY INSTRUCTIONS

Description: STILFORD DESKTOP 750x600 / 1000x600 / 1050x600mm WHITE, WHITE / BLACK, WHITE / OAK, OAK, WALNUT

Description: S2V1 ADJUSTABLE RETURN FRAME 700-1050mm WHITE, BLACK