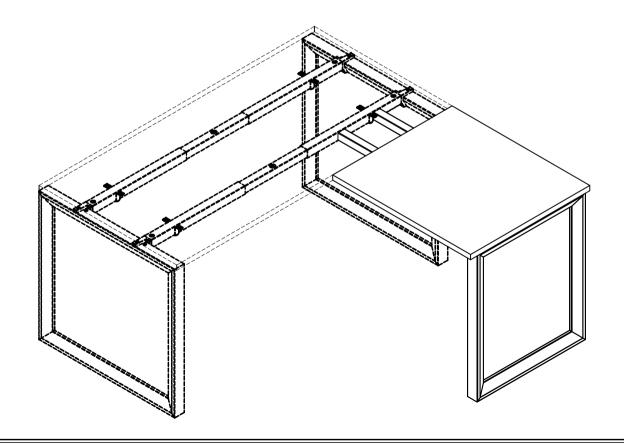

## ASSEMBLY INSTRUCTIONS

Description: STILFORD DESKTOP 750x600 / 1000x600 / 1050x600mm WHITE, WHITE / BLACK, WHITE / OAK, OAK, WALNUT

Description: S2V1 ADJUSTABLE RETURN FRAME 700-1050mm WHITE, BLACK