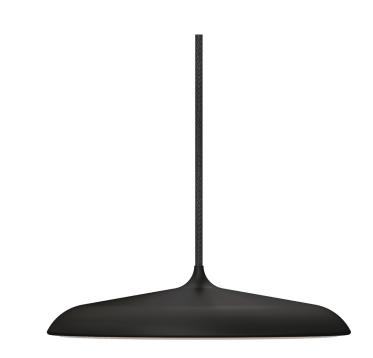

## Artist 25

nordlux

Shade diameter (cm): 25 Shade height (cm): 6

## Artist 25

Item number: 83083003 Black EAN: 5701581345485

Packaging unit 2 Material: Metal/Plastic IP20, Class 2 (Double isolated), 230V Cord: 300 cm, Black textile cable Can the cable be replaced? No LED MODUL, Light source incl. 14w led

Area: Indoor Energy class A++ - A Transformer/driver placement: I lampen

With its contemporary design and simple shape, the award-winning Artist is a beautiful candidate for a future classic. The build-in LED panel is covered with a opalized shade, which soften and defuse the light. As the name suggests, the design is inspired from the world of music – by a drum kit cymbal. Design by Bønnelycke mdd