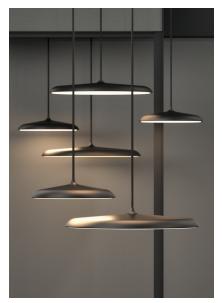

Area: Indoor Energy class A++ - A Transformer/driver placement: I lampen

With its contemporary design and simple shape, the award-winning Artist is a beautiful candidate for a future classic. The build-in LED panel is covered with a opalized shade, which soften and defuse the light. As the name suggests, the design is inspired from the world of music – by a drum kit cymbal. Design by Bønnelycke mdd