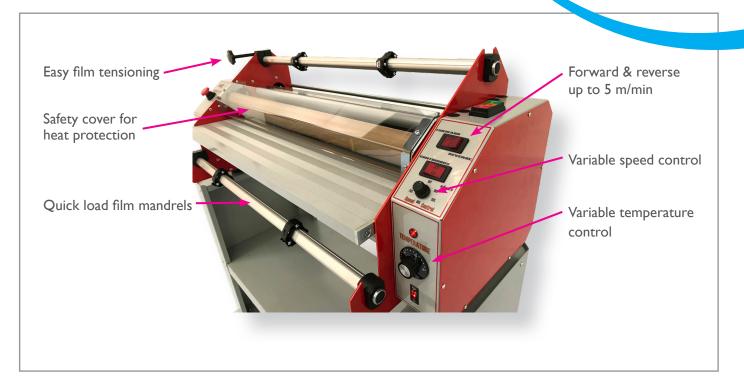

## ECONOLAM PRO 800 & 1020 Poster Laminator

This Australia made laminator has been designed with safety and simplicity in mind.

Equipped with safety features including emergency stop and roller safety cover, the Econolam PRO is easy to set up, use and service, making it the best option for schools and Government departments.

With flow form rollers, heavy duty motor and powerful Teflon heat shoes, laminating posters, maps, photographs and certificates has never been easier.

The Econolam PRO is covered by an Australian 5 year parts warranty and is available for delivery Australia wide.