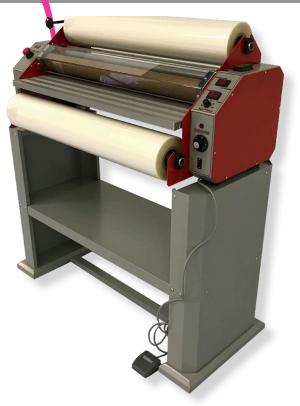

## ECONOLAM PRO 800 & 1020 Poster Laminator

This Australia made laminator has been designed with safety and simplicity in mind.

Equipped with safety features including emergency stop and roller safety cover, the Econolam PRO is easy to set up, use and service, making it the best option for schools and Government departments.

With flow form rollers, heavy duty motor and powerful Teflon heat shoes, laminating posters, maps, photographs and certificates has never been easier.

The Econolam PRO is covered by an Australian 5 year parts warranty and is available for delivery Australia wide.