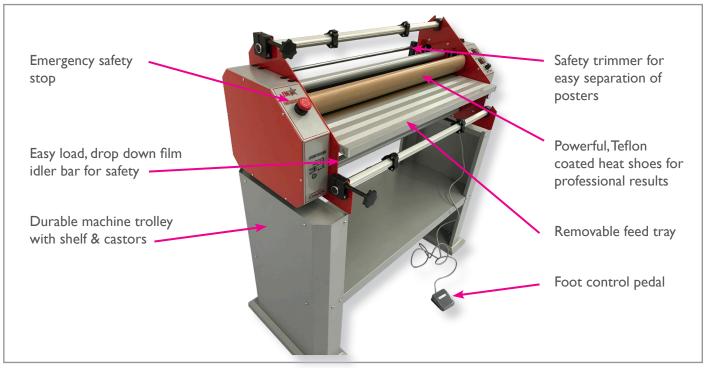

## ECONOLAM PRO 800 & 1020 Poster Laminator

This Australia made laminator has been designed with safety and simplicity in mind.

Equipped with safety features including emergency stop and roller safety cover, the Econolam PRO is easy to set up, use and service, making it the best option for schools and Government departments.

With flow form rollers, heavy duty motor and powerful Teflon heat shoes, laminating posters, maps, photographs and certificates has never been easier.

The Econolam PRO is covered by an Australian 5 year parts warranty and is available for delivery Australia wide.