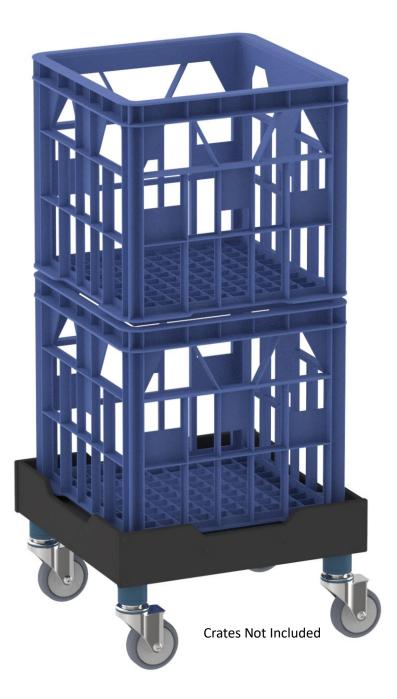

## Product Data Sheet Model No: ECO2000

| Length      | 385mm      |
|-------------|------------|
| Width       | 385mm      |
| Height      | 215mm      |
| Size        | Milk Crate |
| Castors     | 4 x 75mm   |
| Push Effort | 1Kg        |
| Pull Effort | 1Kg        |
| Weight      | 10Kg       |