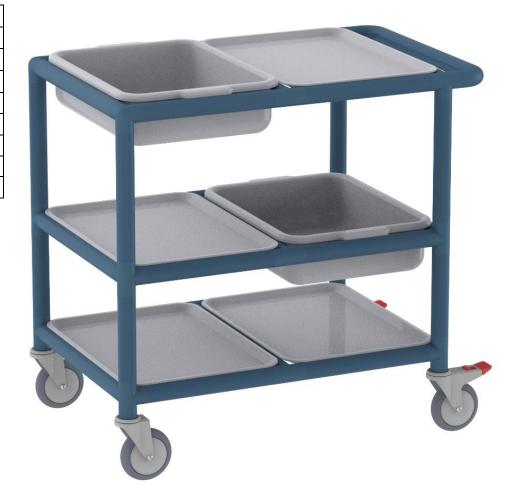

## Product Data Sheet Model No: IT100-BLS

| Length        | 845mm               |
|---------------|---------------------|
| Width         | 595mm               |
| Height        | 900mm               |
| Tray Capacity | 4 x Included        |
| Tub Capacity  | 2 x Included        |
| Castors       | 4 x 125mm / 2 Brake |
| Push Effort   | 2Kg                 |
| Pull Effort   | 2Kg                 |
| Weight        | 17Kg                |