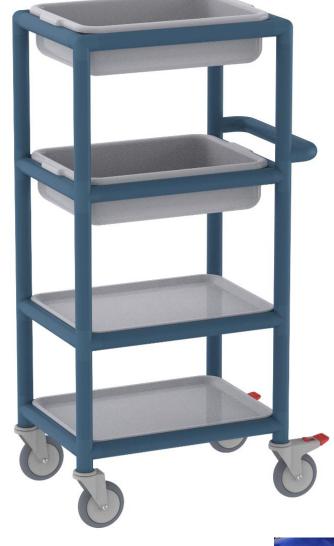

## Product Data Sheet Model No: IT103-BLS

| Length        | 545mm               |
|---------------|---------------------|
| Width         | 445mm               |
| Height        | 1275mm              |
| Tray Capacity | 2 x Included        |
| Tub Capacity  | 2 x Included        |
| Castors       | 4 x 125mm / 2 Brake |
| Push Effort   | 1Kg                 |
| Pull Effort   | 1Kg                 |
| Weight        | 15Kg                |

## **Accessories Sold Separately**

**ITADS50 TRAY** 

**ITADS53 TUB** 

**ITC Protective Cover** 

Polymedic are Australia's Premier trolley manufacturers with all products manufactured here in Australia. Made from our own special formulated composite plastic makes them lighter than metal trolleys, they are easier to push, yet strong and reliable and while keeping within OH&S standards, all Polymedic trolleys are designed and built with the end user in mind. All Polymedic trolleys can be custom modified to suit your requirements. Polymedic use and recommend only quality castors on all our products.