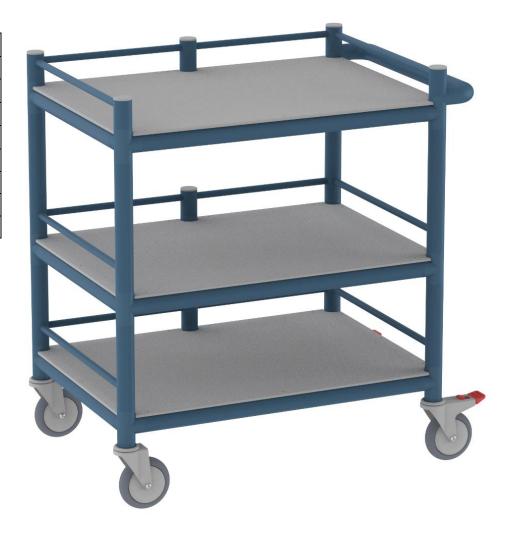

## Product Data Sheet Model No: IT105B-BLS

| Length      | 840mm               |
|-------------|---------------------|
| Width       | 595mm               |
| Height      | 985mm               |
| Shelves     | 3                   |
| Guard Rails | 3 Sides             |
| Castors     | 4 x 125mm / 2 Brake |
| Push Effort | 2Kg                 |
| Pull Effort | 2Kg                 |
| Weight      | 18Kg                |