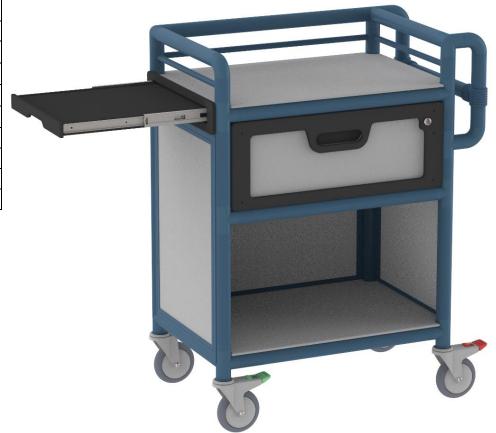

## Product Data Sheet Model No: IT111ST-BLS

| Length                            | 825mm                 |
|-----------------------------------|-----------------------|
| Width                             | 500mm                 |
| Height                            | 1065mm                |
| Slide Out Table Soft Close Runner |                       |
| Draw Size                         | 560 x 370 x 220mm     |
| Lockable                          | Yes                   |
| Castors                           | 4 x 125mm Brake / Dir |
| Push Effort                       | 3Kg                   |
| Pull Effort                       | 3Kg                   |
| Weight                            | 32Kg                  |