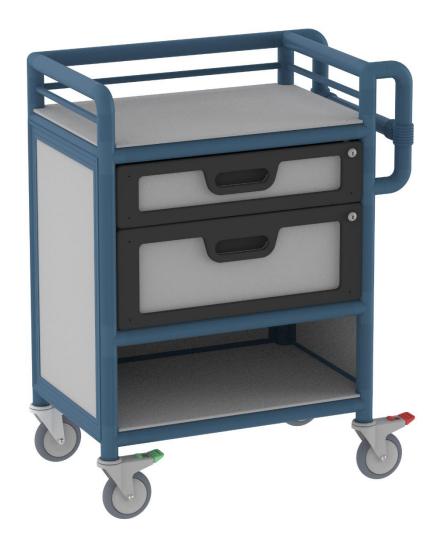

## Product Data Sheet Model No: IT112-BLS

| Length      | 825mm                 |
|-------------|-----------------------|
| Width       | 500mm                 |
| Height      | 1065mm                |
| First Draw  | 560 x 370 x 115mm     |
| Second Draw | 560 x 370 x 220mm     |
| Castors     | 4 x 125mm Brake / Dir |
| Lockable    | Yes                   |
| Push Effort | 3Kg                   |
| Pull Effort | 3Kg                   |
| Weight      | 40kg                  |