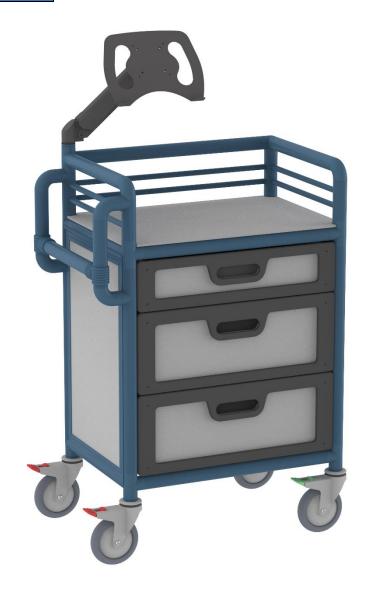

## Product Data Sheet Model No: IT113SN-BLS

| Length           | 825mm                 |
|------------------|-----------------------|
| Width            | 500mm                 |
| Height           | 1065mm                |
| First Draw Size  | 560 x 370 x 115mm     |
| Second Draw Size | 560 x 370 x 220mm     |
| Third Draw Size  | 560 x 370 x 220mm     |
| Castors          | 4 x 150mm Brake / Dir |
| Lockable         | No                    |
| Push Effort      | 3Kg                   |
| Pull Effort      | 3Kg                   |
| Weight           | 47Kg                  |