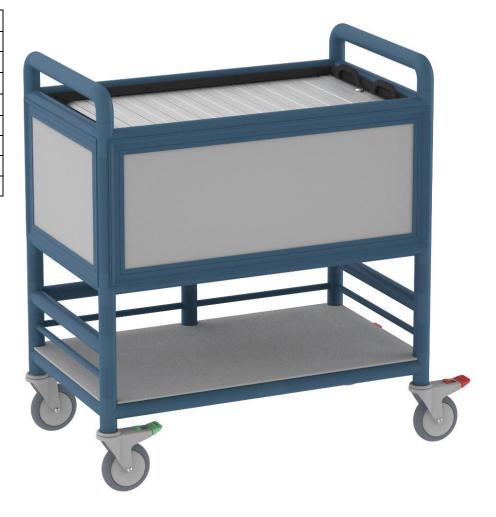

## Product Data Sheet Model No: IT120-BLS

| Length       | 900mm                 |
|--------------|-----------------------|
| Width        | 535mm                 |
| Height       | 1000mm                |
| Capacity     | STD Suspension Files  |
| Tambour Door | Sliding / Lockable    |
| Castors      | 4 x 125mm Brake / Dir |
| Push Effort  | 2Kg                   |
| Pull Effort  | 2Kg                   |
| Weight       | 26Kg                  |