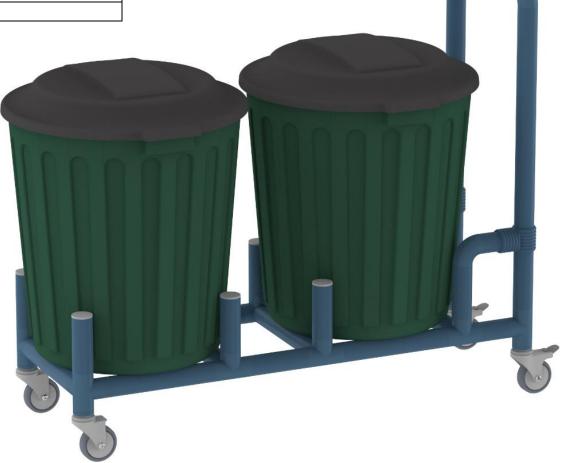

## Product Data Sheet Model No: IT207-BLS

| Length      | 1040mm                       |
|-------------|------------------------------|
| Width       | 365mm                        |
| Height      | 905mm                        |
| Capacity    | 2 x 75Ltr Bin (Not included) |
| Handle      | 1 End                        |
| Castors     | 4 x 75mm / 2 Brake           |
| Push Effort | 1Kg                          |
| Pull Effort | 1Kg                          |
| Weight      | 12Kg                         |

Polymedic are Australia's Premier trolley manufacturers with all products manufactured here in Australia. Made from our own special formulated composite plastic makes them lighter than metal trolleys, they are easier to push, yet strong and reliable and while keeping within OH&S standards, all Polymedic trolleys are designed and built with the end user in mind. All Polymedic trolleys can be custom modified to suit your requirements. Polymedic use and recommend only quality castors on all our products.