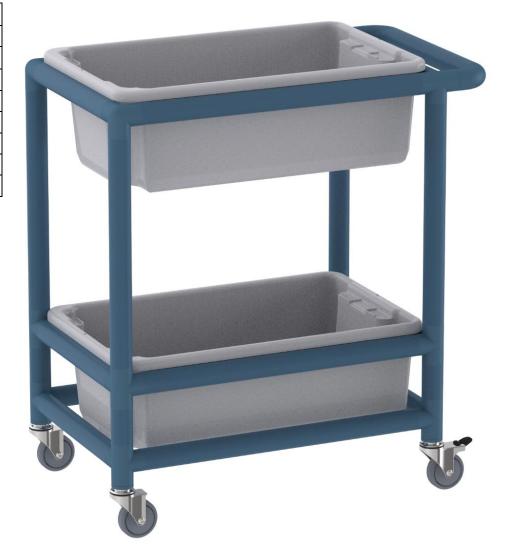

## Product Data Sheet Model No: IT300-BLS

| Length       | 795mm               |
|--------------|---------------------|
| Width        | 460mm               |
| Height       | 850mm               |
| Tub Capacity | 2 Included (ICH060) |
| Handle       | 1 End               |
| Castors      | 4 x 75mm / 2 Brake  |
| Push Effort  | 1Kg                 |
| Pull Effort  | 1Kg                 |
| Weight       | 12Kg                |