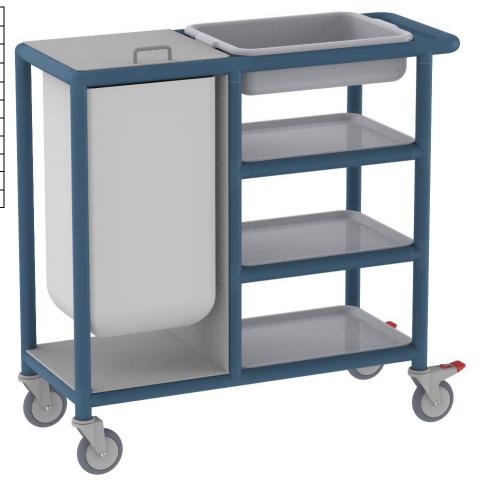

## Product Data Sheet Model No: IT302-BLS

| Length          | 1120mm              |
|-----------------|---------------------|
| Width           | 445mm               |
| Height          | 1085mm              |
| Tray Capacity   | 3 x Included        |
| Tub Capacity    | 1 x Included        |
| Lid With Handle | 1 x white PVC       |
| Skip Bag        | 1 x Not Included    |
| Castors         | 4 x 125mm / 2 Brake |
| Push Effort     | 2Kg                 |
| Pull Effort     | 2Kg                 |
| Weight          | 22Kg                |

## **Accessories Sold Separately**

ITADS50 TRAY ITADS53 TUB ITC Protective cover

Polymedic are Australia's Premier trolley manufacturers with all products manufactured here in Australia. Made from our own special formulated composite plastic makes them lighter than metal trolleys, they are easier to push, yet strong and reliable and while keeping within OH&S standards, all Polymedic trolleys are designed and built with the end user in mind. All Polymedic trolleys can be custom modified to suit your requirements. Polymedic use and recommend only quality castors on all our products.