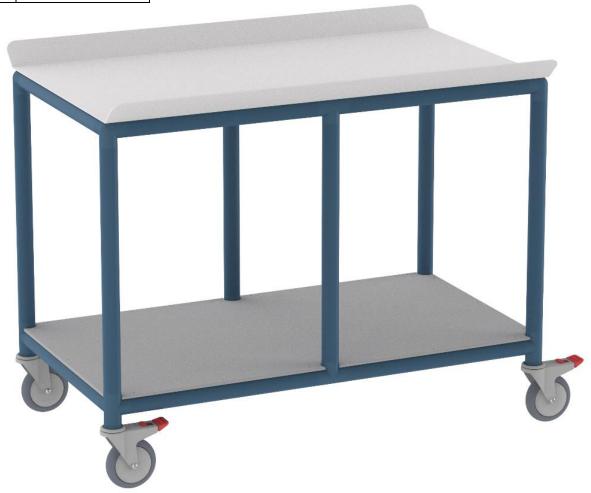

## Product Data Sheet Model No: IT402-BLS

| Length      | 1170mm              |
|-------------|---------------------|
| Width       | 755mm               |
| Height      | 955mm               |
| Shelves     | 1                   |
| Castors     | 4 x 125mm / 2 Brake |
| Push Effort | 1Kg                 |
| Pull Effort | 1Kg                 |
| Weight      | 18Kg                |