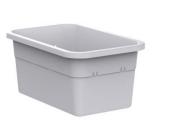

## **Product Data Sheet** Model No: IT417-BLS



| Length         | 1700mm                         |
|----------------|--------------------------------|
| Width          | 600mm                          |
| Height         | 1560mm                         |
| Tub Size       | 430 x 300 x 180mm              |
| Tub Capacity   | 30 x ITADS54 (Sold Separately) |
| Hanger Section | 510mm Fold out                 |
| Trolley Top    | Solid Top                      |
| Castors        | 6 x 150mm Brake / Dir          |
| Push Effort    | ЗКg                            |
| Pull Effort    | ЗКg                            |
| Weight         | 25Kg                           |





**Tubs Sold Separately** 









445 x 290 x 205 **Tub ITADS54** 

## **Divider Blanks ITADS107**

## Name Tags ITADS108



**Protective Cover** 

Polymedic are Australia's Premier trolley manufacturers with all products manufactured here in Australia. Made from our own special formulated composite plastic makes them lighter than metal trolleys, they are easier to push, yet strong and reliable and while keeping within OH&S standards, all Polymedic trolleys are designed and built with the end user in mind. All Polymedic trolleys can be custom modified to suit your requirements. Polymedic use and recommend only quality castors on all our products.

**Accessories Sold Separately** 

## All our products come with a 3 Year warranty on frame and castors.



www.polymedic.com.au

sales@polymedic.com.au

Ph: 1800 426 856