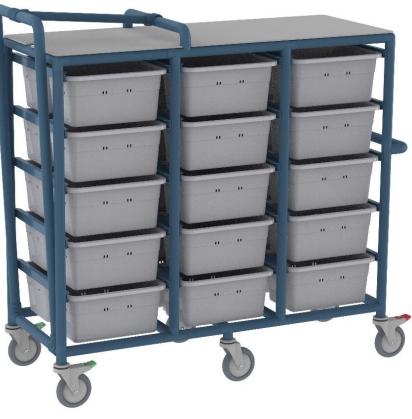

## **Product Data Sheet** Model No: IT417-BLS

| Length         | 1700mm                         |
|----------------|--------------------------------|
| Width          | 600mm                          |
| Height         | 1560mm                         |
| Tub Size       | 430 x 300 x 180mm              |
| Tub Capacity   | 30 x ITADS54 (Sold Separately) |
| Hanger Section | 510mm Fold out                 |
| Trolley Top    | Solid Top                      |
| Castors        | 6 x 150mm Brake / Dir          |
| Push Effort    | ЗКg                            |
| Pull Effort    | ЗКg                            |
| Weight         | 25Kg                           |