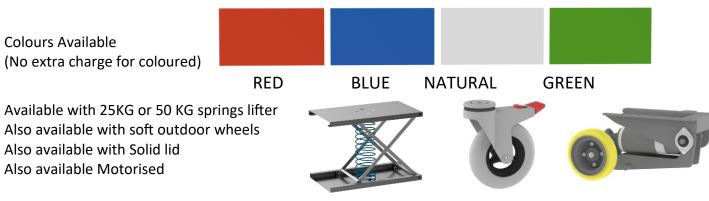

## Product Data Sheet Model No: IT422-BLS

| Length       | 1300mm                        |
|--------------|-------------------------------|
| Width        | 700mm                         |
| Height       | 855mm                         |
| Tub Size     | 625mm x 1300mm x 700mm        |
| Tub Capacity | 450 litre (Colours available) |
| Lifter       | Spring loaded 50KG STD        |
| Castors      | 4 x 125mm / 2 Brake           |
| Push Effort  | 3Kg                           |
| Pull Effort  | 3Kg                           |
| Weight       | 45Kg                          |