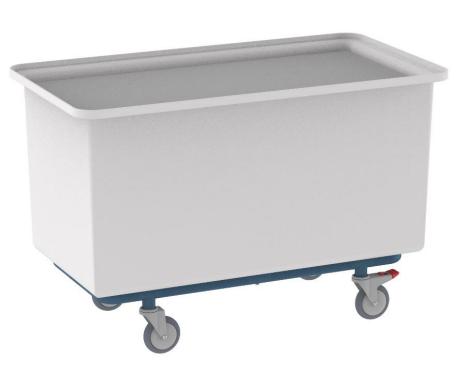

## Product Data Sheet Model No: IT422-BLS

| Length       | 1300mm                        |
|--------------|-------------------------------|
| Width        | 700mm                         |
| Height       | 855mm                         |
| Tub Size     | 625mm x 1300mm x 700mm        |
| Tub Capacity | 450 litre (Colours available) |
| Lifter       | Spring loaded 50KG STD        |
| Castors      | 4 x 125mm / 2 Brake           |
| Push Effort  | 3Kg                           |
| Pull Effort  | 3Kg                           |
| Weight       | 45Kg                          |