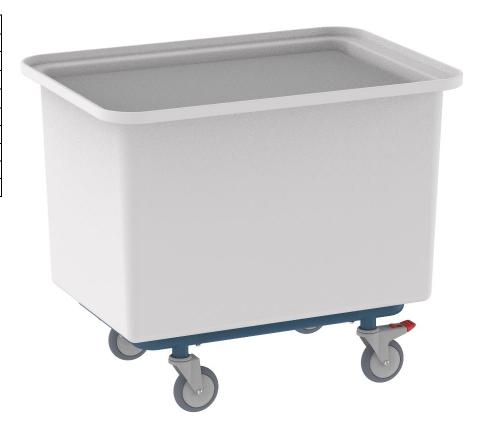

## Product Data Sheet Model No: IT424-BLS

| Length       | 1020mm                     |
|--------------|----------------------------|
| Width        | 720mm                      |
| Height       | 880mm                      |
| Tub Size     | 625mm x 1020mm x 720mm     |
| Tub Capacity | 350 LT (Colours available) |
| Lifter       | Spring loaded 25KG STD     |
| Castors      | 4 x 125mm / 2 Brake        |
| Push Effort  | 3Kg                        |
| Pull Effort  | 3Kg                        |
| Weight       | 39Kg                       |