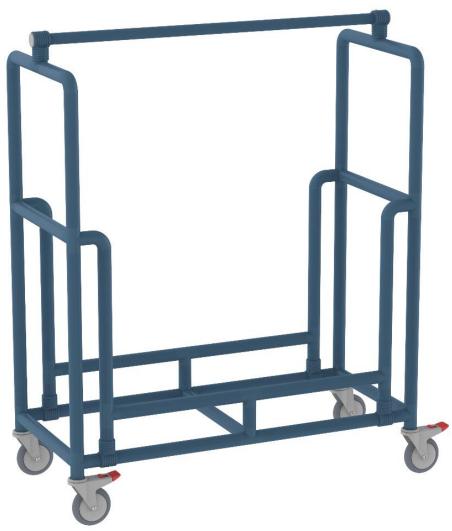

## Product Data Sheet Model No: IT429-BLS

| Length         | 1220mm              |
|----------------|---------------------|
| Width          | 550mm               |
| Height         | 1500mm              |
| Hanger Section | 1105mm              |
| Castors        | 4 x 125mm / 2 Brake |
| Push Effort    | 3Kg                 |
| Pull Effort    | 3Kg                 |
| Weight         | 18Kg                |