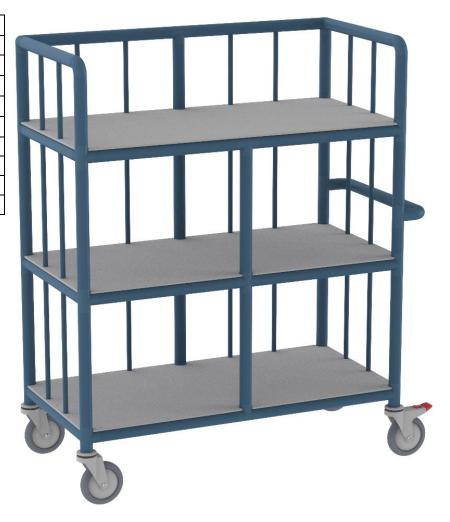

## Product Data Sheet Model No: IT441-BLS

| Length            | 1200mm                     |
|-------------------|----------------------------|
| Width             | 600mm                      |
| Height            | 1500mm                     |
| Top Shelf         | 290mm (Internal height)    |
| 2 x Lower Shelves | 420mm (Internal height)    |
| Shelves           | 3 With Vertical Guardrails |
| Castors           | 4 x 150mm / 2 Brake        |
| Push Effort       | 3Kg                        |
| Pull Effort       | 3Kg                        |
| Weight            | 42Kg                       |