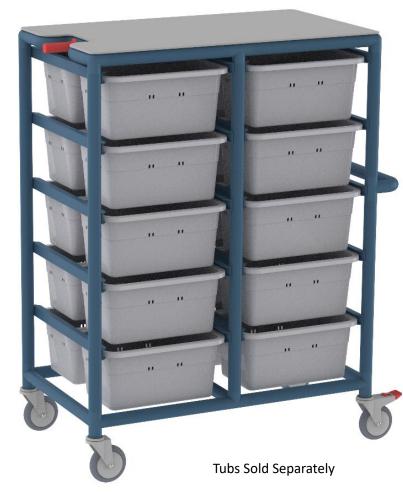

# Product Data Sheet Model No: IT445-BLS

| Length         | 1145mm              |
|----------------|---------------------|
| Width          | 600mm               |
| Height         | 1400mm              |
| Tub Size       | 430 x 300 x 180mm   |
| Tub Capacity   | 20 (Not included)   |
| Hanger Section | 585mm (Telescopic)  |
| Trolley Top    | Solid Top           |
| Castors        | 4 x 125mm / 2 Brake |
| Push Effort    | ЗКд                 |
| Pull Effort    | ЗКg                 |
| Weight         | 37Kg                |