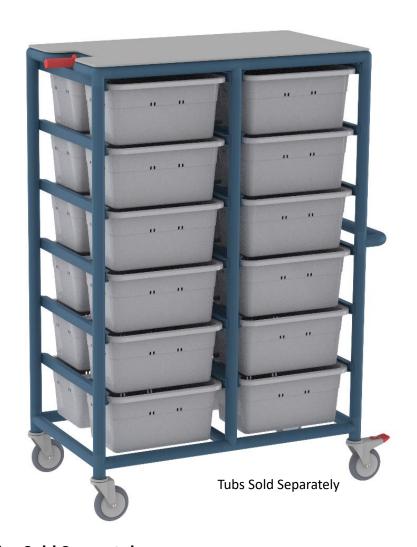

## Product Data Sheet Model No: IT446-BLS

| Length         | 1145mm              |
|----------------|---------------------|
| Width          | 600mm               |
| Height         | 1550mm              |
| Tub Size       | 430 x 300 x 180mm   |
| Tub Capacity   | 24 (Not Included)   |
| Hanger Section | 585mm (Telescopic)  |
| Trolley Top    | Solid Top           |
| Castors        | 4 x 125mm / 2 Brake |
| Push Effort    | 3Kg                 |
| Pull Effort    | 3Kg                 |
| Weight         | 25Kg                |