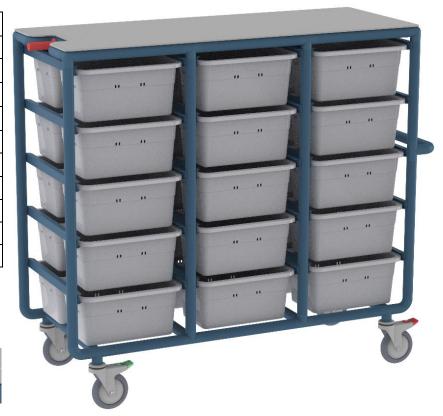

## Product Data Sheet Model No: IT447-BLS

| Length         | 1650mm                |
|----------------|-----------------------|
| Width          | 600mm                 |
| Height         | 1425mm                |
| Tub Size       | 430 x 300 x 180mm     |
| Tub Capacity   | 30 (Not Included)     |
| Hanger Section | 585mm (Telescopic)    |
| Trolley Top    | Solid Top             |
| Castors        | 4 x 150mm Brake / Dir |
| Push Effort    | 4Kg                   |
| Pull Effort    | 4Kg                   |
| Weight         | 28Kg                  |

## **Accessories Sold Separately**

445 x 290 x 205 Tub ITADS54

**Divider Blanks ITADS107** 

Name Tags ITADS108

**Protective Cover** 

Polymedic are Australia's Premier trolley manufacturers with all products manufactured here in Australia. Made from our own special formulated composite plastic makes them lighter than metal trolleys, they are easier to push, yet strong and reliable and while keeping within OH&S standards, all Polymedic trolleys are designed and built with the end user in mind. All Polymedic trolleys can be custom modified to suit your requirements. Polymedic use and recommend only quality castors on all our products.