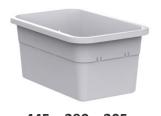

## **Accessories Sold Separately**

445 x 290 x 205 Tub ITADS54

**Divider Blanks ITADS107** 

Name Tags ITADS108

**Protective Cover** 

Polymedic are Australia's Premier trolley manufacturers with all products manufactured here in Australia. Made from our own special formulated composite plastic makes them lighter than metal trolleys, they are easier to push, yet strong and reliable and while keeping within OH&S standards, all Polymedic trolleys are designed and built with the end user in mind. All Polymedic trolleys can be custom modified to suit your requirements. Polymedic use and recommend only quality castors on all our products.