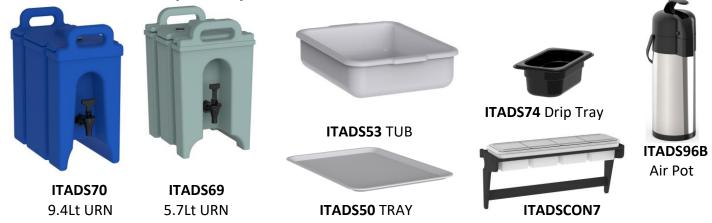

## **Accessories Sold Separately**

Polymedic are Australia's Premier trolley manufacturers with all products manufactured here in Australia. Made from our own special formulated composite plastic makes them lighter than metal trolleys, they are easier to push, yet strong and reliable and while keeping within OH&S standards, all Polymedic trolleys are designed and built with the end user in mind. All Polymedic trolleys can be custom modified to suit your requirements. Polymedic use and recommend only quality castors on all our products.