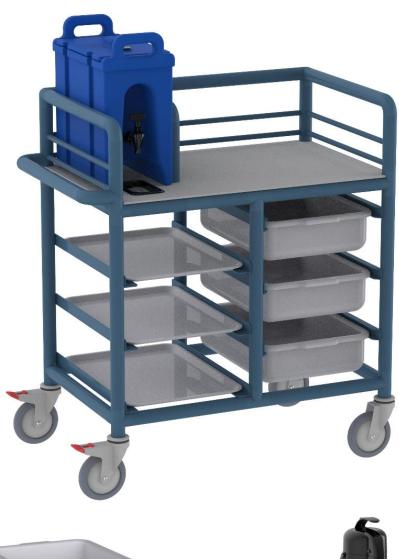

## Product Data Sheet Model No: IT560-BLS

| Length        | 1039mm                         |
|---------------|--------------------------------|
| Width         | 600mm                          |
| Height        | 1150mm                         |
| Urn Size      | 5.7LT or 9.4LT Sold Separately |
| Tray Capacity | 3 (Included)                   |
| Tub Capacity  | 3 (Included)                   |
| Castors       | 4 x 125mm / 2 Brake            |
| Push Effort   | 2Kg                            |
| Pull Effort   | 2Kg                            |
| Weight        | 31Kg                           |