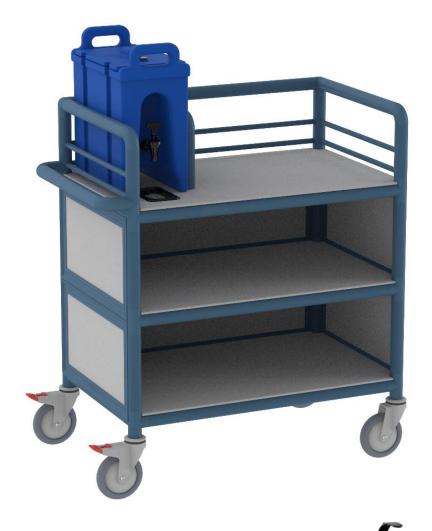

## **Product Data Sheet** Model No: IT563-BLS

| Length      | 1040mm                         |
|-------------|--------------------------------|
| Width       | 600mm                          |
| Height      | 1150mm                         |
| Urn Size    | 5.7LT or 9.4LT Sold Separately |
| Shelves     | 3                              |
| Guard rails | 3 Sides                        |
| Castors     | 4 x 125mm / 2 Brake            |
| Push Effort | 2Kg                            |
| Pull Effort | 2Kg                            |
| Weight      | 31Kg                           |