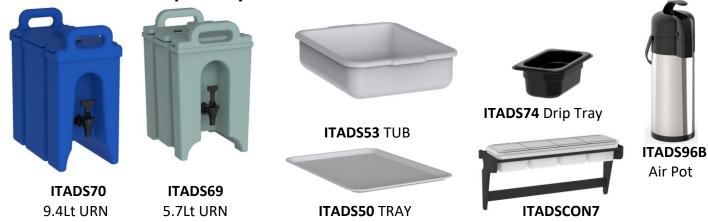

## **Accessories Sold Separately**

Polymedic are Australia's Premier trolley manufacturers with all products manufactured here in Australia. Made from our own special formulated composite plastic makes them lighter than metal trolleys, they are easier to push, yet strong and reliable and while keeping within OH&S standards, all Polymedic trolleys are designed and built with the end user in mind. All Polymedic trolleys can be custom modified to suit your requirements. Polymedic use and recommend only quality castors on all our products.