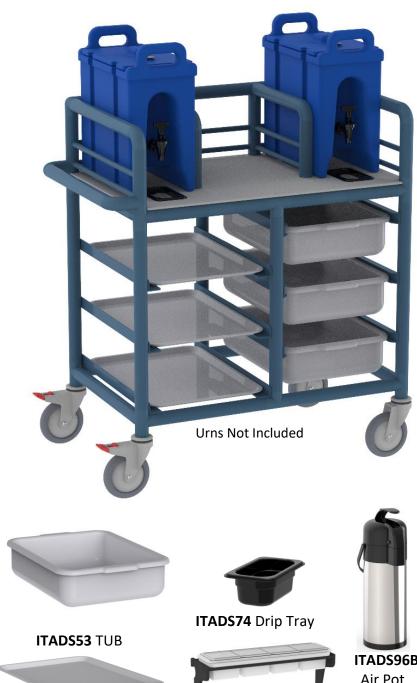

## Product Data Sheet Model No: IT566-BLS

| Length        | 1040mm                         |
|---------------|--------------------------------|
| Width         | 600mm                          |
| Height        | 1150mm                         |
| Urn Size      | 5.7LT or 9.4Lt Sold Separately |
| Tray Capacity | 3 (Included)                   |
| Tub Capacity  | 3 (Included)                   |
| Castors       | 4 x 125mm / 2 Brake            |
| Push Effort   | 2Kg                            |
| Pull Effort   | 2Kg                            |
| Weight        | 31Kg                           |