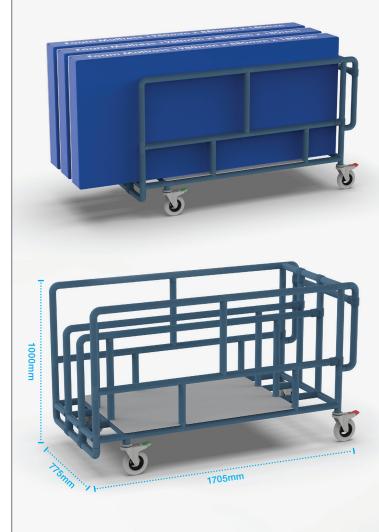

## SAFE AND EASY MATTRESS MOVING

MATTRESS MOVER TROLLEY: IT905-BLS

Mattress are constantly being moved for cleaning and storage purposes. Developed in consultation with a major hospital, the Polymedic Mattress Mover Trolley has been designed to store and move mattresses on a durable, light weight frame trolley, allowing the mattresses to air out and be transported around safely and with ease.

## **PRODUCT FEATURES:**

- Durable, light weight frame for easy use;
- Minimal lifting required for both placing and rotating of mattresses;
- A storage solution that keeps the mattress off the floor, and mobile;
- Four easy to manoeuvre 150mm castor wheels with braking system;
- Safe storage reduces damage to the mattress, increasing product longevity;
- Sizes can be organised and displayed for quick and easy identification;
- Product meets environmental cleaning and infection control standards;
- Aeration, temperature control and increased vapour transmission, promotes mattress foam recovery;
- Standard size: 1705(W) x 775(D) x 1000(H)mm, housing three mattresses;
- OH&S risks reduced;
- Manufactured in Australia.