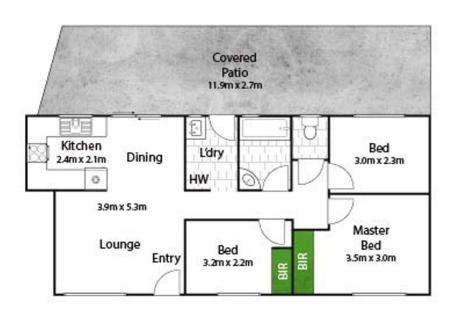

## Features include:

- \* 3 bedrooms, main with built in wardrobe and ceiling fan
- \* Bathroom with separate toilet
- \* Separate laundry
- \* Air-conditioned living / dining area
- \* Spacious Kitchen
- \* Covered alfresco area
- \* Double lock up titan shed
- \* Large fenced 604sqm block with side access
- \* Huge 5kw solar system with 24 panels
- \* Solar hot water
- \* Security screens
- \* Freshly painted and tiled throughout