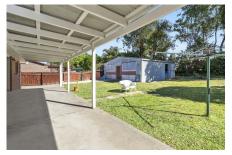

## Features include:

- \* 3 bedrooms, main with built in wardrobe and ceiling fan
- \* Bathroom with separate toilet
- \* Separate laundry
- \* Air-conditioned living / dining area
- \* Spacious Kitchen
- \* Covered alfresco area
- \* Double lock up titan shed
- \* Large fenced 604sqm block with side access
- \* Huge 5kw solar system with 24 panels
- \* Solar hot water
- \* Security screens
- \* Freshly painted and tiled throughout