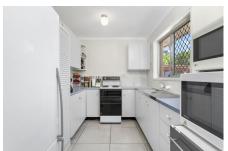

## Features include:

- \* 3 bedrooms, main with built in wardrobe and ceiling fan
- \* Bathroom with separate toilet
- \* Separate laundry
- \* Air-conditioned living / dining area
- \* Spacious Kitchen
- \* Covered alfresco area
- \* Double lock up titan shed
- \* Large fenced 604sqm block with side access
- \* Huge 5kw solar system with 24 panels
- \* Solar hot water
- \* Security screens
- \* Freshly painted and tiled throughout