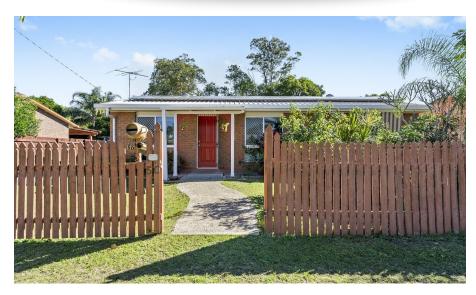

## PERFECTLY PRESENTED

"nothing to do but move in!"

Situated at the end of a quiet cul-de-sac this home has been lovingly maintained and it shows.

## Features include:

- \* 3 bedrooms, main with built in wardrobe and ceiling fan
- \* Bathroom with separate toilet
- \* Separate laundry
- \* Air-conditioned living / dining area
- \* Spacious Kitchen
- \* Covered alfresco area
- \* Double lock up titan shed
- \* Large fenced 604sqm block with side access
- \* Huge 5kw solar system with 24 panels
- \* Solar hot water
- \* Security screens
- \* Freshly painted and tiled throughout