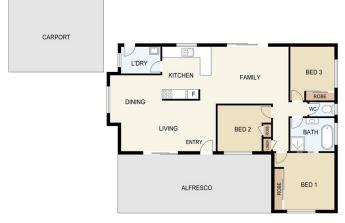

## 47 BENNELONG CT, BEENLEIGH

Call Alison Veivers-Russell today for more 0419 786 511 or Open for Inspection this Saturday 10 -10.30am

Floor Plan

## GREAT POSITION + MASSIVE TITAN SHED

Low set very neat and tidy home situated on a large fenced 1,014sqm block in a quiet bush land setting, featuring:

- Open plan tiled lounge/dining areas
- Timber kitchen with lots of cupboards
- Dishwasher
- Air conditioning
- Security screens through out
- $\boldsymbol{\cdot}$  Three bedrooms all with built-in robes
- Two way bathroom
- Separate laundry
- Double carport
- Double garden shed