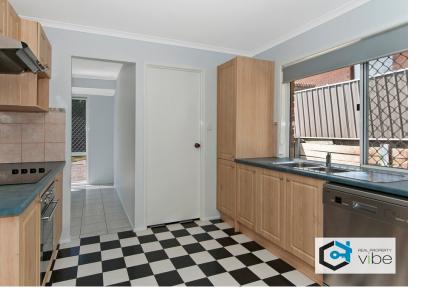

## GREAT POSITION + MASSIVE TITAN SHED

Low set very neat and tidy home situated on a large fenced 1,014sqm block in a quiet bush land setting, featuring:

- Open plan tiled lounge/dining areas
- Timber kitchen with lots of cupboards
- Dishwasher
- Air conditioning
- Security screens through out
- $\boldsymbol{\cdot}$  Three bedrooms all with built-in robes
- Two way bathroom
- Separate laundry
- Double carport
- Double garden shed