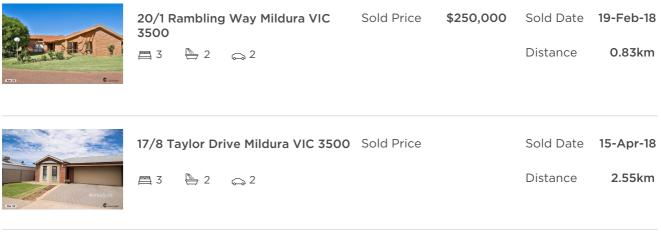

## **Comparable Property Sales**

These are the 3 properties sold within 5 kilometres of the property for sale in the last 18 months that the estate agent or agent's representative considers to be most comparable to the property for sale.