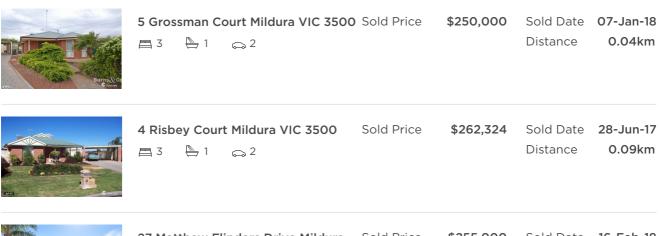

## **Comparable Property Sales**

These are the 3 properties sold within 5 kilometres of the property for sale in the last 18 months that the estate agent or agent's representative considers to be most comparable to the property for sale.

|  | 27 Matthew Flinders Drive Mildura<br>VIC 3500 |     |      | Sold Price | \$255,000 | Sold Date | 16-Feb-18 |
|--|-----------------------------------------------|-----|------|------------|-----------|-----------|-----------|
|  |                                               | è 2 | ç⇒ 2 |            |           | Distance  | 0.74km    |