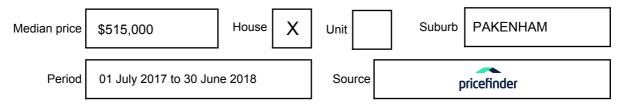

# Statement of Information Single residential property located in the Melbourne metropolitan area

Sections 47AF of the Estate Agents Act 1980

## Property offered for sale

Address Including suburb and postcode 22 MACALISTER PLACE, PAKENHAM, VIC

# Indicative selling price

For the meaning of this price see consumer.vic.gov.au/underquoting

Price Range:

\$400,000 to \$440,000

## Median sale price



#### **Comparable property sales**

These are the three properties sold within two kilometres of the property for sale in the last six months that the estate agent or agent's representative considers to be most comparable to the property for sale.

| Address of comparable property       | Price      | Date of sale |
|--------------------------------------|------------|--------------|
| 2 THE GLEN, PAKENHAM, VIC 3810       | *\$408,000 | 27/06/2018   |
| 4 ACORN LANE, PAKENHAM, VIC 3810     | *\$420,000 | 11/06/2018   |
| 14 GULLQUIST WAY, PAKENHAM, VIC 3810 | *\$437,000 | 20/07/2018   |